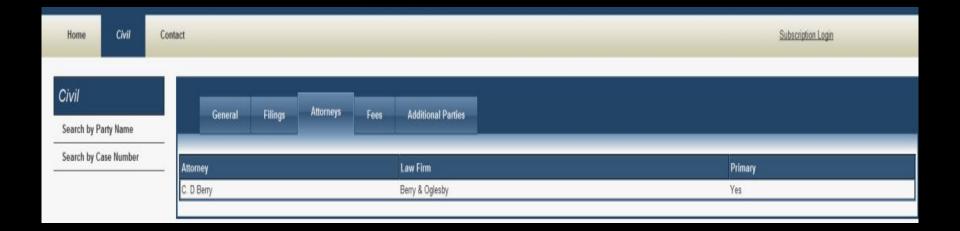

# **ATTORNEYS**

ATTORNEYS DISPLAY THE ATTORNEYS FOR THE CASE WITH OR WITHOUT WEB SUBSCRIPTION