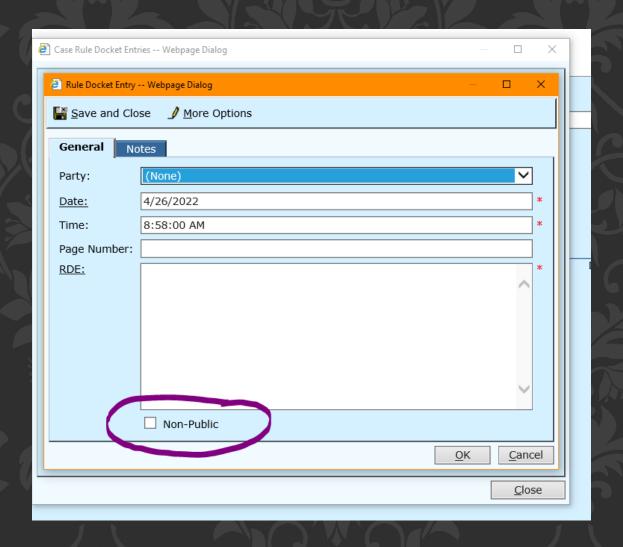

## **RULE DOCKET**

Rule Docket displays all rule and execution dockets for the case with Web Subscription

Rule docket entries can now be flagged as non-public to prevent sensitive information being viewed in public inquiries.