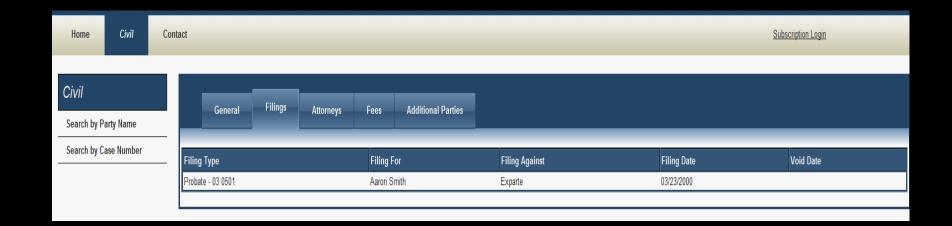

## **FILINGS**

FILINGS DISPLAY ALL FILINGS FOR THE CASE WITH OR WITHOUT WEB SUBSCRIPTION