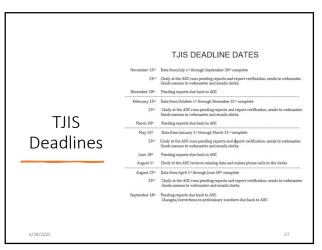

- If information other than filing date or docket number is being corrected, enter the correct docket number and the correct filing date. Then, only enter the additional information that needs to be changed on the correction sheet. This sheet can also be used to report an additur or remittitur to a previously disposed medical malpractice or damages/torts case.
- Corrections can be done for both CV and CR cases and there is a correction sheet for Civil and one for Criminal.

20

- Correction sheets should be filled out completely, making notes if necessary. Please use the fillable correction sheets we have on our website. Here is the link: <u>https://www.tncourts.gov/courts/court-derks/clerks-manuals-reporting</u>
- Email corrections to: TJIS.Reporting@tncourts.gov.

20























## Please Help us Stay Current

- AOC needs a contact person for each office to act as a main point of contact for TJIS to help work corrections, work error reports, etc.
- Please make sure it that person leaves or you change the TJIS point of contact, you email Cindy.Tirey@tncourts.gov

28

29

28

4/28/2025

## Our Contact Information

### Cindy Tirey

Lead Statistical Clerk Cindy.Tirey@tncourts.gov 615-532-7327 (Ext. 2200) Toll Free: 1-800-448-7980

#### Lisa McClendon

Application Support Manager/Court Clerk Liaison Lisa.McClendon@tncourts.gov 615-532-7327 (Ext. 2025)

-