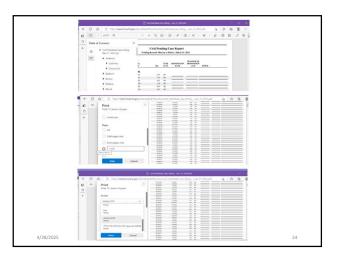

19



- If information other than filing date or docket number is being corrected, enter the correct docket number and the correct filing date. Then, only enter the additional information that needs to be changed on the correction sheet. This sheet can also be used to report an additur or remittitur to a previously disposed medical malpractice or damages/torts case.
- Corrections can be done for both CV and CR cases and there is a correction sheet for Civil and one for Criminal.

20

- Correction sheets should be filled out completely, making notes if necessary. Please use the fillable correction sheets we have on our website. Here is the link: <u>https://www.tncourts.gov/courts/court-derks/clerks-manuals-reporting</u>
- Email corrections to: TJIS.Reporting@tncourts.gov.

20























## Please Help us Stay Current

- AOC needs a contact person for each office to act as a main point of contact for TJIS to help work corrections, work error reports, etc.
- Please make sure it that person leaves or you change the TJIS point of contact, you email Cindy.Tirey@tncourts.gov

28

29

28

4/28/2025

## Our Contact Information

### Cindy Tirey

Lead Statistical Clerk Cindy.Tirey@tncourts.gov 615-532-7327 (Ext. 2200) Toll Free: 1-800-448-7980

#### Lisa McClendon

Application Support Manager/Court Clerk Liaison Lisa.McClendon@tncourts.gov 615-532-7327 (Ext. 2025)

-