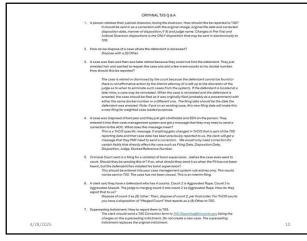

## **Common Civil Errors**

1. Unknown or Blank County - Missing County Number 2. No-Filing – TJIS does not have a filing with the file date and case filing type to match your disposition. 3. File Date - Missing File Date or Invalid Date

Filing Typesuit is Blank or Not Valid – See list for accurate case filing types.

5. Filing Duplicate in Main Table – TJIS already has a filing with the file date and case filing type.

6. Invalid Typesuit for This Source Code – Check reopen case filing type.

 Different Disposition Already Exists – TJIS already has the filing with the file date and case filing type disposed. 9. Invalid Judge Code – Incorrect information is entered. Please check the judge code for the judge who heard the case. If unsure of the jode, please email Cindy.Tirey@tncourts.gov.

10. Filing Date is Greater Than the Disposition Date – The disposition date can't be before the file date. Check the filing and disposition dates. 11. Missing Dispo – Manner of disposition (1-9) is blank