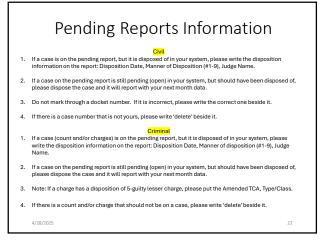

|







19



- If information other than filing date or docket number is being corrected, enter the correct docket number and the correct filing date. Then, only enter the additional information that needs to be changed on the correction sheet. This sheet can also be used to report an additur or remittitur to a previously disposed medical malpractice or damages/torts case.
- Corrections can be done for both CV and CR cases and there is a correction sheet for Civil and one for Criminal.

20

- Correction sheets should be filled out completely, making notes if necessary. Please use the fillable correction sheets we have on our website. Here is the link: <u>https://www.tncourts.gov/courts/court-derks/clerks-manuals-reporting</u>
- Email corrections to: TJIS.Reporting@tncourts.gov.

20























## Please Help us Stay Current

- AOC needs a contact person for each office to act as a main point of contact for TJIS to help work corrections, work error reports, etc.
- Please make sure it that person leaves or you change the TJIS point of contact, you email Cindy.Tirey@tncourts.gov

28

29

28

4/28/2025

## Our Contact Information

### Cindy Tirey

Lead Statistical Clerk Cindy.Tirey@tncourts.gov 615-532-7327 (Ext. 2200) Toll Free: 1-800-448-7980

#### Lisa McClendon

Application Support Manager/Court Clerk Liaison Lisa.McClendon@tncourts.gov 615-532-7327 (Ext. 2025)

-