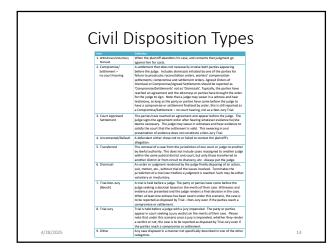

### Criminal Disposition Types

#### Acquittal: Either a judge or jury finds a defendant not-guilty.

Conviction: Either a judge or jury finds a defendant guilty.

Dismissal/Nolle Prosequi: A formal entry upon the record disposing of an action, suit, or motion, etc., without trial of the issues involved. (It is a final action). Includes a 'mistriat'.

Guilty Plea-As Charged: The defendant pleads guilty to committing the offense with which he/she is charged.

Guilty-Plea-Lesser Charge: The defendant pleads guilty to committing a lesser offense than to which he/she is charged.

Transfer to Another Court / Remanded: A decision by a court that transfers or sends part or all of a case back to the original court o administrative agency from which it came, for the purpose of entry of a proper judgment or decision, further proceedings, or a new that. This includes transferring cases to another county.

Pre-Trial or Judicial Diversion: A system whereby certain defendants in criminal cases are referred to community agencies prior to trial while their criminal compliants or indictments are held in absyance. NOTE: These cases should be disposed at the time the defendant is put on diversion, not after the probationary period has expired.

Retired/Unapprehended Defendant: The case is retired or dismissed by the court because the defendant cannot be found or there is not affirmative action by the district attorney. (It is left up to the discretion of the judge as to when to eliminate such cases from the system.) If the defendant is located at later time, a case may be instrated. When the case is instrated and the defendant is arrested, the case should be filed as it was originally filed (probably as a presentment) with either the same docket number or a different one. The filing date should be the date the defendant was arrested. Note: if put on an existing case, this new filing date will make this a new filing for weighted case loaded purposes.

Other: Any manner of disposition that does not fit into one of the other listed categories. Use this code when a petition to Declare a Habitual Motor Vehicle Offender, filed prior to July 1, 2019 is disposed. Also, use this code for Abatement by death.