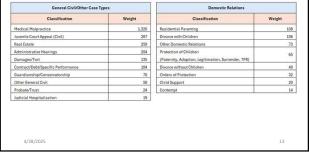

| 87 W      | Vage Assignment Hearing                      | Y        | Y     | Residential Parenting/Child Support | Child Support, Wage Assignment, Interstate Support |



# TJIS Case Filing Types and Case Weights



13





## **Common Civil Errors**

1. Unknown or Blank County - Missing County Number 2. No-Filing – TJIS does not have a filing with the file date and case filing type to match your disposition. 3. File Date - Missing File Date or Invalid Date

Filing Typesuit is Blank or Not Valid – See list for accurate case filing types.

5. Filing Duplicate in Main Table – TJIS already has a filing with the file date and case filing type.

6. Invalid Typesuit for This Source Code – Check reopen case filing type.

 Different Disposition Already Exists – TJIS already has the filing with the file date and case filing type disposed. 9. Invalid Judge Code – Incorrect information is entered. Please check the judge code for the judge who heard the case. If unsure of the jode, please email Cindy.Tirey@tnco