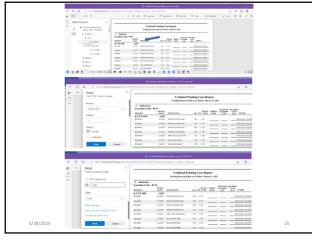

19



- If information other than filing date or docket number is being corrected, enter the correct docket number and the correct filing date. Then, only enter the additional information that needs to be changed on the correction sheet. This sheet can also be used to report an additur or remittitur to a previously disposed medical malpractice or damages/torts case.
- Corrections can be done for both CV and CR cases and there is a correction sheet for Civil and one for Criminal.

20

- Correction sheets should be filled out completely, making notes if necessary. Please use the fillable correction sheets we have on our website. Here is the link: <u>https://www.tncourts.gov/courts/court-derks/clerks-manuals-reporting</u>
- Email corrections to: TJIS.Reporting@tncourts.gov.

20























## Please Help us Stay Current

- AOC needs a contact person for each office to act as a main point of contact for TJIS to help work corrections, work error reports, etc.
- Please make sure it that person leaves or you change the TJIS point of contact, you email Cindy.Tirey@tncourts.gov

28

29

28

4/28/2025

## Our Contact Information

### Cindy Tirey

Lead Statistical Clerk Cindy.Tirey@tncourts.gov 615-532-7327 (Ext. 2200) Toll Free: 1-800-448-7980

#### Lisa McClendon

Application Support Manager/Court Clerk Liaison Lisa.McClendon@tncourts.gov 615-532-7327 (Ext. 2025)

-