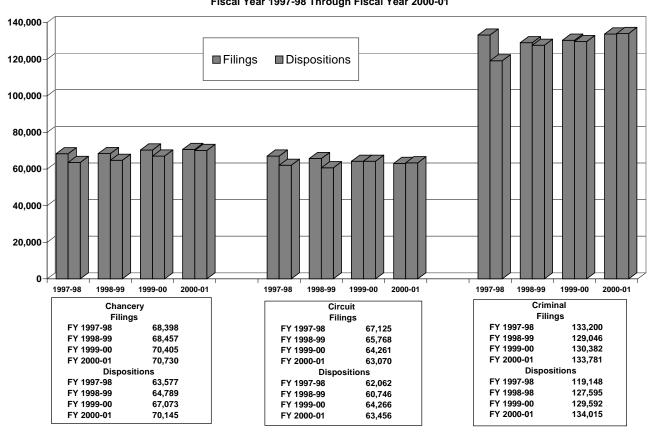

## STATEWIDE CHANCERY COURT SUMMARY FILINGS AND DISPOSITIONS

|                                            | FILINGS | DISPOSITIONS |
|--------------------------------------------|---------|--------------|
| Adoption                                   | 2,008   | 1,976        |
| Appeal from Administrative Hearing         | 206     | 290          |
| Contract/Debt/Specific Performance         | 4,151   | 4,341        |
| Custody/Vistitation/Child Support          | 9,841   | 9,666        |
| Damages/Torts                              | 124     | 142          |
| Divorce                                    | 20,529  | 21,073       |
| General Sessions/Juvenile Appeal           | 3       | 34           |
| Legitimation/Paternity                     | 294     | 229          |
| Miscellaneous General Civil                | 7,754   | 7,885        |
| Order of Protections                       | 2,307   | 2,381        |
| Other Domestic Relations                   | 1,082   | 950          |
| Probate/Trust/Conservatorship/Guardianship | 11,616  | 11,051       |
| Real Estate Matter                         | 1,519   | 1,317        |
| Reciprocal Support                         | 327     | 364          |
| Workers Compensation                       | 8,969   | 8,446        |
| TOTAL:                                     | 70,730  | 70,145       |

### STATEWIDE CIRCUIT COURT SUMMARY FILINGS AND DISPOSITIONS

|                                            | FILINGS | DISPOSITIONS |
|--------------------------------------------|---------|--------------|
| Adoption                                   | 658     | 657          |
| Appeal from Administrative Hearing         | 45      | 59           |
| Contract/Debt/Specific Performance         | 2,306   | 2,288        |
| Custody/Vistitation/Child Support          | 6,294   | 5,427        |
| Damages/Torts                              | 12,399  | 12,179       |
| Divorce                                    | 15,318  | 15,552       |
| General Sessions/Juvenile Appeal           | 3,234   | 3,105        |
| Legitimation/Paternity                     | 462     | 449          |
| Miscellaneous General Civil                | 5,215   | 6,278        |
| Orders of Protection                       | 4,776   | 4,823        |
| Other Domestic Relations                   | 673     | 719          |
| Probate/Trust/Conservatorship/Guardianship | 2433    | 2874         |
| Real Estate Matter                         | 626     | 673          |
| Reciprocal Support                         | 2,612   | 2,900        |
| Workers Compensation                       | 6,019   | 5,473        |
| TOTAL:                                     | 63,070  | 63,456       |

## STATEWIDE CRIMINAL SUMMARY FILINGS AND DISPOSITIONS

|                                            | FILINGS | DISPOSITIONS |
|--------------------------------------------|---------|--------------|
| Assault                                    | 8,895   | 9,113        |
| Burglary/Theft                             | 24,485  | 24,126       |
| Drugs                                      | 19,263  | 19,861       |
| DUI/Other Motor Vehicle Offenses           | 23,016  | 24,922       |
| Homicide                                   | 1,034   | 1,092        |
| Kidnapping                                 | 651     | 598          |
| Offenses Against Admin. of Government      | 6,116   | 5,787        |
| Offenses Against the Family/Person         | 1,457   | 1,348        |
| Other                                      | 3,443   | 3,444        |
| Other Offenses Against Property            | 13,413  | 12,986       |
| Other Offenses Against Public Welfare      | 3,436   | 3,428        |
| Post-Conviction Relief/Probation Violation |         |              |
| Petition/Motion or Writ                    | 22,306  | 21,388       |
| Robbery                                    | 2,723   | 2,371        |
| Sexual Offense                             | 3,543   | 3,551        |
| TOTAL:                                     | 133,781 | 134,015      |

#### Chancery, Circuit and Criminal Filings and Dispositions Fiscal Year 1997-98 Through Fiscal Year 2000-01