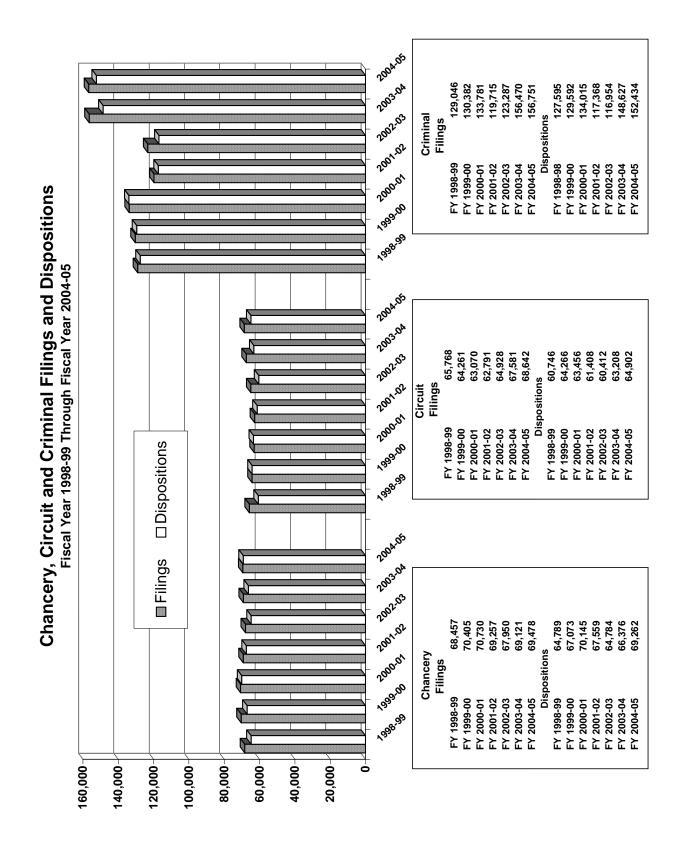

Chancery,
Circuit
and
Criminal Court
Filings
and
Dispositions

| Statewide Chancery Court Summary                                     | 17  |
|----------------------------------------------------------------------|-----|
| Statewide Circuit Court Summary                                      | 18  |
| Statewide Criminal Court Summary                                     | 19  |
| Filings and Dispositions Comparison Chart                            |     |
| District 1 (Carter, Johnson, Unicoi and Washington Counties)         | _   |
| Chancery                                                             | 21  |
| Circuit                                                              |     |
| Criminal                                                             | 23  |
| District 2 (Sullivan County)                                         |     |
| Chancery                                                             | 24  |
| Circuit                                                              |     |
| Criminal                                                             | 26  |
| District 3 (Greene, Hamblen, Hancock and Hawkins Counties)           |     |
| Chancery                                                             |     |
| Circuit                                                              |     |
| Criminal                                                             | 29  |
| District 4 (Cocke, Grainger, Jefferson and Sevier Counties)          |     |
| Chancery                                                             |     |
| Circuit                                                              |     |
| Criminal                                                             | 32  |
| District 5 (Blount County)                                           |     |
| Chancery                                                             |     |
| Circuit<br>Criminal                                                  |     |
|                                                                      | 30  |
| District 6 (Knox County)                                             | 0.0 |
| Chancery<br>Circuit                                                  |     |
| Criminal                                                             | _   |
|                                                                      |     |
| District 7 (Anderson County) Chancery                                | 20  |
| Circuit                                                              |     |
| Criminal                                                             |     |
| District 8 (Campbell, Claiborne, Fentress, Scott and Union Counties) |     |
| Chancery                                                             | 42  |
| Circuit                                                              |     |
| Criminal                                                             |     |
| District 9 (Loudon, Meigs, Morgan and Roane Counties)                |     |
| Chancery                                                             | 45  |
| Circuit                                                              |     |
| Criminal                                                             |     |
|                                                                      |     |

### STATEWIDE CHANCERY COURT SUMMARY FILINGS AND DISPOSITIONS

|                                            | FILINGS | DISPOSITIONS |
|--------------------------------------------|---------|--------------|
| Adoption/Surrender                         | 2,506   | 2,415        |
| Appeal from Administrative Hearing         | 297     | 284          |
| Contract/Debt/Specific Performance         | 4,089   | 3,831        |
| Damages/Torts                              | 126     | 141          |
| Divorce                                    | 17,111  | 17,524       |
| General Sessions/Juvenile Appeal           | 2       | 1            |
| Interstate Support                         | 314     | 293          |
| Legitimation/Paternity                     | 636     | 315          |
| Miscellaneous General Civil                | 8,467   | 8,377        |
| Orders of Protection                       | 1,895   | 1,866        |
| Other Domestic Relations                   | 1,519   | 1,195        |
| Probate/Trust/Conservatorship/Guardianship | 13,382  | 13,166       |
| Real Estate Matter                         | 1,856   | 1,399        |
| Residential Parenting/Child Support        | 10,835  | 10,227       |
| Workers Compensation                       | 6,443   | 8,228        |
| TOTAL:                                     | 69,478  | 69,262       |

### STATEWIDE CIRCUIT COURT SUMMARY FILINGS AND DISPOSITIONS

|                                            | FILINGS | DISPOSITIONS |
|--------------------------------------------|---------|--------------|
| Adoption/Surrender                         | 821     | 737          |
| Appeal from Administrative Hearing         | 42      | 39           |
| Contract/Debt/Specific Performance         | 2,609   | 2,290        |
| Damages/Torts                              | 12,617  | 12,389       |
| Divorce                                    | 14,872  | 14,710       |
| General Sessions/Juvenile Appeal           | 3,046   | 3,122        |
| Interstate Support                         | 2,790   | 2,144        |
| Legitimation/Paternity                     | 1,178   | 645          |
| Miscellaneous General Civil                | 5,810   | 5,322        |
| Orders of Protection                       | 5,000   | 5,011        |
| Other Domestic Relations                   | 3,029   | 2,047        |
| Probate/Trust/Conservatorship/Guardianship | 2192    | 2228         |
| Real Estate Matter                         | 511     | 468          |
| Residential Parenting/Child Support        | 8,699   | 7,811        |
| Workers Compensation                       | 5,426   | 5,939        |
| TOTAL:                                     | 68,642  | 64,902       |

### STATEWIDE CRIMINAL COURT SUMMARY FILINGS AND DISPOSITIONS

|                                            | FILINGS | DISPOSITIONS |
|--------------------------------------------|---------|--------------|
| Assault                                    | 8,434   | 8,505        |
| Burglary/Theft                             | 23,459  | 23,959       |
| Drugs                                      | 29,127  | 27,503       |
| DUI/Other Motor Vehicle Offenses           | 27,476  | 27,201       |
| Homicide                                   | 1,254   | 1,263        |
| Kidnapping                                 | 638     | 714          |
| Offenses Against Admin. of Government      | 7,016   | 6,972        |
| Offenses Against the Family/Person         | 3,144   | 2,804        |
| Other                                      | 2,034   | 1,783        |
| Other Offenses Against Property            | 14,959  | 15,129       |
| Other Offenses Against Public Welfare      | 3,267   | 3,360        |
| Post-Conviction Relief/Probation Violation |         |              |
| Petition/Motion or Writ                    | 28,712  | 25,569       |
| Robbery                                    | 2,858   | 3,559        |
| Sexual Offense                             | 4,373   | 4,113        |
| TOTAL:                                     | 156,751 | 152,434      |