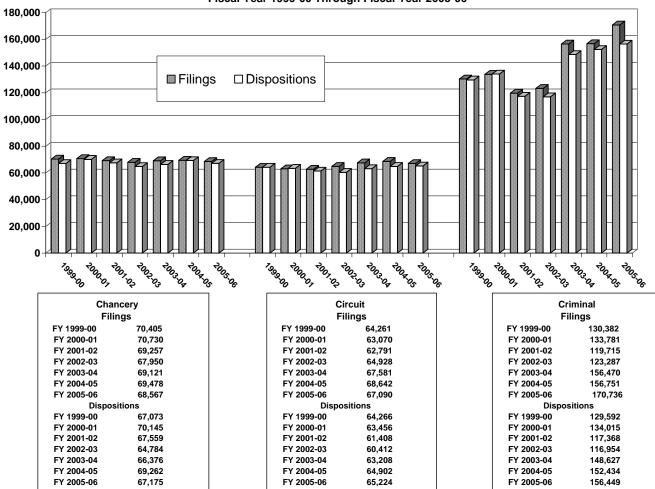

#### **Chancery, Circuit and Criminal Filings and Dispositions**

Fiscal Year 1999-00 Through Fiscal Year 2005-06

# STATEWIDE CHANCERY COURT SUMMARY FILINGS AND DISPOSITIONS

|                                     | FILINGS | DISPOSITIONS |
|-------------------------------------|---------|--------------|
| Adoption/Surrender                  | 2,453   | 2,303        |
| Appeal from Administrative Hearing  | 311     | 324          |
| Conservatorship/Guardianship        | 1,748   | 1,665        |
| Contract/Debt/Specific Performance  | 4,346   | 4,113        |
| Damages/Torts                       | 97      | 133          |
| Divorce with Minor Children         | 7,696   | 7,459        |
| Divorce without Minor Children      | 9,401   | 9,928        |
| General Sessions/Juvenile Appeal    | 5       | 3            |
| Interstate Support                  | 314     | 338          |
| Judicial Hospitalization            | 512     | 508          |
| Legitimation/Paternity              | 340     | 313          |
| Miscellaneous General Civil         | 8,330   | 7,398        |
| Orders of Protection                | 1,798   | 1,792        |
| Other Domestic Relations            | 1,728   | 1,354        |
| Probate/Trust                       | 9,284   | 7,723        |
| Real Estate Matter                  | 1,556   | 1,414        |
| Residential Parenting/Child Support | 10,534  | 9,855        |
| Workers Compensation                | 4,355   | 6,826        |
| TOTALS:                             | 64,808  | 63,449       |

# STATEWIDE CIRCUIT COURT SUMMARY FILINGS AND DISPOSITIONS

|                                     | FILINGS | DISPOSITIONS |
|-------------------------------------|---------|--------------|
| A described (Oursell desc           | 005     | 000          |
| Adoption/Surrender                  | 835     | 828          |
| Appeal from Administrative Hearing  | 39      | 30           |
| Conservatorship/Guardianship        | 93      | 75           |
| Contract/Debt/Specific Performance  | 2,792   | 2,336        |
| Damages/Torts                       | 11,671  | 12,288       |
| Divorce with Minor Children         | 7,226   | 7,070        |
| Divorce without Minor Children      | 7,884   | 7,701        |
| General Sessions/Juvenile Appeal    | 2,813   | 2,970        |
| Interstate Support                  | 3,084   | 2,214        |
| Judicial Hospitalization            | 325     | 366          |
| Legitimation/Paternity              | 876     | 911          |
| Miscellaneous General Civil         | 5,644   | 5,283        |
| Orders of Protection                | 5,217   | 5,035        |
| Other Domestic Relations            | 3,634   | 2,822        |
| Probate/Trust                       | 47      | 47           |
| Real Estate Matter                  | 603     | 477          |
| Residential Parenting/Child Support | 8,309   | 7,410        |
| Workers Compensation                | 3,947   | 5,369        |
| TOTALS:                             | 65,039  | 63,232       |

# STATEWIDE CRIMINAL COURT SUMMARY FILINGS AND DISPOSITIONS

|                                       | FILINGS | DISPOSITIONS |
|---------------------------------------|---------|--------------|
| Assault                               | 9,069   | 8,599        |
| Burglary/Theft                        | 25,670  | 23,584       |
| Drugs                                 | 34,372  | 30,590       |
| DUI                                   | 11,311  | 10,679       |
| Homicide                              | 1,461   | 1,243        |
| Kidnapping                            | 581     | 560          |
| Offenses Against Admin. of Government | 7,589   | 7,132        |
| Offenses Against the Family/Person    | 3,017   | 2,906        |
| Other                                 | 2,842   | 2,332        |
| Other Motor Vehicle Offenses          | 16,792  | 15,365       |
| Other Offenses Against Property       | 17,764  | 16,227       |
| Other Offenses Against Public Welfare | 3,561   | 3,294        |
| Petition/Motion or Writ               | 5,619   | 5,432        |
| Post Conviction                       | 492     | 423          |
| Probation Violation                   | 22,895  | 20,564       |
| Robbery                               | 3,150   | 3,154        |
| Sexual Offense                        | 4,551   | 4,365        |
| TOTALS:                               | 170,736 | 156,449      |