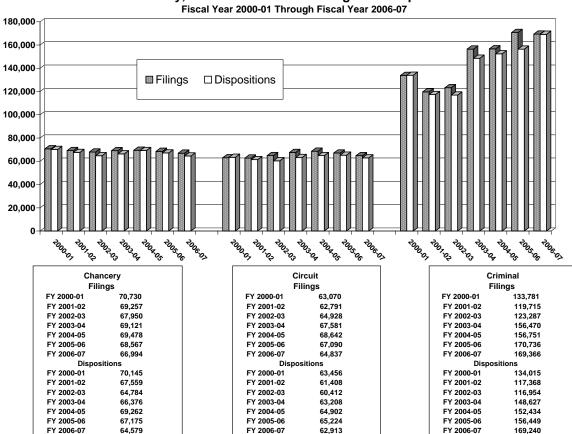

Chancery,
Probate,
Circuit
and
Criminal Court
Filings
and
Dispositions

| Statewide Chancery Court Summary                            | 17  |
|-------------------------------------------------------------|-----|
| Statewide Probate Court Summary                             | 18  |
| Statewide Circuit Court Summary                             | 19  |
| Statewide Criminal Court Summary                            | 20  |
| Filings and Dispositions Comparison Chart                   | 21  |
| District 1 (Carter, Johnson, Unicoi and Washington)         |     |
| Chancery                                                    |     |
| Circuit                                                     |     |
| Criminal                                                    | 25  |
| District 2 (Sullivan)                                       | 200 |
| Chancery<br>Circuit                                         |     |
| Criminal                                                    |     |
| District 3 (Greene, Hamblen, Hancock and Hawkins)           |     |
| Chancery                                                    | 29  |
| Probate                                                     | 30  |
| Circuit                                                     |     |
| Criminal                                                    | 32  |
| District 4 (Cocke, Grainger, Jefferson and Sevier)          | 20  |
| Chancery<br>Circuit                                         |     |
| Criminal                                                    |     |
| District 5 (Blount)                                         |     |
| Chancery                                                    | 36  |
| Circuit                                                     |     |
| Criminal                                                    | 38  |
| District 6 (Knox)                                           |     |
| Chancery                                                    |     |
| Circuit<br>Criminal                                         |     |
| District 7 (Anderson)                                       |     |
| Chancery                                                    | 42  |
| Circuit                                                     |     |
| Criminal                                                    | 44  |
| District 8 (Campbell, Claiborne, Fentress, Scott and Union) |     |
| Chancery                                                    | 45  |
| Circuit<br>Criminal                                         |     |
|                                                             | 47  |
| District 9 (Loudon, Meigs, Morgan and Roane)  Chancery      | ΛΩ  |
| Circuit                                                     |     |
| Criminal                                                    |     |

## STATEWIDE CHANCERY COURT SUMMARY FILINGS AND DISPOSITIONS

|                                     | FILINGS | DISPOSITIONS |
|-------------------------------------|---------|--------------|
| Adoption/Surrender                  | 2,551   | 2,193        |
| Appeal from Administrative Hearing  | 286     | 322          |
| Conservatorship/Guardianship        | 1,814   | 1,664        |
| Contract/Debt/Specific Performance  | 3,591   | 3,696        |
| Damages/Torts                       | 89      | 95           |
| Divorce with Minor Children         | 7,571   | 7,090        |
| Divorce without Minor Children      | 9,303   | 9,023        |
| General Sessions/Juvenile Appeal    | 8       | 4            |
| Interstate Support                  | 332     | 305          |
| Judicial Hospitalization            | 389     | 395          |
| Legitimation/Paternity              | 366     | 313          |
| Medical Malpractice                 | 1       | 1            |
| Miscellaneous General Civil         | 8,051   | 7,502        |
| Orders of Protection                | 1,746   | 1,774        |
| Other Domestic Relations            | 1,812   | 1,443        |
| Probate/Trust                       | 8,832   | 7,941        |
| Real Estate Matter                  | 1,611   | 1,378        |
| Residential Parenting/Child Support | 10,460  | 10,071       |
| Workers Compensation                | 4,368   | 5,554        |
| TOTALS:                             | 63,181  | 60,764       |

## STATEWIDE CIRCUIT COURT SUMMARY FILINGS AND DISPOSITIONS

|                                     | FILINGS | DISPOSITIONS |
|-------------------------------------|---------|--------------|
|                                     |         |              |
| Adoption/Surrender                  | 898     | 808          |
| Appeal from Administrative Hearing  | 45      | 37           |
| Conservatorship/Guardianship        | 86      | 80           |
| Contract/Debt/Specific Performance  | 2,757   | 2,343        |
| Damages/Torts                       | 10,165  | 11,077       |
| Divorce with Minor Children         | 6,839   | 6,511        |
| Divorce without Minor Children      | 8,210   | 8,007        |
| General Sessions/Juvenile Appeal    | 2,846   | 2,774        |
| Interstate Support                  | 2,510   | 2,266        |
| Judicial Hospitalization            | 364     | 337          |
| Legitimation/Paternity              | 216     | 494          |
| Medical Malpractice                 | 583     | 415          |
| Miscellaneous General Civil         | 5,992   | 5,108        |
| Orders of Protection                | 5,367   | 5,137        |
| Other Domestic Relations            | 2,884   | 2,792        |
| Probate/Trust                       | 48      | 46           |
| Real Estate Matter                  | 400     | 514          |
| Residential Parenting/Child Support | 8,866   | 7,797        |
| Workers Compensation                | 3,635   | 4,532        |
| TOTALS:                             | 62,711  | 61,075       |

## STATEWIDE CRIMINAL COURT SUMMARY FILINGS AND DISPOSITIONS

|                                       | FILINGS | DISPOSITIONS |
|---------------------------------------|---------|--------------|
| Assault                               | 8,808   | 9,125        |
| Burglary/Theft                        | 27,599  | 26,709       |
| Drugs                                 | 34,127  | 33,439       |
| DUI                                   | 10,583  | 10,947       |
| Homicide                              | 1,622   | 1,431        |
| Kidnapping                            | 660     | 744          |
| Offenses Against Admin. of Government | 7,755   | 7,595        |
| Offenses Against the Family/Person    | 3,144   | 3,112        |
| Other                                 | 2,519   | 2,919        |
| Other Motor Vehicle Offenses          | 15,802  | 16,452       |
| Other Offenses Against Property       | 15,831  | 17,112       |
| Other Offenses Against Public Welfare | 3,356   | 3,477        |
| Petition/Motion or Writ               | 5,385   | 5,224        |
| Post Conviction                       | 507     | 447          |
| Probation Violation                   | 23,693  | 22,500       |
| Robbery                               | 3,271   | 3,439        |
| Sexual Offense                        | 4,704   | 4,568        |
| TOTALS:                               | 169,366 | 169,240      |