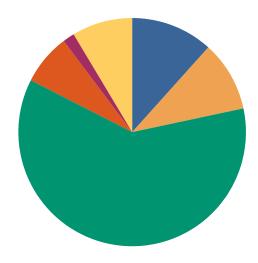

### **DISPOSITIONS BY MANNER**

| Manner                           | Dispositions |
|----------------------------------|--------------|
| Compromise/Settlement-No Hearing | 9,969        |
| Court Approved Settlement        | 22,362       |
| Dismissal                        | 8,976        |
| Other                            | 3,257        |
| Transferred                      | 371          |
| Trial-Jury                       | 49           |
| Trial-Non-Jury                   | 9,573        |
| Uncontested/Default              | 4,886        |
| Withdrawn                        | 1,169        |
| TOTALS:                          | 60,612       |