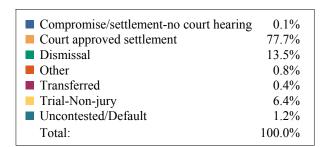

### **DISPOSITIONS BY MANNER**

| Manner                           | Dispositions |
|----------------------------------|--------------|
|                                  |              |
| Compromise/Settlement-No Hearing | 11,044       |
| Court Approved Settlement        | 12,287       |
| Dismissal                        | 13,307       |
| Other                            | 1,837        |
| Transferred                      | 662          |
| Trial-Jury Trial-Jury            | 186          |
| Trial-Non-Jury                   | 5,698        |
| Uncontested/Default              | 4,668        |
| Withdrawn                        | 1,954        |
| TOTALS:                          | 51,643       |