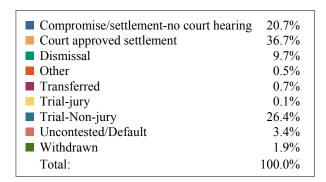

District 1 Chancery
Dispositions by Case Type and Manner

|                                        | Compromise/<br>settlement-no<br>court hearing | Court<br>approved<br>settlement | Dismissal | Other | Transferred | Trial-Non-ju<br>ry | Uncontested/<br>Default | Withdrawn | Total |
|----------------------------------------|-----------------------------------------------|---------------------------------|-----------|-------|-------------|--------------------|-------------------------|-----------|-------|
| Adoption/Surrender                     | 3                                             | 74                              | 1         | 1     | 0           | 48                 | 20                      | 2         | 149   |
| Appeal from Administrative<br>Hearing  | 0                                             | 0                               | 1         | 0     | 0           | 0                  | 0                       | 0         | 1     |
| Conservatorship/Guardianshi<br>p       | 6                                             | 42                              | 1         | 0     | 0           | 24                 | 10                      | 1         | 84    |
| Contract/Debt/Specific<br>Performance  | 17                                            | 5                               | 10        | 3     | 1           | 7                  | 30                      | 27        | 100   |
| Damages/Torts                          | 1                                             | 0                               | 2         | 0     | 0           | 0                  | 0                       | 1         | 4     |
| Divorce with Minor Children            | 61                                            | 163                             | 11        | 3     | 0           | 26                 | 24                      | 6         | 294   |
| Divorce without Minor<br>Children      | 119                                           | 195                             | 3         | 0     | 1           | 26                 | 67                      | 9         | 420   |
| Interstate Support                     | 1                                             | 0                               | 0         | 0     | 0           | 0                  | 0                       | 0         | 1     |
| Legitimation/Paternity                 | 1                                             | 2                               | 0         | 0     | 0           | 3                  | 0                       | 2         | 8     |
| Miscellaneous General Civil            | 30                                            | 55                              | 14        | 8     | 0           | 62                 | 20                      | 5         | 194   |
| Orders of Protection                   | 4                                             | 1                               | 3         | 0     | 0           | 5                  | 0                       | 0         | 13    |
| Other Domestic Relations               | 6                                             | 14                              | 4         | 3     | 5           | 8                  | 3                       | 8         | 51    |
| Probate/Trust                          | 67                                            | 553                             | 4         | 166   | 0           | 6                  | 4                       | 1         | 801   |
| Real Estate Matter                     | 8                                             | 7                               | 4         | 0     | 0           | 14                 | 9                       | 5         | 47    |
| Residential Parenting/Child<br>Support | 50                                            | 59                              | 18        | 71    | 2           | 157                | 39                      | 17        | 413   |
| Workers Compensation                   | 2                                             | 0                               | 1         | 0     | 0           | 2                  | 0                       | 2         | 7     |
| Total                                  | 376                                           | 1,170                           | 77        | 255   | 9           | 388                | 226                     | 86        | 2,587 |