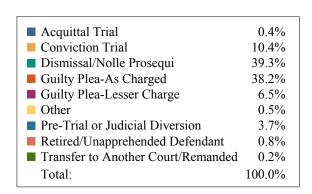

### **DISPOSITIONS BY MANNER**

| Manner                             | Dispositions |
|------------------------------------|--------------|
| Acquittal After Trial              | 510          |
| Conviction After Trial             | 4,881        |
| Dismissal/Nolle Prosequi           | 61,121       |
| <b>Guilty Plea-As Charged</b>      | 63,251       |
| <b>Guilty Plea-Lesser Charge</b>   | 7,718        |
| Other                              | 6,202        |
| Pre-Trial or Judicial Diversion    | 5,003        |
| Retired/Unapprehended Defendant    | 2,997        |
| Transfer to Another Court/Remanded | 314          |

TOTALS: 151,997