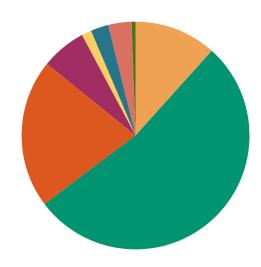

### **DISPOSITIONS BY MANNER**

| Manner                           | Dispositions |
|----------------------------------|--------------|
| Compromise/Settlement-No Hearing | 9,969        |
| Court Approved Settlement        | 22,362       |
| Dismissal                        | 8,976        |
| Other                            | 3,257        |
| Transferred                      | 371          |
| Trial-Jury                       | 49           |
| Trial-Non-Jury                   | 9,573        |
| Uncontested/Default              | 4,886        |
| Withdrawn                        | 1,169        |
| TOTALS:                          | 60,612       |