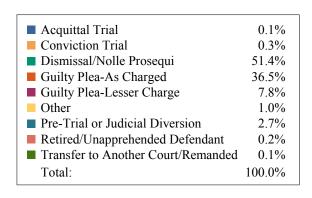

### **DISPOSITIONS BY MANNER**

| Manner                             | Dispositions |
|------------------------------------|--------------|
| Acquittal After Trial              | 510          |
| Conviction After Trial             | 4,881        |
| Dismissal/Nolle Prosequi           | 61,121       |
| <b>Guilty Plea-As Charged</b>      | 63,251       |
| <b>Guilty Plea-Lesser Charge</b>   | 7,718        |
| Other                              | 6,202        |
| Pre-Trial or Judicial Diversion    | 5,003        |
| Retired/Unapprehended Defendant    | 2,997        |
| Transfer to Another Court/Remanded | 314          |

TOTALS: 151,997