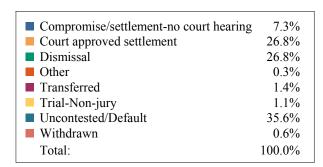

|                                  | DISPOSIT | IONS BY MA | NNER   |            |       |
|----------------------------------|----------|------------|--------|------------|-------|
|                                  | Carter   | Johnson    | Unicoi | Washington | TOTAL |
| Compromise/Settlement-No Hearing | 6        | 0          | 10     | 142        | 158   |
| Court Approved Settlement        | 8        | 3          | 63     | 286        | 360   |
| Dismissal                        | 132      | 33         | 18     | 290        | 473   |
| Other                            | 86       | 11         | 3      | 0          | 100   |
| Transferred                      | 2        | 1          | 0      | 9          | 12    |
| Trial-Jury                       | 0        | 0          | 0      | 4          | 4     |
| Trial-Non-Jury                   | 0        | 0          | 0      | 85         | 85    |
| Uncontested/Default              | 87       | 32         | 6      | 249        | 374   |
| Withdrawn                        | 1        | 0          | 0      | 97         | 98    |
| TOTAL:                           | 322      | 80         | 100    | 1,162      | 1,664 |