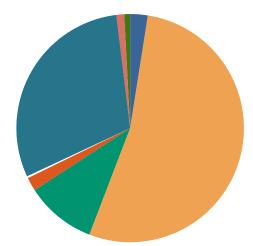

### **DISPOSITIONS BY MANNER**

| Manner                           | Dispositions |
|----------------------------------|--------------|
|                                  |              |
| Compromise/Settlement-No Hearing | 11,044       |
| Court Approved Settlement        | 12,287       |
| Dismissal                        | 13,307       |
| Other                            | 1,837        |
| Transferred                      | 662          |
| Trial-Jury Trial-Jury            | 186          |
| Trial-Non-Jury                   | 5,698        |
| Uncontested/Default              | 4,668        |
| Withdrawn                        | 1,954        |
| TOTALS:                          | 51,643       |