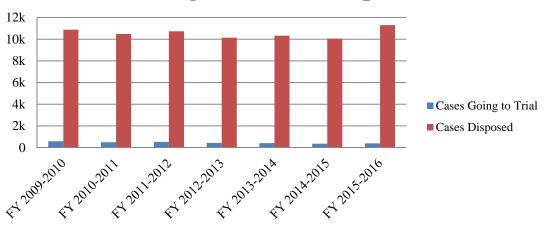

# **Statewide Chancery Court Summary Filings and Dispositions**

| Fiscal Year  | Filings | Dispositions |
|--------------|---------|--------------|
| FY 2009-2010 | 64,631  | 62,437       |
| FY 2010-2011 | 62,721  | 60,455       |
| FY 2011-2012 | 62,392  | 61,449       |
| FY 2012-2013 | 59,471  | 59,641       |
| FY 2013-2014 | 58,426  | 57,503       |
| FY 2014-2015 | 57,251  | 55,307       |
| FY 2015-2016 | 58,047  | 68,928       |
| FY 2016-2017 | 58,087  | 60,612       |