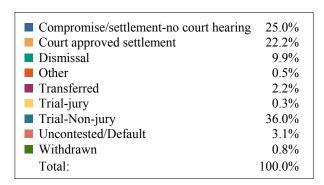

District 1 Chancery
Dispositions by Case Type and Manner

|                                        | Compromise/<br>settlement-no<br>court hearing | Court<br>approved<br>settlement | Dismissal | Other | Transferred | Trial-Non-ju<br>ry | Uncontested/<br>Default | Withdrawn | Total |
|----------------------------------------|-----------------------------------------------|---------------------------------|-----------|-------|-------------|--------------------|-------------------------|-----------|-------|
| Adoption/Surrender                     | 3                                             | 74                              | 1         | 1     | 0           | 48                 | 20                      | 2         | 149   |
| Appeal from Administrative<br>Hearing  | 0                                             | 0                               | 1         | 0     | 0           | 0                  | 0                       | 0         | 1     |
| Conservatorship/Guardianshi<br>p       | 6                                             | 42                              | 1         | 0     | 0           | 24                 | 10                      | 1         | 84    |
| Contract/Debt/Specific<br>Performance  | 17                                            | 5                               | 10        | 3     | 1           | 7                  | 30                      | 27        | 100   |
| Damages/Torts                          | 1                                             | 0                               | 2         | 0     | 0           | 0                  | 0                       | 1         | 4     |
| Divorce with Minor Children            | 61                                            | 163                             | 11        | 3     | 0           | 26                 | 24                      | 6         | 294   |
| Divorce without Minor<br>Children      | 119                                           | 195                             | 3         | 0     | 1           | 26                 | 67                      | 9         | 420   |
| Interstate Support                     | 1                                             | 0                               | 0         | 0     | 0           | 0                  | 0                       | 0         | 1     |
| Legitimation/Paternity                 | 1                                             | 2                               | 0         | 0     | 0           | 3                  | 0                       | 2         | 8     |
| Miscellaneous General Civil            | 30                                            | 55                              | 14        | 8     | 0           | 62                 | 20                      | 5         | 194   |
| Orders of Protection                   | 4                                             | 1                               | 3         | 0     | 0           | 5                  | 0                       | 0         | 13    |
| Other Domestic Relations               | 6                                             | 14                              | 4         | 3     | 5           | 8                  | 3                       | 8         | 51    |
| Probate/Trust                          | 67                                            | 553                             | 4         | 166   | 0           | 6                  | 4                       | 1         | 801   |
| Real Estate Matter                     | 8                                             | 7                               | 4         | 0     | 0           | 14                 | 9                       | 5         | 47    |
| Residential Parenting/Child<br>Support | 50                                            | 59                              | 18        | 71    | 2           | 157                | 39                      | 17        | 413   |
| Workers Compensation                   | 2                                             | 0                               | 1         | 0     | 0           | 2                  | 0                       | 2         | 7     |
| Total                                  | 376                                           | 1,170                           | 77        | 255   | 9           | 388                | 226                     | 86        | 2,587 |