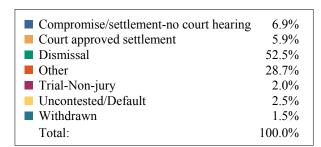

### **DISPOSITIONS BY MANNER**

| Manner                           | Dispositions |
|----------------------------------|--------------|
| Compromise/Settlement-No Hearing | 9,969        |
| Court Approved Settlement        | 22,362       |
| Dismissal                        | 8,976        |
| Other                            | 3,257        |
| Transferred                      | 371          |
| Trial-Jury                       | 49           |
| Trial-Non-Jury                   | 9,573        |
| Uncontested/Default              | 4,886        |
| Withdrawn                        | 1,169        |
| TOTALS:                          | 60,612       |