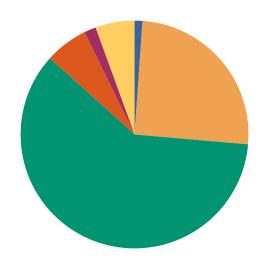

### **DISPOSITIONS BY MANNER**

| Manner                           | Dispositions |
|----------------------------------|--------------|
| Compromise/Settlement-No Hearing | 9,969        |
| Court Approved Settlement        | 22,362       |
| Dismissal                        | 8,976        |
| Other                            | 3,257        |
| Transferred                      | 371          |
| Trial-Jury                       | 49           |
| Trial-Non-Jury                   | 9,573        |
| Uncontested/Default              | 4,886        |
| Withdrawn                        | 1,169        |
| TOTALS:                          | 60,612       |