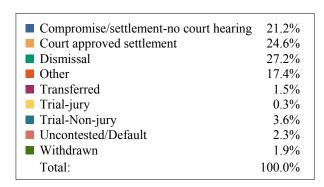

### **DISPOSITIONS BY MANNER**

| Manner                           | Dispositions |
|----------------------------------|--------------|
| Compromise/Settlement-No Hearing | 9,969        |
| Court Approved Settlement        | 22,362       |
| Dismissal                        | 8,976        |
| Other                            | 3,257        |
| Transferred                      | 371          |
| Trial-Jury                       | 49           |
| Trial-Non-Jury                   | 9,573        |
| Uncontested/Default              | 4,886        |
| Withdrawn                        | 1,169        |
| TOTALS:                          | 60,612       |