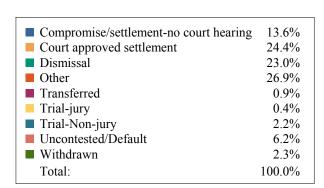

### **DISPOSITIONS BY MANNER**

| Manner                           | Dispositions |
|----------------------------------|--------------|
| Compromise/Settlement-No Hearing | 1,364        |
| Court Approved Settlement        | 2,364        |
| Dismissal                        | 87           |
| Other                            | 0            |
| Transferred                      | 6            |
| Trial-Jury                       | 0            |
| Trial-Non-Jury                   | 0            |
| Uncontested/Default              | 1            |
| Withdrawn                        | 13           |
| TOTALS:                          | 3,835        |