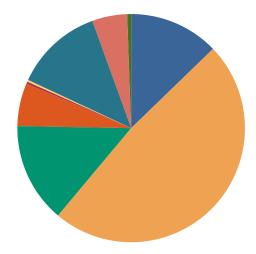

### **DISPOSITIONS BY MANNER**

| Manner                           | Dispositions |
|----------------------------------|--------------|
| Compromise/Settlement-No Hearing | 9,969        |
| Court Approved Settlement        | 22,362       |
| Dismissal                        | 8,976        |
| Other                            | 3,257        |
| Transferred                      | 371          |
| Trial-Jury                       | 49           |
| Trial-Non-Jury                   | 9,573        |
| Uncontested/Default              | 4,886        |
| Withdrawn                        | 1,169        |
| TOTALS:                          | 60,612       |