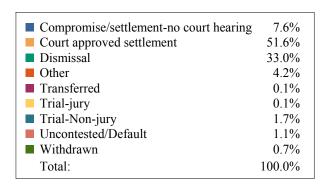

### **DISPOSITIONS BY MANNER**

| Manner                           | Dispositions |
|----------------------------------|--------------|
| Compromise/Settlement-No Hearing | 9,969        |
| Court Approved Settlement        | 22,362       |
| Dismissal                        | 8,976        |
| Other                            | 3,257        |
| Transferred                      | 371          |
| Trial-Jury                       | 49           |
| Trial-Non-Jury                   | 9,573        |
| Uncontested/Default              | 4,886        |
| Withdrawn                        | 1,169        |
| TOTALS:                          | 60,612       |