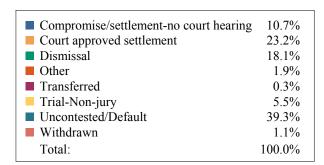

District 1 Chancery
Dispositions by Case Type and Manner

|                                        | Compromise/<br>settlement-no<br>court hearing | Court<br>approved<br>settlement | Dismissal | Other | Transferred | Trial-Non-ju<br>ry | Uncontested/<br>Default | Withdrawn | Total |
|----------------------------------------|-----------------------------------------------|---------------------------------|-----------|-------|-------------|--------------------|-------------------------|-----------|-------|
| Adoption/Surrender                     | 3                                             | 74                              | 1         | 1     | 0           | 48                 | 20                      | 2         | 149   |
| Appeal from Administrative<br>Hearing  | 0                                             | 0                               | 1         | 0     | 0           | 0                  | 0                       | 0         | 1     |
| Conservatorship/Guardianshi<br>p       | 6                                             | 42                              | 1         | 0     | 0           | 24                 | 10                      | 1         | 84    |
| Contract/Debt/Specific<br>Performance  | 17                                            | 5                               | 10        | 3     | 1           | 7                  | 30                      | 27        | 100   |
| Damages/Torts                          | 1                                             | 0                               | 2         | 0     | 0           | 0                  | 0                       | 1         | 4     |
| Divorce with Minor Children            | 61                                            | 163                             | 11        | 3     | 0           | 26                 | 24                      | 6         | 294   |
| Divorce without Minor<br>Children      | 119                                           | 195                             | 3         | 0     | 1           | 26                 | 67                      | 9         | 420   |
| Interstate Support                     | 1                                             | 0                               | 0         | 0     | 0           | 0                  | 0                       | 0         | 1     |
| Legitimation/Paternity                 | 1                                             | 2                               | 0         | 0     | 0           | 3                  | 0                       | 2         | 8     |
| Miscellaneous General Civil            | 30                                            | 55                              | 14        | 8     | 0           | 62                 | 20                      | 5         | 194   |
| Orders of Protection                   | 4                                             | 1                               | 3         | 0     | 0           | 5                  | 0                       | 0         | 13    |
| Other Domestic Relations               | 6                                             | 14                              | 4         | 3     | 5           | 8                  | 3                       | 8         | 51    |
| Probate/Trust                          | 67                                            | 553                             | 4         | 166   | 0           | 6                  | 4                       | 1         | 801   |
| Real Estate Matter                     | 8                                             | 7                               | 4         | 0     | 0           | 14                 | 9                       | 5         | 47    |
| Residential Parenting/Child<br>Support | 50                                            | 59                              | 18        | 71    | 2           | 157                | 39                      | 17        | 413   |
| Workers Compensation                   | 2                                             | 0                               | 1         | 0     | 0           | 2                  | 0                       | 2         | 7     |
| Total                                  | 376                                           | 1,170                           | 77        | 255   | 9           | 388                | 226                     | 86        | 2,587 |