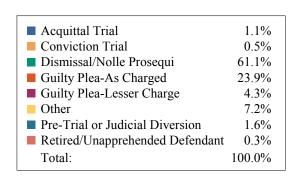

### **DISPOSITIONS BY MANNER**

| Manner                             | Dispositions |
|------------------------------------|--------------|
| Acquittal After Trial              | 510          |
| Conviction After Trial             | 4,881        |
| Dismissal/Nolle Prosequi           | 61,121       |
| <b>Guilty Plea-As Charged</b>      | 63,251       |
| <b>Guilty Plea-Lesser Charge</b>   | 7,718        |
| Other                              | 6,202        |
| Pre-Trial or Judicial Diversion    | 5,003        |
| Retired/Unapprehended Defendant    | 2,997        |
| Transfer to Another Court/Remanded | 314          |

TOTALS: 151,997