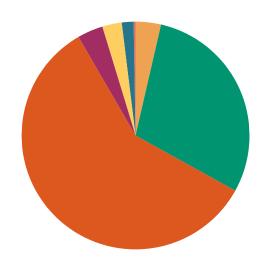

### FILINGS AND DISPOSITIONS

| Case Type                             | Filings | Dispositions |
|---------------------------------------|---------|--------------|
| Assault                               | 9,163   | 8,538        |
| Burglary/Theft                        | 23,473  | 24,223       |
| Drugs                                 | 27,835  | 27,537       |
| DUI                                   | 6,782   | 6,960        |
| Homicide                              | 1,369   | 1,214        |
| Kidnapping                            | 977     | 777          |
| Offenses Against Admin. of Government | 8,689   | 8,337        |
| Offenses Against the Family/Person    | 4,011   | 4,224        |
| Other                                 | 3,845   | 3,566        |
| Other Motor Vehicle Offenses          | 13,589  | 13,173       |
| Other Offenses Against Property       | 10,467  | 11,122       |
| Other Offenses Against Public Welfare | 5,638   | 4,657        |
| Petition/Motion or Writ               | 3,960   | 3,799        |
| Post Conviction                       | 407     | 384          |
| Probation Violation                   | 28,546  | 27,047       |
| Robbery                               | 2,082   | 2,049        |
| Sexual Offense                        | 4,478   | 4,389        |
| TOTALS:                               | 155,311 | 151,996      |