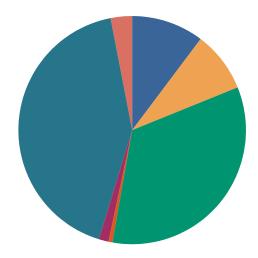

### **DISPOSITIONS BY MANNER**

| Manner                           | Dispositions |
|----------------------------------|--------------|
| Compromise/Settlement-No Hearing | 9,969        |
| Court Approved Settlement        | 22,362       |
| Dismissal                        | 8,976        |
| Other                            | 3,257        |
| Transferred                      | 371          |
| Trial-Jury                       | 49           |
| Trial-Non-Jury                   | 9,573        |
| Uncontested/Default              | 4,886        |
| Withdrawn                        | 1,169        |
| TOTALS:                          | 60,612       |