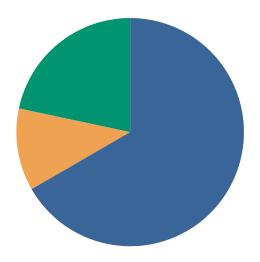

### **DISPOSITIONS BY MANNER**

| Manner                           | Dispositions |
|----------------------------------|--------------|
| Compromise/Settlement-No Hearing | 9,969        |
| Court Approved Settlement        | 22,362       |
| Dismissal                        | 8,976        |
| Other                            | 3,257        |
| Transferred                      | 371          |
| Trial-Jury                       | 49           |
| Trial-Non-Jury                   | 9,573        |
| Uncontested/Default              | 4,886        |
| Withdrawn                        | 1,169        |
| TOTALS:                          | 60,612       |