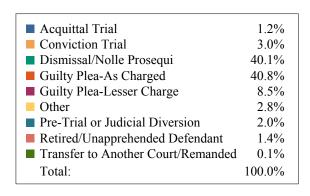

### **DISPOSITIONS BY MANNER**

| Manner                             | Dispositions |
|------------------------------------|--------------|
| Acquittal After Trial              | 510          |
| Conviction After Trial             | 4,881        |
| Dismissal/Nolle Prosequi           | 61,121       |
| <b>Guilty Plea-As Charged</b>      | 63,251       |
| <b>Guilty Plea-Lesser Charge</b>   | 7,718        |
| Other                              | 6,202        |
| Pre-Trial or Judicial Diversion    | 5,003        |
| Retired/Unapprehended Defendant    | 2,997        |
| Transfer to Another Court/Remanded | 314          |

TOTALS: 151,997