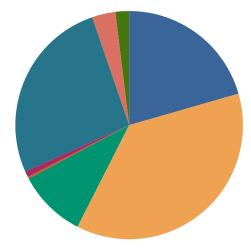

### **DISPOSITIONS BY MANNER**

| Manner                           | Dispositions |
|----------------------------------|--------------|
| Compromise/Settlement-No Hearing | 9,969        |
| Court Approved Settlement        | 22,362       |
| Dismissal                        | 8,976        |
| Other                            | 3,257        |
| Transferred                      | 371          |
| Trial-Jury                       | 49           |
| Trial-Non-Jury                   | 9,573        |
| Uncontested/Default              | 4,886        |
| Withdrawn                        | 1,169        |
| TOTALS:                          | 60,612       |