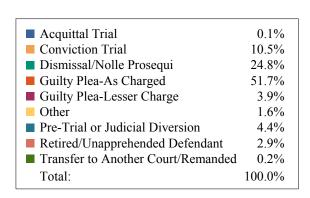

### **DISPOSITIONS BY MANNER**

| Manner                             | Dispositions |
|------------------------------------|--------------|
| Acquittal After Trial              | 510          |
| Conviction After Trial             | 4,881        |
| Dismissal/Nolle Prosequi           | 61,121       |
| <b>Guilty Plea-As Charged</b>      | 63,251       |
| <b>Guilty Plea-Lesser Charge</b>   | 7,718        |
| Other                              | 6,202        |
| Pre-Trial or Judicial Diversion    | 5,003        |
| Retired/Unapprehended Defendant    | 2,997        |
| Transfer to Another Court/Remanded | 314          |

TOTALS: 151,997