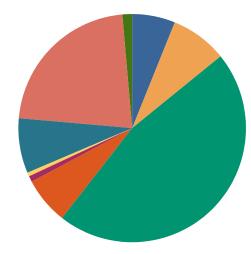

### **DISPOSITIONS BY MANNER**

| Manner                             | Dispositions |
|------------------------------------|--------------|
| Acquittal After Trial              | 510          |
| Conviction After Trial             | 4,881        |
| Dismissal/Nolle Prosequi           | 61,121       |
| <b>Guilty Plea-As Charged</b>      | 63,251       |
| <b>Guilty Plea-Lesser Charge</b>   | 7,718        |
| Other                              | 6,202        |
| Pre-Trial or Judicial Diversion    | 5,003        |
| Retired/Unapprehended Defendant    | 2,997        |
| Transfer to Another Court/Remanded | 314          |

TOTALS: 151,997