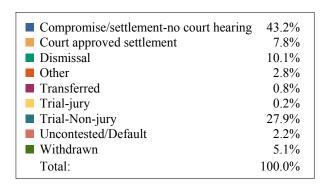

|                                  | DISPOSIT | IONS BY MA | NNER   |            |       |
|----------------------------------|----------|------------|--------|------------|-------|
|                                  | Carter   | Johnson    | Unicoi | Washington | TOTAL |
| Compromise/Settlement-No Hearing | 80       | 74         | 4      | 218        | 376   |
| Court Approved Settlement        | 337      | 68         | 46     | 719        | 1,170 |
| Dismissal                        | 0        | 31         | 7      | 39         | 77    |
| Other                            | 81       | 28         | 1      | 145        | 255   |
| Transferred                      | 3        | 1          | 0      | 5          | 9     |
| Trial-Jury                       | 0        | 0          | 0      | 0          | 0     |
| Trial-Non-Jury                   | 228      | 27         | 42     | 91         | 388   |
| Uncontested/Default              | 43       | 12         | 46     | 125        | 226   |
| Withdrawn                        | 0        | 0          | 7      | 79         | 86    |
| TOTAL:                           | 772      | 241        | 153    | 1,421      | 2,587 |