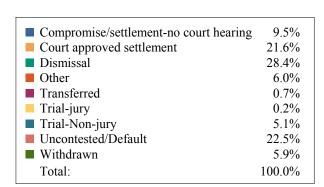

|                                  | DISPOSIT | IONS BY MA | NNER   |            |       |
|----------------------------------|----------|------------|--------|------------|-------|
|                                  | Carter   | Johnson    | Unicoi | Washington | TOTAL |
| Compromise/Settlement-No Hearing | 6        | 0          | 10     | 142        | 158   |
| Court Approved Settlement        | 8        | 3          | 63     | 286        | 360   |
| Dismissal                        | 132      | 33         | 18     | 290        | 473   |
| Other                            | 86       | 11         | 3      | 0          | 100   |
| Transferred                      | 2        | 1          | 0      | 9          | 12    |
| Trial-Jury                       | 0        | 0          | 0      | 4          | 4     |
| Trial-Non-Jury                   | 0        | 0          | 0      | 85         | 85    |
| Uncontested/Default              | 87       | 32         | 6      | 249        | 374   |
| Withdrawn                        | 1        | 0          | 0      | 97         | 98    |
| TOTAL:                           | 322      | 80         | 100    | 1,162      | 1,664 |