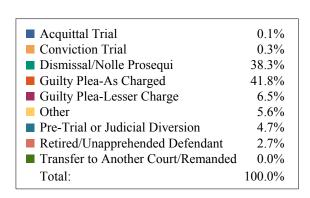

### **DISPOSITIONS BY MANNER**

| Manner                             | Dispositions |
|------------------------------------|--------------|
| Acquittal After Trial              | 510          |
| Conviction After Trial             | 4,881        |
| Dismissal/Nolle Prosequi           | 61,121       |
| <b>Guilty Plea-As Charged</b>      | 63,251       |
| <b>Guilty Plea-Lesser Charge</b>   | 7,718        |
| Other                              | 6,202        |
| Pre-Trial or Judicial Diversion    | 5,003        |
| Retired/Unapprehended Defendant    | 2,997        |
| Transfer to Another Court/Remanded | 314          |

TOTALS: 151,997