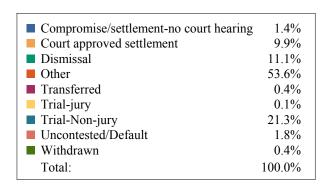

### **DISPOSITIONS BY MANNER**

| Manner                           | Dispositions |
|----------------------------------|--------------|
|                                  |              |
| Compromise/Settlement-No Hearing | 11,044       |
| Court Approved Settlement        | 12,287       |
| Dismissal                        | 13,307       |
| Other                            | 1,837        |
| Transferred                      | 662          |
| Trial-Jury Trial-Jury            | 186          |
| Trial-Non-Jury                   | 5,698        |
| Uncontested/Default              | 4,668        |
| Withdrawn                        | 1,954        |
| TOTALS:                          | 51,643       |