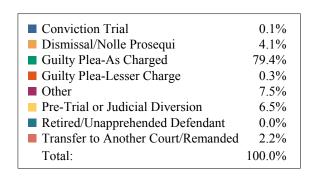

### **DISPOSITIONS BY MANNER**

| Manner                             | Dispositions |
|------------------------------------|--------------|
| Acquittal After Trial              | 510          |
| Conviction After Trial             | 4,881        |
| Dismissal/Nolle Prosequi           | 61,121       |
| <b>Guilty Plea-As Charged</b>      | 63,251       |
| <b>Guilty Plea-Lesser Charge</b>   | 7,718        |
| Other                              | 6,202        |
| Pre-Trial or Judicial Diversion    | 5,003        |
| Retired/Unapprehended Defendant    | 2,997        |
| Transfer to Another Court/Remanded | 314          |

TOTALS: 151,997