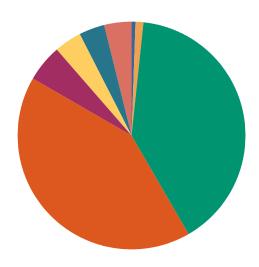

### **DISPOSITIONS BY MANNER**

| Manner                           | Dispositions |
|----------------------------------|--------------|
| Compromise/Settlement-No Hearing | 9,969        |
| Court Approved Settlement        | 22,362       |
| Dismissal                        | 8,976        |
| Other                            | 3,257        |
| Transferred                      | 371          |
| Trial-Jury                       | 49           |
| Trial-Non-Jury                   | 9,573        |
| Uncontested/Default              | 4,886        |
| Withdrawn                        | 1,169        |
| TOTALS:                          | 60,612       |