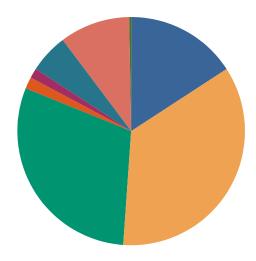

### FILINGS AND DISPOSITIONS

| Case Type                           | Filings | Dispositions |
|-------------------------------------|---------|--------------|
| Adoption/Surrender                  | 2,563   | 2,405        |
| Appeal from Administrative Hearing  | 295     | 287          |
| Conservatorship/Guardianship        | 2,530   | 2,543        |
| Contract/Debt/Specific Performance  | 1,869   | 2,201        |
| <b>Damages/Torts</b>                | 242     | 177          |
| Divorce with Minor Children         | 6,663   | 6,719        |
| Divorce without Minor Children      | 8,772   | 8,880        |
| General Sessions/Juvenile Appeal    | 1       | 1            |
| Interstate Support                  | 267     | 319          |
| Judicial Hospitalization            | 239     | 227          |
| Legitimation/Paternity              | 399     | 339          |
| Medical Malpractice                 | 2       | 0            |
| Miscellaneous General Civil         | 6,794   | 6,796        |
| Orders of Protection                | 2,427   | 2,285        |
| Other Domestic Relations            | 302     | 478          |
| Probate/Trust                       | 12,190  | 13,732       |
| Real Estate Matter                  | 1,615   | 1,520        |
| Residential Parenting/Child Support | 10,426  | 10,863       |
| Workers Compensation                | 491     | 840          |
| TOTALS:                             | 58.087  | 60,612       |

### **DISPOSITIONS BY MANNER**

| Manner                           | Dispositions |
|----------------------------------|--------------|
| Compromise/Settlement-No Hearing | 9,969        |
| Court Approved Settlement        | 22,362       |
| Dismissal                        | 8,976        |
| Other                            | 3,257        |
| Transferred                      | 371          |
| Trial-Jury                       | 49           |
| Trial-Non-Jury                   | 9,573        |
| Uncontested/Default              | 4,886        |
| Withdrawn                        | 1,169        |
| TOTALS:                          | 60,612       |