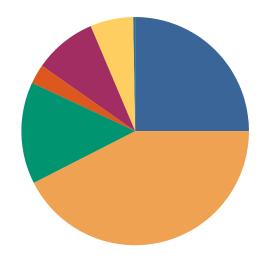

### **DISPOSITIONS BY MANNER**

| Manner                           | Dispositions |
|----------------------------------|--------------|
| Compromise/Settlement-No Hearing | 9,969        |
| Court Approved Settlement        | 22,362       |
| Dismissal                        | 8,976        |
| Other                            | 3,257        |
| Transferred                      | 371          |
| Trial-Jury                       | 49           |
| Trial-Non-Jury                   | 9,573        |
| Uncontested/Default              | 4,886        |
| Withdrawn                        | 1,169        |
| TOTALS:                          | 60,612       |