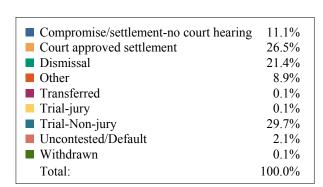

### **DISPOSITIONS BY MANNER**

| Manner                           | Dispositions |
|----------------------------------|--------------|
| Compromise/Settlement-No Hearing | 9,969        |
| Court Approved Settlement        | 22,362       |
| Dismissal                        | 8,976        |
| Other                            | 3,257        |
| Transferred                      | 371          |
| Trial-Jury                       | 49           |
| Trial-Non-Jury                   | 9,573        |
| Uncontested/Default              | 4,886        |
| Withdrawn                        | 1,169        |
| TOTALS:                          | 60,612       |