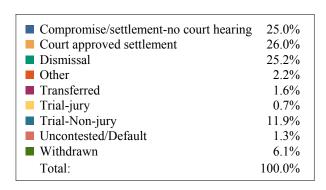

### **DISPOSITIONS BY MANNER**

| Manner                           | Dispositions |
|----------------------------------|--------------|
| Compromise/Settlement-No Hearing | 9,969        |
| Court Approved Settlement        | 22,362       |
| Dismissal                        | 8,976        |
| Other                            | 3,257        |
| Transferred                      | 371          |
| Trial-Jury                       | 49           |
| Trial-Non-Jury                   | 9,573        |
| Uncontested/Default              | 4,886        |
| Withdrawn                        | 1,169        |
| TOTALS:                          | 60,612       |