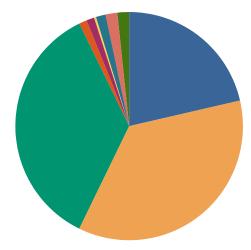

### **DISPOSITIONS BY MANNER**

| Manner                             | Dispositions |
|------------------------------------|--------------|
| Acquittal After Trial              | 510          |
| Conviction After Trial             | 4,881        |
| Dismissal/Nolle Prosequi           | 61,121       |
| <b>Guilty Plea-As Charged</b>      | 63,251       |
| <b>Guilty Plea-Lesser Charge</b>   | 7,718        |
| Other                              | 6,202        |
| Pre-Trial or Judicial Diversion    | 5,003        |
| Retired/Unapprehended Defendant    | 2,997        |
| Transfer to Another Court/Remanded | 314          |

TOTALS: 151,997