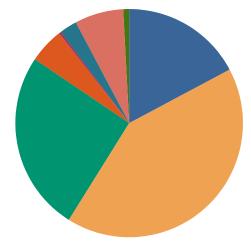

### **DISPOSITIONS BY MANNER**

| Manner                           | Dispositions |
|----------------------------------|--------------|
| Compromise/Settlement-No Hearing | 9,969        |
| Court Approved Settlement        | 22,362       |
| Dismissal                        | 8,976        |
| Other                            | 3,257        |
| Transferred                      | 371          |
| Trial-Jury                       | 49           |
| Trial-Non-Jury                   | 9,573        |
| Uncontested/Default              | 4,886        |
| Withdrawn                        | 1,169        |
| TOTALS:                          | 60,612       |