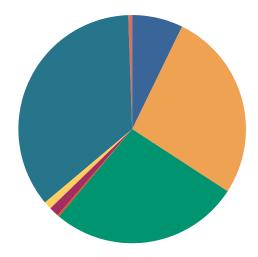

### **DISPOSITIONS BY MANNER**

| Manner                             | Dispositions |
|------------------------------------|--------------|
| Acquittal After Trial              | 510          |
| Conviction After Trial             | 4,881        |
| Dismissal/Nolle Prosequi           | 61,121       |
| <b>Guilty Plea-As Charged</b>      | 63,251       |
| <b>Guilty Plea-Lesser Charge</b>   | 7,718        |
| Other                              | 6,202        |
| Pre-Trial or Judicial Diversion    | 5,003        |
| Retired/Unapprehended Defendant    | 2,997        |
| Transfer to Another Court/Remanded | 314          |