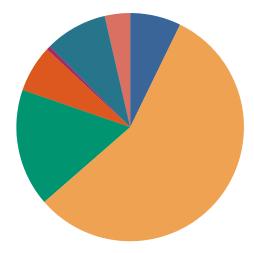

### **DISPOSITIONS BY MANNER**

| Manner                           | Dispositions |
|----------------------------------|--------------|
| Compromise/Settlement-No Hearing | 9,969        |
| Court Approved Settlement        | 22,362       |
| Dismissal                        | 8,976        |
| Other                            | 3,257        |
| Transferred                      | 371          |
| Trial-Jury                       | 49           |
| Trial-Non-Jury                   | 9,573        |
| Uncontested/Default              | 4,886        |
| Withdrawn                        | 1,169        |
| TOTALS:                          | 60,612       |