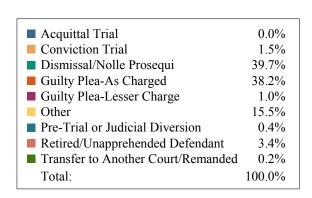

### **DISPOSITIONS BY MANNER**

| Manner                             | Dispositions |
|------------------------------------|--------------|
| Acquittal After Trial              | 510          |
| Conviction After Trial             | 4,881        |
| Dismissal/Nolle Prosequi           | 61,121       |
| <b>Guilty Plea-As Charged</b>      | 63,251       |
| <b>Guilty Plea-Lesser Charge</b>   | 7,718        |
| Other                              | 6,202        |
| Pre-Trial or Judicial Diversion    | 5,003        |
| Retired/Unapprehended Defendant    | 2,997        |
| Transfer to Another Court/Remanded | 314          |

TOTALS: 151,997