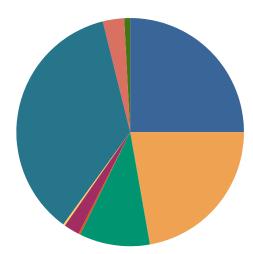

|                                  | DISPOSIT | IONS BY MA | NNER   |            |       |
|----------------------------------|----------|------------|--------|------------|-------|
|                                  | Carter   | Johnson    | Unicoi | Washington | TOTAL |
| Compromise/Settlement-No Hearing | 6        | 0          | 10     | 142        | 158   |
| Court Approved Settlement        | 8        | 3          | 63     | 286        | 360   |
| Dismissal                        | 132      | 33         | 18     | 290        | 473   |
| Other                            | 86       | 11         | 3      | 0          | 100   |
| Transferred                      | 2        | 1          | 0      | 9          | 12    |
| Trial-Jury                       | 0        | 0          | 0      | 4          | 4     |
| Trial-Non-Jury                   | 0        | 0          | 0      | 85         | 85    |
| Uncontested/Default              | 87       | 32         | 6      | 249        | 374   |
| Withdrawn                        | 1        | 0          | 0      | 97         | 98    |
| TOTAL:                           | 322      | 80         | 100    | 1,162      | 1,664 |