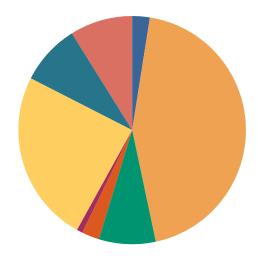

### **DISPOSITIONS BY MANNER**

| Manner                           | Dispositions |
|----------------------------------|--------------|
|                                  |              |
| Compromise/Settlement-No Hearing | 11,044       |
| Court Approved Settlement        | 12,287       |
| Dismissal                        | 13,307       |
| Other                            | 1,837        |
| Transferred                      | 662          |
| Trial-Jury Trial-Jury            | 186          |
| Trial-Non-Jury                   | 5,698        |
| Uncontested/Default              | 4,668        |
| Withdrawn                        | 1,954        |
| TOTALS:                          | 51,643       |