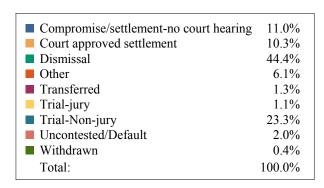

### **DISPOSITIONS BY MANNER**

| Manner                           | Dispositions |
|----------------------------------|--------------|
| Compromise/Settlement-No Hearing | 1,364        |
| Court Approved Settlement        | 2,364        |
| Dismissal                        | 87           |
| Other                            | 0            |
| Transferred                      | 6            |
| Trial-Jury                       | 0            |
| Trial-Non-Jury                   | 0            |
| Uncontested/Default              | 1            |
| Withdrawn                        | 13           |
| TOTALS:                          | 3,835        |