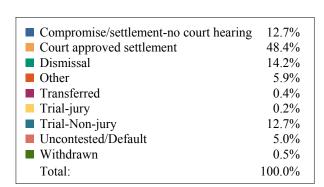

### **DISPOSITIONS BY MANNER**

| Manner                           | Dispositions |
|----------------------------------|--------------|
| Compromise/Settlement-No Hearing | 9,969        |
| Court Approved Settlement        | 22,362       |
| Dismissal                        | 8,976        |
| Other                            | 3,257        |
| Transferred                      | 371          |
| Trial-Jury                       | 49           |
| Trial-Non-Jury                   | 9,573        |
| Uncontested/Default              | 4,886        |
| Withdrawn                        | 1,169        |
| TOTALS:                          | 60,612       |