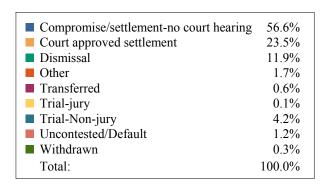

### **DISPOSITIONS BY MANNER**

| Manner                           | Dispositions |
|----------------------------------|--------------|
| Compromise/Settlement-No Hearing | 9,969        |
| Court Approved Settlement        | 22,362       |
| Dismissal                        | 8,976        |
| Other                            | 3,257        |
| Transferred                      | 371          |
| Trial-Jury                       | 49           |
| Trial-Non-Jury                   | 9,573        |
| Uncontested/Default              | 4,886        |
| Withdrawn                        | 1,169        |
| TOTALS:                          | 60,612       |