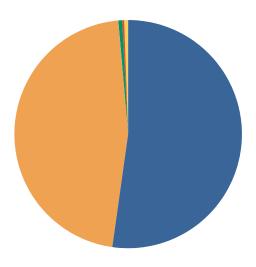

### **DISPOSITIONS BY MANNER**

| Manner                           | Dispositions |
|----------------------------------|--------------|
| Compromise/Settlement-No Hearing | 9,969        |
| Court Approved Settlement        | 22,362       |
| Dismissal                        | 8,976        |
| Other                            | 3,257        |
| Transferred                      | 371          |
| Trial-Jury                       | 49           |
| Trial-Non-Jury                   | 9,573        |
| Uncontested/Default              | 4,886        |
| Withdrawn                        | 1,169        |
| TOTALS:                          | 60,612       |