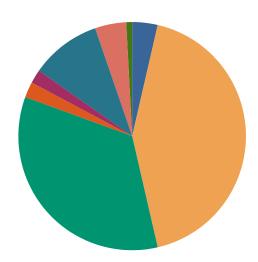

### **DISPOSITIONS BY MANNER**

| Manner                             | Dispositions |
|------------------------------------|--------------|
| Acquittal After Trial              | 510          |
| Conviction After Trial             | 4,881        |
| Dismissal/Nolle Prosequi           | 61,121       |
| <b>Guilty Plea-As Charged</b>      | 63,251       |
| <b>Guilty Plea-Lesser Charge</b>   | 7,718        |
| Other                              | 6,202        |
| Pre-Trial or Judicial Diversion    | 5,003        |
| Retired/Unapprehended Defendant    | 2,997        |
| Transfer to Another Court/Remanded | 314          |

TOTALS: 151,997