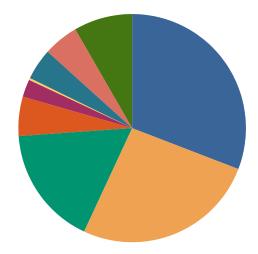

### **DISPOSITIONS BY MANNER**

| Manner                           | Dispositions |
|----------------------------------|--------------|
| Compromise/Settlement-No Hearing | 9,969        |
| Court Approved Settlement        | 22,362       |
| Dismissal                        | 8,976        |
| Other                            | 3,257        |
| Transferred                      | 371          |
| Trial-Jury                       | 49           |
| Trial-Non-Jury                   | 9,573        |
| Uncontested/Default              | 4,886        |
| Withdrawn                        | 1,169        |
| TOTALS:                          | 60,612       |