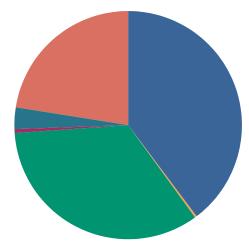

### **DISPOSITIONS BY MANNER**

| Manner                           | Dispositions |
|----------------------------------|--------------|
|                                  |              |
| Compromise/Settlement-No Hearing | 11,044       |
| Court Approved Settlement        | 12,287       |
| Dismissal                        | 13,307       |
| Other                            | 1,837        |
| Transferred                      | 662          |
| Trial-Jury Trial-Jury            | 186          |
| Trial-Non-Jury                   | 5,698        |
| Uncontested/Default              | 4,668        |
| Withdrawn                        | 1,954        |
| TOTALS:                          | 51,643       |