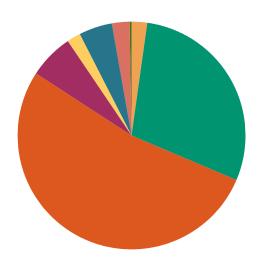

### **DISPOSITIONS BY MANNER**

| Manner                           | Dispositions |
|----------------------------------|--------------|
| Compromise/Settlement-No Hearing | 9,969        |
| Court Approved Settlement        | 22,362       |
| Dismissal                        | 8,976        |
| Other                            | 3,257        |
| Transferred                      | 371          |
| Trial-Jury                       | 49           |
| Trial-Non-Jury                   | 9,573        |
| Uncontested/Default              | 4,886        |
| Withdrawn                        | 1,169        |
| TOTALS:                          | 60,612       |