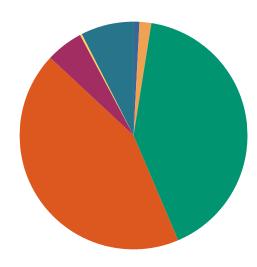

### **DISPOSITIONS BY MANNER**

| Manner                           | Dispositions |
|----------------------------------|--------------|
| Compromise/Settlement-No Hearing | 9,969        |
| Court Approved Settlement        | 22,362       |
| Dismissal                        | 8,976        |
| Other                            | 3,257        |
| Transferred                      | 371          |
| Trial-Jury                       | 49           |
| Trial-Non-Jury                   | 9,573        |
| Uncontested/Default              | 4,886        |
| Withdrawn                        | 1,169        |
| TOTALS:                          | 60,612       |