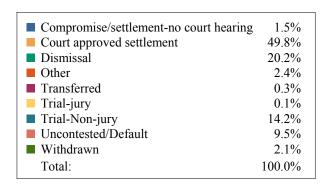

### **DISPOSITIONS BY MANNER**

| Manner                           | Dispositions |
|----------------------------------|--------------|
| Compromise/Settlement-No Hearing | 9,969        |
| Court Approved Settlement        | 22,362       |
| Dismissal                        | 8,976        |
| Other                            | 3,257        |
| Transferred                      | 371          |
| Trial-Jury                       | 49           |
| Trial-Non-Jury                   | 9,573        |
| Uncontested/Default              | 4,886        |
| Withdrawn                        | 1,169        |
| TOTALS:                          | 60,612       |