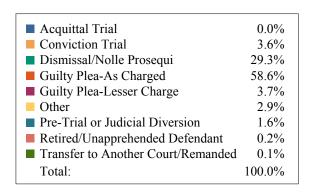

### **DISPOSITIONS BY MANNER**

| Manner                             | Dispositions |
|------------------------------------|--------------|
| Acquittal After Trial              | 510          |
| Conviction After Trial             | 4,881        |
| Dismissal/Nolle Prosequi           | 61,121       |
| <b>Guilty Plea-As Charged</b>      | 63,251       |
| <b>Guilty Plea-Lesser Charge</b>   | 7,718        |
| Other                              | 6,202        |
| Pre-Trial or Judicial Diversion    | 5,003        |
| Retired/Unapprehended Defendant    | 2,997        |
| Transfer to Another Court/Remanded | 314          |

TOTALS: 151,997