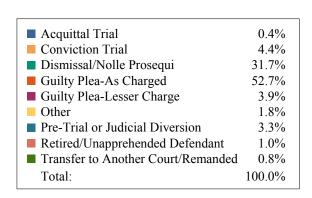

### **DISPOSITIONS BY MANNER**

| Manner                             | Dispositions |
|------------------------------------|--------------|
| Acquittal After Trial              | 510          |
| Conviction After Trial             | 4,881        |
| Dismissal/Nolle Prosequi           | 61,121       |
| <b>Guilty Plea-As Charged</b>      | 63,251       |
| <b>Guilty Plea-Lesser Charge</b>   | 7,718        |
| Other                              | 6,202        |
| Pre-Trial or Judicial Diversion    | 5,003        |
| Retired/Unapprehended Defendant    | 2,997        |
| Transfer to Another Court/Remanded | 314          |

TOTALS: 151,997