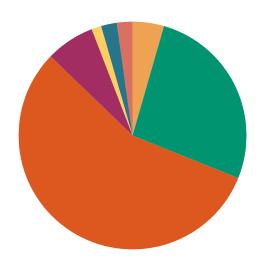

### **DISPOSITIONS BY MANNER**

| Manner                           | Dispositions |
|----------------------------------|--------------|
| Compromise/Settlement-No Hearing | 9,969        |
| Court Approved Settlement        | 22,362       |
| Dismissal                        | 8,976        |
| Other                            | 3,257        |
| Transferred                      | 371          |
| Trial-Jury                       | 49           |
| Trial-Non-Jury                   | 9,573        |
| Uncontested/Default              | 4,886        |
| Withdrawn                        | 1,169        |
| TOTALS:                          | 60,612       |