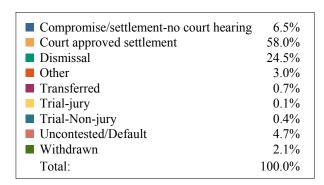

### **DISPOSITIONS BY MANNER**

| Manner                           | Dispositions |
|----------------------------------|--------------|
|                                  |              |
| Compromise/Settlement-No Hearing | 11,044       |
| Court Approved Settlement        | 12,287       |
| Dismissal                        | 13,307       |
| Other                            | 1,837        |
| Transferred                      | 662          |
| Trial-Jury Trial-Jury            | 186          |
| Trial-Non-Jury                   | 5,698        |
| Uncontested/Default              | 4,668        |
| Withdrawn                        | 1,954        |
| TOTALS:                          | 51,643       |