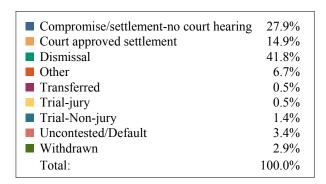

|                                  | DISPOSIT | IONS BY MA | NNER   |            |       |
|----------------------------------|----------|------------|--------|------------|-------|
|                                  | Carter   | Johnson    | Unicoi | Washington | TOTAL |
| Compromise/Settlement-No Hearing | 6        | 0          | 10     | 142        | 158   |
| Court Approved Settlement        | 8        | 3          | 63     | 286        | 360   |
| Dismissal                        | 132      | 33         | 18     | 290        | 473   |
| Other                            | 86       | 11         | 3      | 0          | 100   |
| Transferred                      | 2        | 1          | 0      | 9          | 12    |
| Trial-Jury                       | 0        | 0          | 0      | 4          | 4     |
| Trial-Non-Jury                   | 0        | 0          | 0      | 85         | 85    |
| Uncontested/Default              | 87       | 32         | 6      | 249        | 374   |
| Withdrawn                        | 1        | 0          | 0      | 97         | 98    |
| TOTAL:                           | 322      | 80         | 100    | 1,162      | 1,664 |