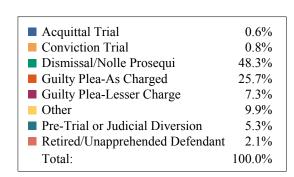

### **DISPOSITIONS BY MANNER**

| Manner                             | Dispositions |
|------------------------------------|--------------|
| Acquittal After Trial              | 510          |
| Conviction After Trial             | 4,881        |
| Dismissal/Nolle Prosequi           | 61,121       |
| <b>Guilty Plea-As Charged</b>      | 63,251       |
| <b>Guilty Plea-Lesser Charge</b>   | 7,718        |
| Other                              | 6,202        |
| Pre-Trial or Judicial Diversion    | 5,003        |
| Retired/Unapprehended Defendant    | 2,997        |
| Transfer to Another Court/Remanded | 314          |