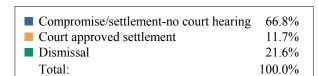

### **DISPOSITIONS BY MANNER**

| Manner                           | Dispositions |
|----------------------------------|--------------|
| Compromise/Settlement-No Hearing | 9,969        |
| Court Approved Settlement        | 22,362       |
| Dismissal                        | 8,976        |
| Other                            | 3,257        |
| Transferred                      | 371          |
| Trial-Jury                       | 49           |
| Trial-Non-Jury                   | 9,573        |
| Uncontested/Default              | 4,886        |
| Withdrawn                        | 1,169        |
| TOTALS:                          | 60,612       |