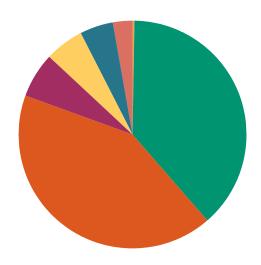

### **DISPOSITIONS BY MANNER**

| Manner                           | Dispositions |
|----------------------------------|--------------|
| Compromise/Settlement-No Hearing | 9,969        |
| Court Approved Settlement        | 22,362       |
| Dismissal                        | 8,976        |
| Other                            | 3,257        |
| Transferred                      | 371          |
| Trial-Jury                       | 49           |
| Trial-Non-Jury                   | 9,573        |
| Uncontested/Default              | 4,886        |
| Withdrawn                        | 1,169        |
| TOTALS:                          | 60,612       |