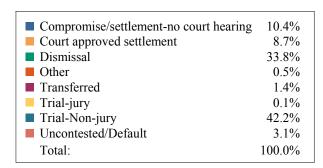

### **DISPOSITIONS BY MANNER**

| Manner                           | Dispositions |
|----------------------------------|--------------|
|                                  |              |
| Compromise/Settlement-No Hearing | 11,044       |
| Court Approved Settlement        | 12,287       |
| Dismissal                        | 13,307       |
| Other                            | 1,837        |
| Transferred                      | 662          |
| Trial-Jury Trial-Jury            | 186          |
| Trial-Non-Jury                   | 5,698        |
| Uncontested/Default              | 4,668        |
| Withdrawn                        | 1,954        |
| TOTALS:                          | 51,643       |