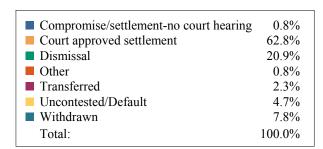

### **DISPOSITIONS BY MANNER**

| Manner                           | Dispositions |
|----------------------------------|--------------|
| Compromise/Settlement-No Hearing | 9,969        |
| Court Approved Settlement        | 22,362       |
| Dismissal                        | 8,976        |
| Other                            | 3,257        |
| Transferred                      | 371          |
| Trial-Jury                       | 49           |
| Trial-Non-Jury                   | 9,573        |
| Uncontested/Default              | 4,886        |
| Withdrawn                        | 1,169        |
| TOTALS:                          | 60,612       |