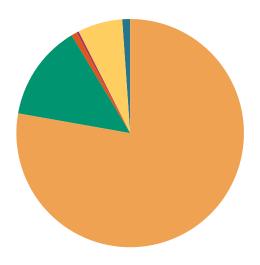

### **DISPOSITIONS BY MANNER**

| Manner                           | Dispositions |
|----------------------------------|--------------|
| Compromise/Settlement-No Hearing | 9,969        |
| Court Approved Settlement        | 22,362       |
| Dismissal                        | 8,976        |
| Other                            | 3,257        |
| Transferred                      | 371          |
| Trial-Jury                       | 49           |
| Trial-Non-Jury                   | 9,573        |
| Uncontested/Default              | 4,886        |
| Withdrawn                        | 1,169        |
| TOTALS:                          | 60,612       |