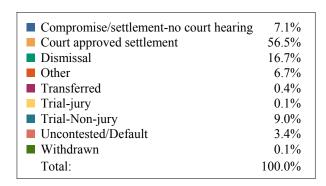

### **DISPOSITIONS BY MANNER**

| Manner                           | Dispositions |
|----------------------------------|--------------|
| Compromise/Settlement-No Hearing | 9,969        |
| Court Approved Settlement        | 22,362       |
| Dismissal                        | 8,976        |
| Other                            | 3,257        |
| Transferred                      | 371          |
| Trial-Jury                       | 49           |
| Trial-Non-Jury                   | 9,573        |
| Uncontested/Default              | 4,886        |
| Withdrawn                        | 1,169        |
| TOTALS:                          | 60,612       |