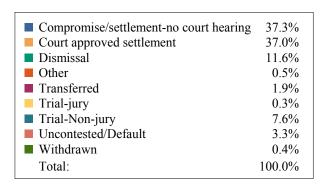

District 1 Chancery
Dispositions by Case Type and Manner

|                                        | Compromise/<br>settlement-no<br>court hearing | Court<br>approved<br>settlement | Dismissal | Other | Transferred | Trial-Non-ju<br>ry | Uncontested/<br>Default | Withdrawn | Total |
|----------------------------------------|-----------------------------------------------|---------------------------------|-----------|-------|-------------|--------------------|-------------------------|-----------|-------|
| Adoption/Surrender                     | 3                                             | 74                              | 1         | 1     | 0           | 48                 | 20                      | 2         | 149   |
| Appeal from Administrative<br>Hearing  | 0                                             | 0                               | 1         | 0     | 0           | 0                  | 0                       | 0         | 1     |
| Conservatorship/Guardianshi<br>p       | 6                                             | 42                              | 1         | 0     | 0           | 24                 | 10                      | 1         | 84    |
| Contract/Debt/Specific<br>Performance  | 17                                            | 5                               | 10        | 3     | 1           | 7                  | 30                      | 27        | 100   |
| Damages/Torts                          | 1                                             | 0                               | 2         | 0     | 0           | 0                  | 0                       | 1         | 4     |
| Divorce with Minor Children            | 61                                            | 163                             | 11        | 3     | 0           | 26                 | 24                      | 6         | 294   |
| Divorce without Minor<br>Children      | 119                                           | 195                             | 3         | 0     | 1           | 26                 | 67                      | 9         | 420   |
| Interstate Support                     | 1                                             | 0                               | 0         | 0     | 0           | 0                  | 0                       | 0         | 1     |
| Legitimation/Paternity                 | 1                                             | 2                               | 0         | 0     | 0           | 3                  | 0                       | 2         | 8     |
| Miscellaneous General Civil            | 30                                            | 55                              | 14        | 8     | 0           | 62                 | 20                      | 5         | 194   |
| Orders of Protection                   | 4                                             | 1                               | 3         | 0     | 0           | 5                  | 0                       | 0         | 13    |
| Other Domestic Relations               | 6                                             | 14                              | 4         | 3     | 5           | 8                  | 3                       | 8         | 51    |
| Probate/Trust                          | 67                                            | 553                             | 4         | 166   | 0           | 6                  | 4                       | 1         | 801   |
| Real Estate Matter                     | 8                                             | 7                               | 4         | 0     | 0           | 14                 | 9                       | 5         | 47    |
| Residential Parenting/Child<br>Support | 50                                            | 59                              | 18        | 71    | 2           | 157                | 39                      | 17        | 413   |
| Workers Compensation                   | 2                                             | 0                               | 1         | 0     | 0           | 2                  | 0                       | 2         | 7     |
| Total                                  | 376                                           | 1,170                           | 77        | 255   | 9           | 388                | 226                     | 86        | 2,587 |