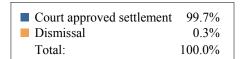

| 0      |
| Withdrawn                        | 0      |
| TOTAL:                           | 1,313  |

District 30 Probate
Dispositions by Case Type and Manner

|                                  | Court<br>approved<br>settlement | Dismissal | Total |
|----------------------------------|---------------------------------|-----------|-------|
| Conservatorship/Guardianshi<br>p | 50                              | 4         | 54    |
| Judicial Hospitalization         | 31                              | 0         | 31    |
| Miscellaneous General Civil      | 1,199                           | 0         | 1,199 |
| Probate/Trust                    | 29                              | 0         | 29    |
| Total                            | 1,309                           | 4         | 1,313 |





District 30 Probate
Dispositions by County, Case Type and Manner

|       |                                                   | Court<br>approved<br>settlement | Dismissal | Total |
|-------|---------------------------------------------------|---------------------------------|-----------|-------|
|       | Conservatorship/Gu<br>ardianship                  | 50                              | 4         | 54    |
| V.    | Judicial<br>Hospitalization                       | 31                              | 0         | 31    |
| Shell | Hospitalization<br>Miscellaneous<br>General Civil | 1,199                           | 0         | 1,199 |
|       | Probate/Trust                                     | 29                              | 0         | 29    |
|       | Total