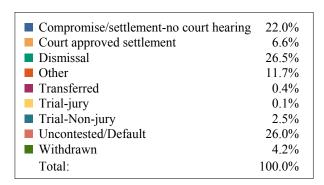

District 1 Circuit Civil
Dispositions by Case Type and Manner

|                                        | Compromise/<br>settlement-no | Court<br>approved | Dismissal | Other | Transferred | Trial-jury | Trial-Non-ju<br>ry | Uncontested/<br>Default | Withdrawn | Total |
|----------------------------------------|------------------------------|-------------------|-----------|-------|-------------|------------|--------------------|-------------------------|-----------|-------|
|                                        | court hearing                | settlement        |           |       |             |            | ,                  |                         |           |       |
| Adoption/Surrender                     | 0                            | 4                 | 1         | 1     | 0           | 0          | 1                  | 3                       | 0         | 10    |
| Appeal from Administrative<br>Hearing  | 1                            | 0                 | 0         | 1     | 0           | 0          | 0                  | 0                       | 0         | 2     |
| Conservatorship/Guardianshi            | 0                            | 3                 | 2         | 2     | 0           | 0          | 3                  | 1                       | 0         | 11    |
| Contract/Debt/Specific Performance     | 26                           | 42                | 91        | 3     | 2           | 1          | 13                 | 145                     | 81        | 404   |
| Damages/Torts                          | 98                           | 9                 | 93        | 2     | 2           | 1          | 2                  | 7                       | 10        | 224   |
| Divorce with Minor Children            | 5                            | 51                | 10        | 2     | 1           | 0          | 5                  | 46                      | 1         | 121   |
| Divorce without Minor<br>Children      | 3                            | 106               | 23        | 0     | 1           | 0          | 3                  | 93                      | 2         | 231   |
| General Sessions/Juvenile<br>Appeal    | 0                            | 0                 | 0         | 1     | 0           | 0          | 0                  | 0                       | 0         | 1     |
| Interstate Support                     | 0                            | 7                 | 16        | 0     | 0           | 0          | 1                  | 3                       | 0         | 27    |
| Judicial Hospitalization               | 0                            | 0                 | 1         | 0     | 0           | 0          | 1                  | 0                       | 0         | 2     |
| Legitimation/Paternity                 | 0                            | 2                 | 2         | 0     | 1           | 0          | 0                  | 2                       | 0         | 7     |
| Medical Malpractice                    | 2                            | 0                 | 1         | 0     | 0           | 0          | 0                  | 0                       | 3         | 6     |
| Miscellaneous General Civil            | 7                            | 44                | 40        | 12    | 1           | 1          | 12                 | 32                      | 1         | 150   |
| Orders of Protection                   | 1                            | 1                 | 53        | 8     | 0           | 0          | 7                  | 5                       | 0         | 75    |
| Other Domestic Relations               | 0                            | 23                | 18        | 2     | 2           | 0          | 8                  | 4                       | 0         | 57    |
| Real Estate Matter                     | 4                            | 1                 | 0         | 0     | 0           | 0          | 0                  | 0                       | 0         | 5     |
| Residential Parenting/Child<br>Support | 9                            | 65                | 120       | 65    | 2           | 1          | 29                 | 33                      | 0         | 324   |
| Workers Compensation                   | 2                            | 2                 | 2         | 1     | 0           | 0          | 0                  | 0                       | 0         | 7     |
| Total                                  | 158                          | 360               | 473       | 100   | 12          | 4          | 85                 | 374                     | 98        | 1,664 |