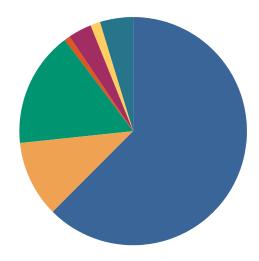

### **DISPOSITIONS BY MANNER**

| Manner                             | Dispositions |
|------------------------------------|--------------|
| Acquittal After Trial              | 510          |
| Conviction After Trial             | 4,881        |
| Dismissal/Nolle Prosequi           | 61,121       |
| <b>Guilty Plea-As Charged</b>      | 63,251       |
| <b>Guilty Plea-Lesser Charge</b>   | 7,718        |
| Other                              | 6,202        |
| Pre-Trial or Judicial Diversion    | 5,003        |
| Retired/Unapprehended Defendant    | 2,997        |
| Transfer to Another Court/Remanded | 314          |

TOTALS: 151,997