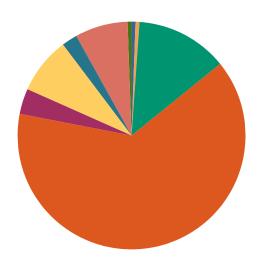

District 1 Chancery
Dispositions by Case Type and Manner

|                                        | Compromise/<br>settlement-no<br>court hearing | Court<br>approved<br>settlement | Dismissal | Other | Transferred | Trial-Non-ju<br>ry | Uncontested/<br>Default | Withdrawn | Total |
|----------------------------------------|-----------------------------------------------|---------------------------------|-----------|-------|-------------|--------------------|-------------------------|-----------|-------|
| Adoption/Surrender                     | 3                                             | 74                              | 1         | 1     | 0           | 48                 | 20                      | 2         | 149   |
| Appeal from Administrative<br>Hearing  | 0                                             | 0                               | 1         | 0     | 0           | 0                  | 0                       | 0         | 1     |
| Conservatorship/Guardianshi<br>p       | 6                                             | 42                              | 1         | 0     | 0           | 24                 | 10                      | 1         | 84    |
| Contract/Debt/Specific<br>Performance  | 17                                            | 5                               | 10        | 3     | 1           | 7                  | 30                      | 27        | 100   |
| Damages/Torts                          | 1                                             | 0                               | 2         | 0     | 0           | 0                  | 0                       | 1         | 4     |
| Divorce with Minor Children            | 61                                            | 163                             | 11        | 3     | 0           | 26                 | 24                      | 6         | 294   |
| Divorce without Minor<br>Children      | 119                                           | 195                             | 3         | 0     | 1           | 26                 | 67                      | 9         | 420   |
| Interstate Support                     | 1                                             | 0                               | 0         | 0     | 0           | 0                  | 0                       | 0         | 1     |
| Legitimation/Paternity                 | 1                                             | 2                               | 0         | 0     | 0           | 3                  | 0                       | 2         | 8     |
| Miscellaneous General Civil            | 30                                            | 55                              | 14        | 8     | 0           | 62                 | 20                      | 5         | 194   |
| Orders of Protection                   | 4                                             | 1                               | 3         | 0     | 0           | 5                  | 0                       | 0         | 13    |
| Other Domestic Relations               | 6                                             | 14                              | 4         | 3     | 5           | 8                  | 3                       | 8         | 51    |
| Probate/Trust                          | 67                                            | 553                             | 4         | 166   | 0           | 6                  | 4                       | 1         | 801   |
| Real Estate Matter                     | 8                                             | 7                               | 4         | 0     | 0           | 14                 | 9                       | 5         | 47    |
| Residential Parenting/Child<br>Support | 50                                            | 59                              | 18        | 71    | 2           | 157                | 39                      | 17        | 413   |
| Workers Compensation                   | 2                                             | 0                               | 1         | 0     | 0           | 2                  | 0                       | 2         | 7     |
| Total                                  | 376                                           | 1,170                           | 77        | 255   | 9           | 388                | 226                     | 86        | 2,587 |