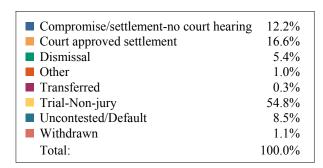

### **DISPOSITIONS BY MANNER**

| Manner                           | Dispositions |
|----------------------------------|--------------|
| Compromise/Settlement-No Hearing | 9,969        |
| Court Approved Settlement        | 22,362       |
| Dismissal                        | 8,976        |
| Other                            | 3,257        |
| Transferred                      | 371          |
| Trial-Jury                       | 49           |
| Trial-Non-Jury                   | 9,573        |
| Uncontested/Default              | 4,886        |
| Withdrawn                        | 1,169        |
| TOTALS:                          | 60,612       |