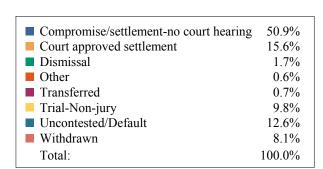

### **DISPOSITIONS BY MANNER**

| Manner                           | Dispositions |
|----------------------------------|--------------|
| Compromise/Settlement-No Hearing | 9,969        |
| Court Approved Settlement        | 22,362       |
| Dismissal                        | 8,976        |
| Other                            | 3,257        |
| Transferred                      | 371          |
| Trial-Jury                       | 49           |
| Trial-Non-Jury                   | 9,573        |
| Uncontested/Default              | 4,886        |
| Withdrawn                        | 1,169        |
| TOTALS:                          | 60,612       |