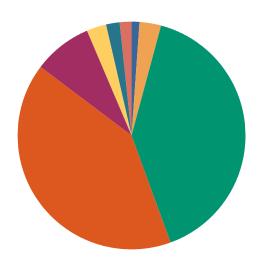

### **DISPOSITIONS BY MANNER**

| Manner                           | Dispositions |
|----------------------------------|--------------|
| Compromise/Settlement-No Hearing | 9,969        |
| Court Approved Settlement        | 22,362       |
| Dismissal                        | 8,976        |
| Other                            | 3,257        |
| Transferred                      | 371          |
| Trial-Jury                       | 49           |
| Trial-Non-Jury                   | 9,573        |
| Uncontested/Default              | 4,886        |
| Withdrawn                        | 1,169        |
| TOTALS:                          | 60,612       |