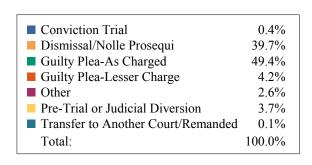

### **DISPOSITIONS BY MANNER**

| Manner                             | Dispositions |
|------------------------------------|--------------|
| Acquittal After Trial              | 510          |
| Conviction After Trial             | 4,881        |
| Dismissal/Nolle Prosequi           | 61,121       |
| <b>Guilty Plea-As Charged</b>      | 63,251       |
| <b>Guilty Plea-Lesser Charge</b>   | 7,718        |
| Other                              | 6,202        |
| Pre-Trial or Judicial Diversion    | 5,003        |
| Retired/Unapprehended Defendant    | 2,997        |
| Transfer to Another Court/Remanded | 314          |

TOTALS: 151,997