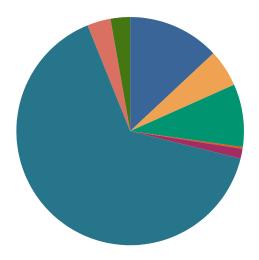

### **DISPOSITIONS BY MANNER**

| Manner                           | Dispositions |
|----------------------------------|--------------|
| Compromise/Settlement-No Hearing | 9,969        |
| Court Approved Settlement        | 22,362       |
| Dismissal                        | 8,976        |
| Other                            | 3,257        |
| Transferred                      | 371          |
| Trial-Jury                       | 49           |
| Trial-Non-Jury                   | 9,573        |
| Uncontested/Default              | 4,886        |
| Withdrawn                        | 1,169        |
| TOTALS:                          | 60,612       |