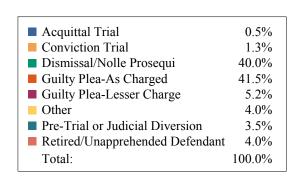

### **DISPOSITIONS BY MANNER**

| Manner                             | Dispositions |
|------------------------------------|--------------|
| Acquittal After Trial              | 510          |
| Conviction After Trial             | 4,881        |
| Dismissal/Nolle Prosequi           | 61,121       |
| <b>Guilty Plea-As Charged</b>      | 63,251       |
| <b>Guilty Plea-Lesser Charge</b>   | 7,718        |
| Other                              | 6,202        |
| Pre-Trial or Judicial Diversion    | 5,003        |
| Retired/Unapprehended Defendant    | 2,997        |
| Transfer to Another Court/Remanded | 314          |

TOTALS: 151,997