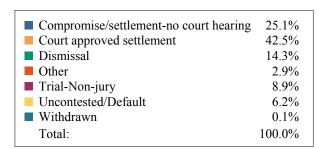

District 1 Chancery
Dispositions by Case Type and Manner

|                                        | Compromise/<br>settlement-no<br>court hearing | Court<br>approved<br>settlement | Dismissal | Other | Transferred | Trial-Non-ju<br>ry | Uncontested/<br>Default | Withdrawn | Total |
|----------------------------------------|-----------------------------------------------|---------------------------------|-----------|-------|-------------|--------------------|-------------------------|-----------|-------|
| Adoption/Surrender                     | 3                                             | 74                              | 1         | 1     | 0           | 48                 | 20                      | 2         | 149   |
| Appeal from Administrative<br>Hearing  | 0                                             | 0                               | 1         | 0     | 0           | 0                  | 0                       | 0         | 1     |
| Conservatorship/Guardianshi<br>p       | 6                                             | 42                              | 1         | 0     | 0           | 24                 | 10                      | 1         | 84    |
| Contract/Debt/Specific<br>Performance  | 17                                            | 5                               | 10        | 3     | 1           | 7                  | 30                      | 27        | 100   |
| Damages/Torts                          | 1                                             | 0                               | 2         | 0     | 0           | 0                  | 0                       | 1         | 4     |
| Divorce with Minor Children            | 61                                            | 163                             | 11        | 3     | 0           | 26                 | 24                      | 6         | 294   |
| Divorce without Minor<br>Children      | 119                                           | 195                             | 3         | 0     | 1           | 26                 | 67                      | 9         | 420   |
| Interstate Support                     | 1                                             | 0                               | 0         | 0     | 0           | 0                  | 0                       | 0         | 1     |
| Legitimation/Paternity                 | 1                                             | 2                               | 0         | 0     | 0           | 3                  | 0                       | 2         | 8     |
| Miscellaneous General Civil            | 30                                            | 55                              | 14        | 8     | 0           | 62                 | 20                      | 5         | 194   |
| Orders of Protection                   | 4                                             | 1                               | 3         | 0     | 0           | 5                  | 0                       | 0         | 13    |
| Other Domestic Relations               | 6                                             | 14                              | 4         | 3     | 5           | 8                  | 3                       | 8         | 51    |
| Probate/Trust                          | 67                                            | 553                             | 4         | 166   | 0           | 6                  | 4                       | 1         | 801   |
| Real Estate Matter                     | 8                                             | 7                               | 4         | 0     | 0           | 14                 | 9                       | 5         | 47    |
| Residential Parenting/Child<br>Support | 50                                            | 59                              | 18        | 71    | 2           | 157                | 39                      | 17        | 413   |
| Workers Compensation                   | 2                                             | 0                               | 1         | 0     | 0           | 2                  | 0                       | 2         | 7     |
| Total                                  | 376                                           | 1,170                           | 77        | 255   | 9           | 388                | 226                     | 86        | 2,587 |