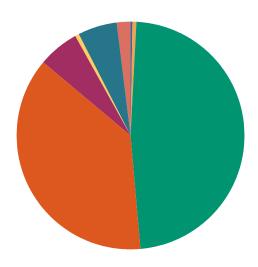

### **DISPOSITIONS BY MANNER**

| Manner                           | Dispositions |
|----------------------------------|--------------|
| Compromise/Settlement-No Hearing | 9,969        |
| Court Approved Settlement        | 22,362       |
| Dismissal                        | 8,976        |
| Other                            | 3,257        |
| Transferred                      | 371          |
| Trial-Jury                       | 49           |
| Trial-Non-Jury                   | 9,573        |
| Uncontested/Default              | 4,886        |
| Withdrawn                        | 1,169        |
| TOTALS:                          | 60,612       |