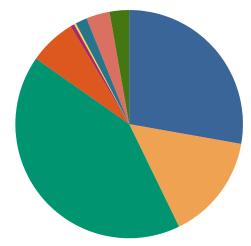

### **DISPOSITIONS BY MANNER**

| Manner                             | Dispositions |
|------------------------------------|--------------|
| Acquittal After Trial              | 510          |
| Conviction After Trial             | 4,881        |
| Dismissal/Nolle Prosequi           | 61,121       |
| <b>Guilty Plea-As Charged</b>      | 63,251       |
| <b>Guilty Plea-Lesser Charge</b>   | 7,718        |
| Other                              | 6,202        |
| Pre-Trial or Judicial Diversion    | 5,003        |
| Retired/Unapprehended Defendant    | 2,997        |
| Transfer to Another Court/Remanded | 314          |

TOTALS: 151,997