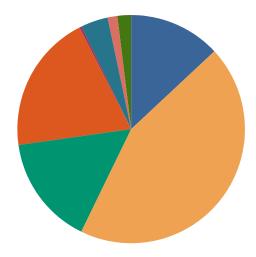

|                                  | DISPOSIT | IONS BY MA | NNER   |            |       |
|----------------------------------|----------|------------|--------|------------|-------|
|                                  | Carter   | Johnson    | Unicoi | Washington | TOTAL |
| Compromise/Settlement-No Hearing | 80       | 74         | 4      | 218        | 376   |
| Court Approved Settlement        | 337      | 68         | 46     | 719        | 1,170 |
| Dismissal                        | 0        | 31         | 7      | 39         | 77    |
| Other                            | 81       | 28         | 1      | 145        | 255   |
| Transferred                      | 3        | 1          | 0      | 5          | 9     |
| Trial-Jury                       | 0        | 0          | 0      | 0          | 0     |
| Trial-Non-Jury                   | 228      | 27         | 42     | 91         | 388   |
| Uncontested/Default              | 43       | 12         | 46     | 125        | 226   |
| Withdrawn                        | 0        | 0          | 7      | 79         | 86    |
| TOTAL:                           | 772      | 241        | 153    | 1,421      | 2,587 |