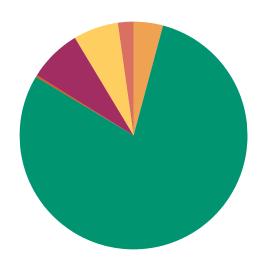

### **DISPOSITIONS BY MANNER**

| Manner                             | Dispositions |
|------------------------------------|--------------|
| Acquittal After Trial              | 510          |
| Conviction After Trial             | 4,881        |
| Dismissal/Nolle Prosequi           | 61,121       |
| <b>Guilty Plea-As Charged</b>      | 63,251       |
| <b>Guilty Plea-Lesser Charge</b>   | 7,718        |
| Other                              | 6,202        |
| Pre-Trial or Judicial Diversion    | 5,003        |
| Retired/Unapprehended Defendant    | 2,997        |
| Transfer to Another Court/Remanded | 314          |

TOTALS: 151,997