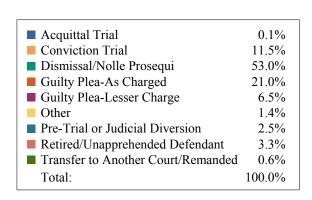

### **DISPOSITIONS BY MANNER**

| Manner                             | Dispositions |
|------------------------------------|--------------|
| Acquittal After Trial              | 510          |
| Conviction After Trial             | 4,881        |
| Dismissal/Nolle Prosequi           | 61,121       |
| <b>Guilty Plea-As Charged</b>      | 63,251       |
| <b>Guilty Plea-Lesser Charge</b>   | 7,718        |
| Other                              | 6,202        |
| Pre-Trial or Judicial Diversion    | 5,003        |
| Retired/Unapprehended Defendant    | 2,997        |
| Transfer to Another Court/Remanded | 314          |