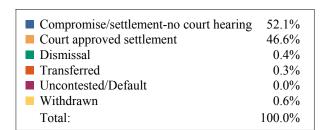

District 1 Chancery
Dispositions by Case Type and Manner

|                                        | Compromise/<br>settlement-no<br>court hearing | Court<br>approved<br>settlement | Dismissal | Other | Transferred | Trial-Non-ju<br>ry | Uncontested/<br>Default | Withdrawn | Total |
|----------------------------------------|-----------------------------------------------|---------------------------------|-----------|-------|-------------|--------------------|-------------------------|-----------|-------|
| Adoption/Surrender                     | 3                                             | 74                              | 1         | 1     | 0           | 48                 | 20                      | 2         | 149   |
| Appeal from Administrative<br>Hearing  | 0                                             | 0                               | 1         | 0     | 0           | 0                  | 0                       | 0         | 1     |
| Conservatorship/Guardianshi<br>p       | 6                                             | 42                              | 1         | 0     | 0           | 24                 | 10                      | 1         | 84    |
| Contract/Debt/Specific<br>Performance  | 17                                            | 5                               | 10        | 3     | 1           | 7                  | 30                      | 27        | 100   |
| Damages/Torts                          | 1                                             | 0                               | 2         | 0     | 0           | 0                  | 0                       | 1         | 4     |
| Divorce with Minor Children            | 61                                            | 163                             | 11        | 3     | 0           | 26                 | 24                      | 6         | 294   |
| Divorce without Minor<br>Children      | 119                                           | 195                             | 3         | 0     | 1           | 26                 | 67                      | 9         | 420   |
| Interstate Support                     | 1                                             | 0                               | 0         | 0     | 0           | 0                  | 0                       | 0         | 1     |
| Legitimation/Paternity                 | 1                                             | 2                               | 0         | 0     | 0           | 3                  | 0                       | 2         | 8     |
| Miscellaneous General Civil            | 30                                            | 55                              | 14        | 8     | 0           | 62                 | 20                      | 5         | 194   |
| Orders of Protection                   | 4                                             | 1                               | 3         | 0     | 0           | 5                  | 0                       | 0         | 13    |
| Other Domestic Relations               | 6                                             | 14                              | 4         | 3     | 5           | 8                  | 3                       | 8         | 51    |
| Probate/Trust                          | 67                                            | 553                             | 4         | 166   | 0           | 6                  | 4                       | 1         | 801   |
| Real Estate Matter                     | 8                                             | 7                               | 4         | 0     | 0           | 14                 | 9                       | 5         | 47    |
| Residential Parenting/Child<br>Support | 50                                            | 59                              | 18        | 71    | 2           | 157                | 39                      | 17        | 413   |
| Workers Compensation                   | 2                                             | 0                               | 1         | 0     | 0           | 2                  | 0                       | 2         | 7     |
| Total                                  | 376                                           | 1,170                           | 77        | 255   | 9           | 388                | 226                     | 86        | 2,587 |