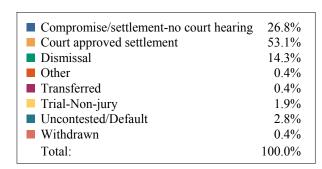

### **DISPOSITIONS BY MANNER**

| Manner                           | Dispositions |
|----------------------------------|--------------|
| Compromise/Settlement-No Hearing | 9,969        |
| Court Approved Settlement        | 22,362       |
| Dismissal                        | 8,976        |
| Other                            | 3,257        |
| Transferred                      | 371          |
| Trial-Jury                       | 49           |
| Trial-Non-Jury                   | 9,573        |
| Uncontested/Default              | 4,886        |
| Withdrawn                        | 1,169        |
| TOTALS:                          | 60,612       |