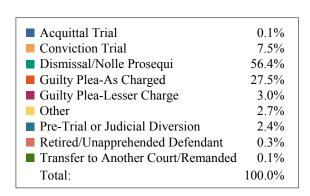

### **DISPOSITIONS BY MANNER**

| Manner                             | Dispositions |
|------------------------------------|--------------|
| Acquittal After Trial              | 510          |
| Conviction After Trial             | 4,881        |
| Dismissal/Nolle Prosequi           | 61,121       |
| <b>Guilty Plea-As Charged</b>      | 63,251       |
| <b>Guilty Plea-Lesser Charge</b>   | 7,718        |
| Other                              | 6,202        |
| Pre-Trial or Judicial Diversion    | 5,003        |
| Retired/Unapprehended Defendant    | 2,997        |
| Transfer to Another Court/Remanded | 314          |

TOTALS: 151,997