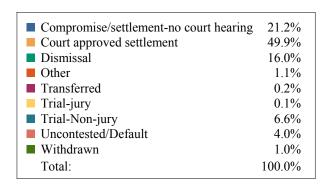

### **DISPOSITIONS BY MANNER**

| Manner                           | Dispositions |
|----------------------------------|--------------|
| Compromise/Settlement-No Hearing | 9,969        |
| Court Approved Settlement        | 22,362       |
| Dismissal                        | 8,976        |
| Other                            | 3,257        |
| Transferred                      | 371          |
| Trial-Jury                       | 49           |
| Trial-Non-Jury                   | 9,573        |
| Uncontested/Default              | 4,886        |
| Withdrawn                        | 1,169        |
| TOTALS:                          | 60,612       |