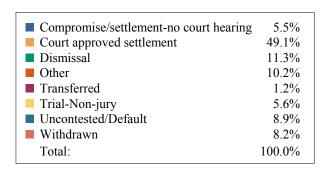

|                                  | DISPOSIT | IONS BY MA | NNER   |            |       |
|----------------------------------|----------|------------|--------|------------|-------|
|                                  | Carter   | Johnson    | Unicoi | Washington | TOTAL |
| Compromise/Settlement-No Hearing | 80       | 74         | 4      | 218        | 376   |
| Court Approved Settlement        | 337      | 68         | 46     | 719        | 1,170 |
| Dismissal                        | 0        | 31         | 7      | 39         | 77    |
| Other                            | 81       | 28         | 1      | 145        | 255   |
| Transferred                      | 3        | 1          | 0      | 5          | 9     |
| Trial-Jury                       | 0        | 0          | 0      | 0          | 0     |
| Trial-Non-Jury                   | 228      | 27         | 42     | 91         | 388   |
| Uncontested/Default              | 43       | 12         | 46     | 125        | 226   |
| Withdrawn                        | 0        | 0          | 7      | 79         | 86    |
| TOTAL:                           | 772      | 241        | 153    | 1,421      | 2,587 |