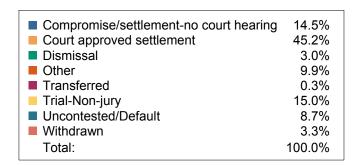

|                                  | DISPOSIT | IONS BY MA | NNER   |            |       |
|----------------------------------|----------|------------|--------|------------|-------|
|                                  | Carter   | Johnson    | Unicoi | Washington | TOTAL |
| Compromise/Settlement-No Hearing | 80       | 74         | 4      | 218        | 376   |
| Court Approved Settlement        | 337      | 68         | 46     | 719        | 1,170 |
| Dismissal                        | 0        | 31         | 7      | 39         | 77    |
| Other                            | 81       | 28         | 1      | 145        | 255   |
| Transferred                      | 3        | 1          | 0      | 5          | 9     |
| Trial-Jury                       | 0        | 0          | 0      | 0          | 0     |
| Trial-Non-Jury                   | 228      | 27         | 42     | 91         | 388   |
| Uncontested/Default              | 43       | 12         | 46     | 125        | 226   |
| Withdrawn                        | 0        | 0          | 7      | 79         | 86    |
| TOTAL:                           | 772      | 241        | 153    | 1,421      | 2,587 |