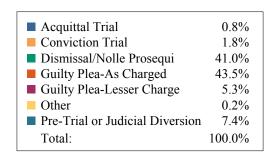

### **DISPOSITIONS BY MANNER**

| Manner                             | Dispositions |
|------------------------------------|--------------|
| Acquittal After Trial              | 510          |
| Conviction After Trial             | 4,881        |
| Dismissal/Nolle Prosequi           | 61,121       |
| <b>Guilty Plea-As Charged</b>      | 63,251       |
| <b>Guilty Plea-Lesser Charge</b>   | 7,718        |
| Other                              | 6,202        |
| Pre-Trial or Judicial Diversion    | 5,003        |
| Retired/Unapprehended Defendant    | 2,997        |
| Transfer to Another Court/Remanded | 314          |

TOTALS: 151,997