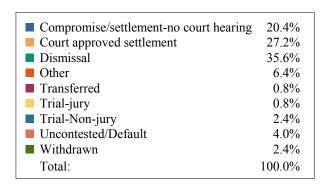

### **DISPOSITIONS BY MANNER**

| Manner                           | Dispositions |
|----------------------------------|--------------|
| Compromise/Settlement-No Hearing | 9,969        |
| Court Approved Settlement        | 22,362       |
| Dismissal                        | 8,976        |
| Other                            | 3,257        |
| Transferred                      | 371          |
| Trial-Jury                       | 49           |
| Trial-Non-Jury                   | 9,573        |
| Uncontested/Default              | 4,886        |
| Withdrawn                        | 1,169        |
| TOTALS:                          | 60,612       |