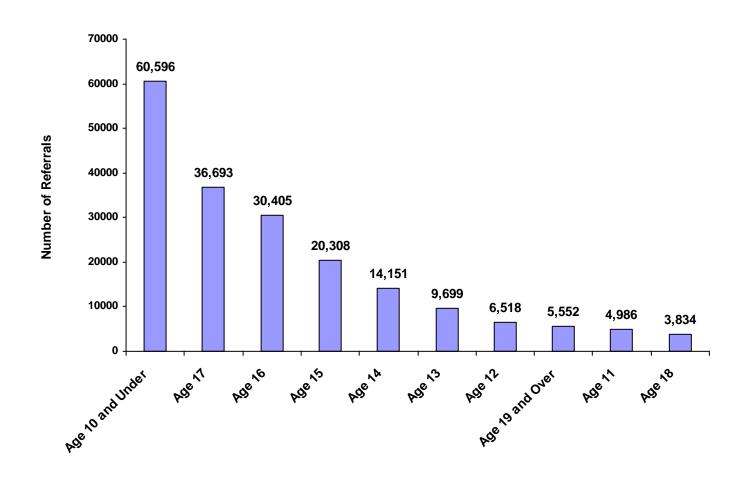

# Children Referred to Juvenile Court (by Age)

|                  | White<br>Male | African<br>American | Other<br>Race | White<br>Female | African<br>American<br>Female | Other<br>Race | Unknown<br>Race or<br>Sex | Total  | % of All<br>Children |
|------------------|---------------|---------------------|---------------|-----------------|-------------------------------|---------------|---------------------------|--------|----------------------|
|                  |               |                     |               |                 |                               |               |                           |        |                      |
| Age 10 and Under | 9,616         | 4,257               | 649           | 8,618           | 3,772                         | 565           | 3,584                     | 31,061 | 34.18%               |
| Age 11           | 868           | 466                 | 42            | 696             | 334                           | 33            | 222                       | 2,661  | 2.93%                |
| Age 12           | 1,181         | 713                 | 72            | 823             | 501                           | 44            | 190                       | 3,524  | 3.88%                |
| Age 13           | 1,695         | 943                 | 69            | 1,170           | 663                           | 58            | 263                       | 4,861  | 5.35%                |
| Age 14           | 2,434         | 1,377               | 99            | 1,656           | 993                           | 72            | 292                       | 6,923  | 7.62%                |
| Age 15           | 3,175         | 1,899               | 122           | 2,145           | 1,271                         | 106           | 438                       | 9,156  | 10.07%               |
| Age 16           | 5,654         | 2,323               | 167           | 3,599           | 1,395                         | 124           | 513                       | 13,775 | 15.16%               |
| Age 17           | 6,940         | 2,485               | 178           | 4,025           | 1,395                         | 106           | 527                       | 15,656 | 17.23%               |
| Age 18           | 615           | 237                 | 27            | 283             | 104                           | 11            | 58                        | 1,335  | 1.47%                |
| Age 19 and Over  | 769           | 354                 | 6             | 418             | 136                           | 3             | 243                       | 1,929  | 2.12%                |
| Total            | 32,947        | 15,054              | 1,431         | 23,433          | 10,564                        | 1,122         | 6,330                     | 90,881 |                      |