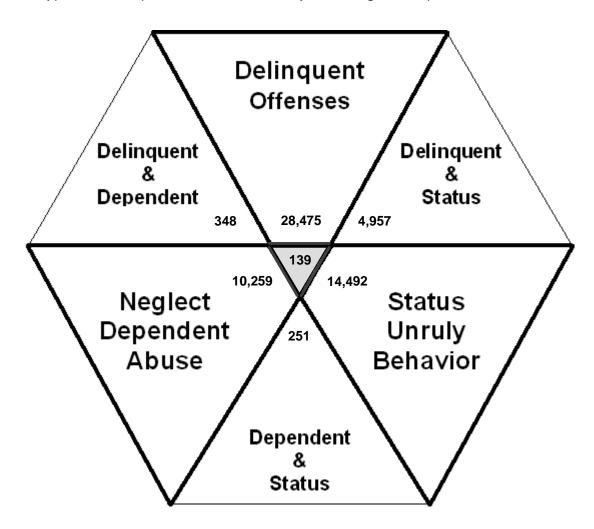

## Children with Delinquent, Neglect/Dependent/Abuse, Status/Unruly Referrals

Children can have referrals in multiple categories. The drawing below shows that in the year 2012 there were 28,475 children with referrals to juvenile courts in Tennessee with only delinquent offenses, 14,492 for those with only status/unruly behavior, and 10,259 for children with neglect, dependent or abuse referrals during the calendar year. There were 4,957 children that had a delinquent AND a status/unruly referral. There were 348 children with both delinquent behavior AND a neglect, dependent or abuse referral. There were 251 children that had both a status/unruly referral AND a neglect, dependent or abuse referral. And finally, there were 139 children with all three referral types of delinquent AND status/unruly AND neglect, dependent or abuse.

Total number of individual children with a referral in any of the categories listed above of Delinquent, Status/Unruly, and Neglect/Dependent/Abuse equals 58,921 Each child is counted only once in this chart

Total number of individual children for ALL referrals disposed by juvenile courts in 2012 equals 90,881