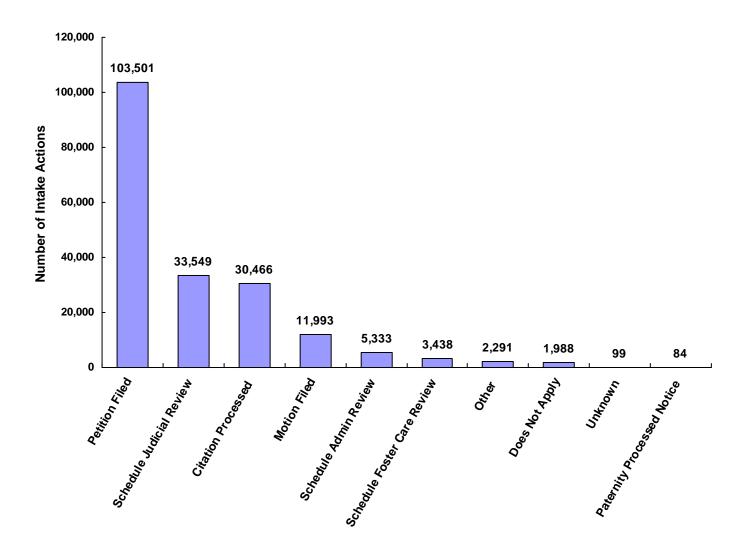

# Intake Actions (by Type)

|                                                                         | White<br>Male           | African<br>American<br>Male | Other<br>Race<br>Male | White<br>Female        | African<br>American<br>Female | Other<br>Race<br>Female | Unknown<br>Race or<br>Sex | Tota             |
|-------------------------------------------------------------------------|-------------------------|-----------------------------|-----------------------|------------------------|-------------------------------|-------------------------|---------------------------|------------------|
| elinquent                                                               |                         |                             |                       |                        |                               |                         |                           |                  |
| Offenses Against Persons                                                |                         |                             |                       |                        |                               |                         |                           |                  |
| Petition Filed                                                          | 2,499                   | 1,441                       | 110                   | 1,024                  | 530                           | 57                      | 141                       | 5,802            |
| Citation Processed                                                      | 331                     | 1,783                       | 16                    | 134                    | 945                           | 15                      | 16                        | 3,240            |
| Scheduling of Judicial Review                                           | 23                      | 18                          | 4                     | 10                     | 2                             | 0                       | 4                         | 6                |
| Motion Filed                                                            | 19                      | 9                           | 1                     | 9                      | 1                             | 1                       | 1                         | 4                |
| Does Not Apply                                                          | 12                      | 1                           | 0                     | 8                      | 4                             | 0                       | 0                         | 2                |
| Other                                                                   | 9                       | 4                           | 0                     | 3                      | 2                             | 0                       | 0                         | 18               |
| Unknown                                                                 | 2                       | 6                           | 0                     | 2                      | 0                             | 0                       | 0                         | 1                |
| Scheduling of Administrative Review                                     | 4                       | 0                           | 0                     | 3                      | 1                             | 0                       | 0                         |                  |
| Notification of Paternity Processed                                     | 2                       | 0                           | 0                     | 0                      | 0                             | 0                       | 0                         |                  |
| Scheduling of Foster Care Review                                        | 0                       | 0                           | 0                     | 1                      | 0                             | 0                       | 0                         |                  |
| Totals                                                                  | 2,901                   | 3,262                       | 131                   | 1,194                  | 1,485                         | 73                      | 162                       | 9,20             |
| Scheduling of Judicial Review Other Does Not Apply Motion Filed Unknown | 21<br>17<br>7<br>8<br>4 | 13<br>1<br>6<br>3<br>2      | 7<br>0<br>0<br>0      | 10<br>5<br>7<br>2<br>5 | 4<br>0<br>1<br>2<br>0         | 0<br>0<br>0<br>0        | 3<br>2<br>0<br>0          | 5<br>2<br>2<br>1 |
| Notification of Paternity Processed                                     | 2                       | 0                           | 0                     | 1                      | 0                             | 0                       | 0                         |                  |
| Scheduling of Administrative Review                                     | 1                       | 0                           | 0                     | 0                      | 0                             | 0                       | 0                         |                  |
| Scheduling of Foster Care Review                                        | 0                       | 0                           | 0                     | 0                      | 0                             | 0                       | 0                         |                  |
| Totals                                                                  | 4,507                   | 3,559                       | 162                   | 1,514                  | 1,139                         | 59                      | 220                       | 11,16            |
| Illegal Conduct Petition Filed Citation Processed Does Not Apply        | 10,136<br>7,520<br>182  | 4,465<br>4,116<br>18        | 476<br>128<br>2       | 4,290<br>3,947<br>105  | 1,895<br>1,488<br>15          | 268<br>93<br>1          | 578<br>351<br>3           | 22,10<br>17,64   |
| Other                                                                   | 125                     | 20                          | 4                     | 73                     | 8                             | 1                       | 0                         | 23               |
| Motion Filed                                                            | 89                      | 30                          | 3                     | 76                     | 18                            | 1                       | 8                         | 22               |
| Scheduling of Judicial Review                                           | 85                      | 37                          | 0                     | 35                     | 9                             | 1                       | 5                         | 17               |
| Unknown                                                                 | 16                      | 27                          | 1                     | 6                      | 2                             | 0                       | 0                         | 5                |
| Scheduling of Administrative Review                                     | 8                       | 1                           | 0                     | 5                      | 1                             | 0                       | 0                         | 1                |
| Notification of Paternity Processed                                     | 3                       | 0                           | 0                     | 1                      | 0                             | 0                       | 0                         |                  |
| Scheduling of Foster Care Review                                        | 1                       | 0                           | 0                     | 1                      | 0                             | 0                       | 0                         |                  |
| Totals                                                                  | 18,165                  | 8,714                       | 614                   | 8,539                  | 3,436                         | 365                     | 945                       | 40,77            |