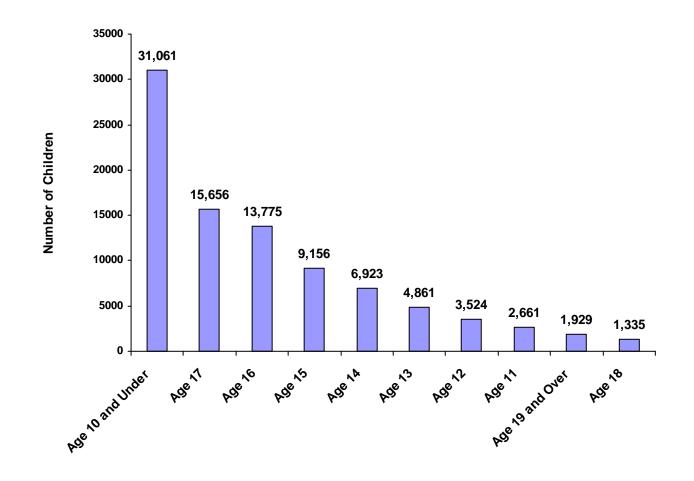

# Children Referred to Juvenile Court (by Age)

|                  | White<br>Male | African<br>American | Other<br>Race | White<br>Female | African<br>American<br>Female | Other<br>Race | Unknown<br>Race or<br>Sex | Total  | % of All<br>Children |
|------------------|---------------|---------------------|---------------|-----------------|-------------------------------|---------------|---------------------------|--------|----------------------|
|                  |               |                     |               |                 |                               |               |                           |        |                      |
| Age 10 and Under | 9,616         | 4,257               | 649           | 8,618           | 3,772                         | 565           | 3,584                     | 31,061 | 34.18%               |
| Age 11           | 868           | 466                 | 42            | 696             | 334                           | 33            | 222                       | 2,661  | 2.93%                |
| Age 12           | 1,181         | 713                 | 72            | 823             | 501                           | 44            | 190                       | 3,524  | 3.88%                |
| Age 13           | 1,695         | 943                 | 69            | 1,170           | 663                           | 58            | 263                       | 4,861  | 5.35%                |
| Age 14           | 2,434         | 1,377               | 99            | 1,656           | 993                           | 72            | 292                       | 6,923  | 7.62%                |
| Age 15           | 3,175         | 1,899               | 122           | 2,145           | 1,271                         | 106           | 438                       | 9,156  | 10.07%               |
| Age 16           | 5,654         | 2,323               | 167           | 3,599           | 1,395                         | 124           | 513                       | 13,775 | 15.16%               |
| Age 17           | 6,940         | 2,485               | 178           | 4,025           | 1,395                         | 106           | 527                       | 15,656 | 17.23%               |
| Age 18           | 615           | 237                 | 27            | 283             | 104                           | 11            | 58                        | 1,335  | 1.47%                |
| Age 19 and Over  | 769           | 354                 | 6             | 418             | 136                           | 3             | 243                       | 1,929  | 2.12%                |
| Total            | 32,947        | 15,054              | 1,431         | 23,433          | 10,564                        | 1,122         | 6,330                     | 90,881 |                      |