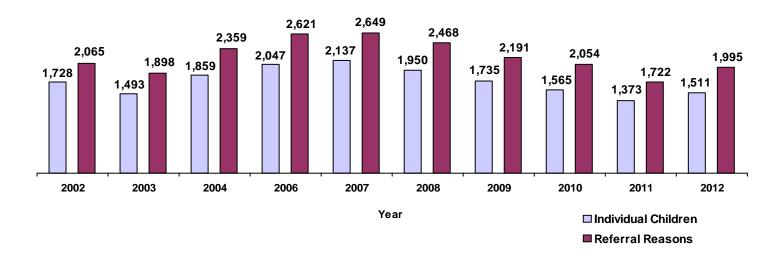

## Children with Delinquent, Neglect/Dependent/Abuse, Status/Unruly Referrals

Children can have referrals in multiple categories. The drawing below shows that in the year 2012 there were 28,475 children with referrals to juvenile courts in Tennessee with only delinquent offenses, 14,492 for those with only status/unruly behavior, and 10,259 for children with neglect, dependent or abuse referrals during the calendar year. There were 4,957 children that had a delinquent AND a status/unruly referral. There were 348 children with both delinquent behavior AND a neglect, dependent or abuse referral. There were 251 children that had both a status/unruly referral AND a neglect, dependent or abuse referral. And finally, there were 139 children with all three referral types of delinquent AND status/unruly AND neglect, dependent or abuse.

Total number of individual children with a referral in any of the categories listed above of Delinquent, Status/Unruly, and Neglect/Dependent/Abuse equals 58,921 Each child is counted only once in this chart

Total number of individual children for ALL referrals disposed by juvenile courts in 2012 equals 90,881