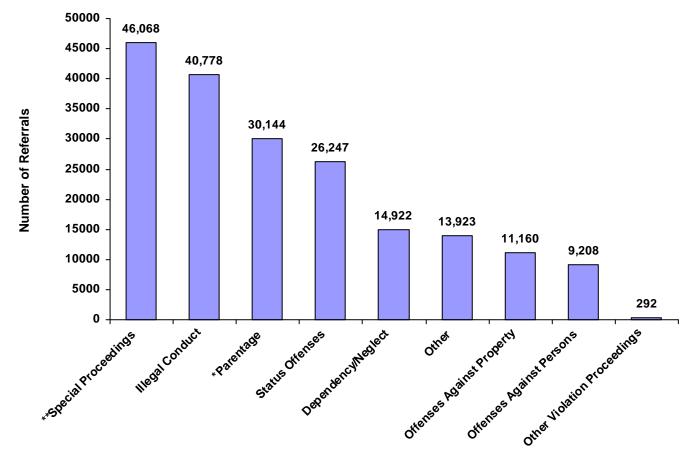

The Juvenile Court Referral Process Chart on the next page is a graphic depiction of the referral process and shows how many referrals were disposed state-wide in 2012.

# **The Juvenile Court Referral Process**

Other

Dependency Special **Court Action** Delinquent Status **Parentage** Other and Neglect **Proceedings Violations** 61,146 26,247 14,922 292 46,068 30,144 13,923 Parents, Victims, School, Law Enforcement Relatives, State Dept, etc. 132,677 60,065 Pretrial Diversion, Transfer to Court **Adult Court Hearing Informal Adjustment Actions** 27,567 498 192,742 **Charges Cleared By Transfer to Adult Court** 60 **Special Proceeding** 37,158 **Formal Adjudications** 68,529 **Review Concluded** 8,692 Case Held Open 33,425 Other 16,813 **Juvenile Court System Outcomes / Dispositions** 289,597 **Special Formal** General Other **Proceedings** 68,360 45,081 15,668 160,488