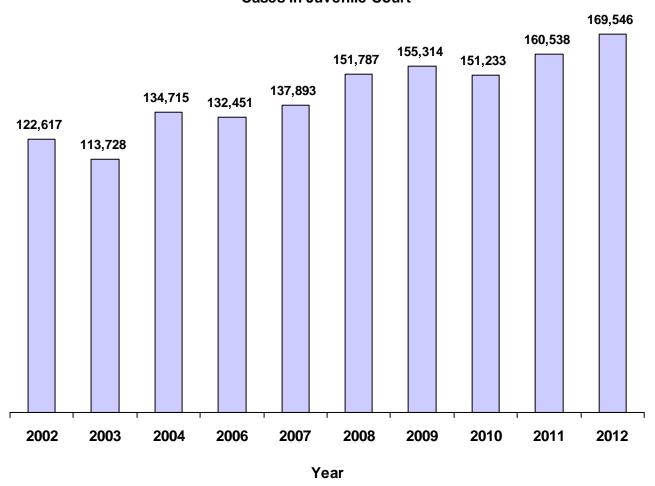

# Detention Statistics at Time of Referral (by Case)

|                             | Cases   | % of Total Cases |
|-----------------------------|---------|------------------|
| Does Not Apply              | 147,369 | 86.92%           |
| Juvenile Detention Facility | 10,974  | 6.47%            |
| Unknown                     | 7,114   | 4.20%            |
| Non-Secure Placement        | 3,099   | 1.83%            |
| Other                       | 825     | 0.49%            |
| Psychiatric Hospital        | 112     | 0.07%            |
| Jail - No Separation        | 28      | 0.02%            |
| Jail - Complete Separation  | 17      | 0.01%            |
| Jail - Partial Separation   | 8       | 0.01%            |
|                             | 169,546 | 100.00%          |

Detention Statistics above are reported separately by Child and by Case. One child may have multiple cases.

Does Not Apply: Refers to cases not eligible for detention due to the type of Referral or the decision not to detain.