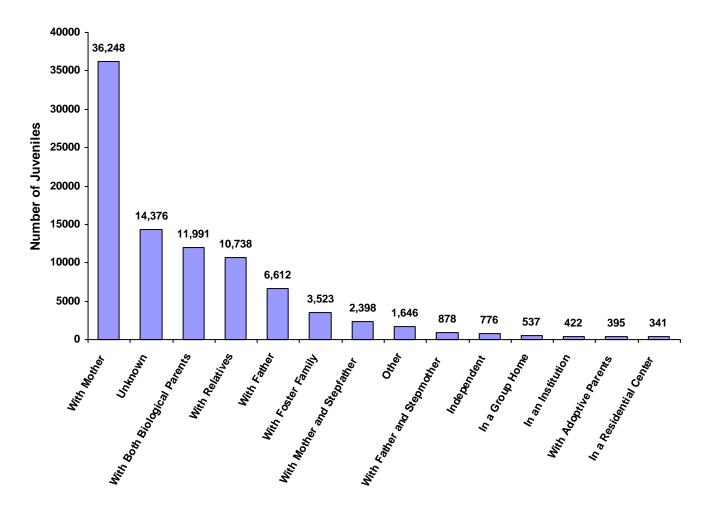

#### **Living Arrangement of Child at Time of Referral**

|                              | White<br>Male | African<br>American<br>Male | Other<br>Race<br>Male | White<br>Female | African<br>American<br>Female | Other<br>Race<br>Female | Unknown<br>Race or<br>Sex | Total  | % of All<br>Children<br>Referred |
|------------------------------|---------------|-----------------------------|-----------------------|-----------------|-------------------------------|-------------------------|---------------------------|--------|----------------------------------|
| With Both Biological Parents | 6,532         | 837                         | 142                   | 3,616           | 422                           | 83                      | 359                       | 11,991 | 13.19%                           |
| With Father and Stepmother   | 437           | 107                         | 10                    | 255             | 48                            | 3                       | 18                        | 878    | 0.97%                            |
| With Mother and Stepfather   | 1,106         | 323                         | 42                    | 688             | 166                           | 29                      | 44                        | 2,398  | 2.64%                            |
| With Mother                  | 11,229        | 7,870                       | 568                   | 8,451           | 5,599                         | 448                     | 2,083                     | 36,248 | 39.89%                           |
| With Father                  | 3,067         | 863                         | 99                    | 1,795           | 483                           | 75                      | 230                       | 6,612  | 7.28%                            |
| With Relatives               | 3,718         | 1,655                       | 190                   | 3,227           | 1,379                         | 153                     | 416                       | 10,738 | 11.82%                           |
| With Adoptive Parents        | 175           | 45                          | 9                     | 120             | 32                            | 5                       | 9                         | 395    | 0.43%                            |
| With Foster Family           | 1,367         | 285                         | 70                    | 1,352           | 234                           | 84                      | 131                       | 3,523  | 3.88%                            |
| In a Group Home              | 270           | 119                         | 10                    | 87              | 34                            | 5                       | 12                        | 537    | 0.59%                            |
| In a Residential Center      | 175           | 63                          | 4                     | 65              | 17                            | 2                       | 15                        | 341    | 0.38%                            |
| In an Institution            | 119           | 140                         | 7                     | 66              | 79                            | 6                       | 5                         | 422    | 0.46%                            |
| Independent                  | 295           | 113                         | 6                     | 233             | 84                            | 0                       | 45                        | 776    | 0.85%                            |
| Unknown                      | 3,885         | 2,339                       | 247                   | 3,068           | 1,753                         | 206                     | 2,878                     | 14,376 | 15.82%                           |
| Other                        | 572           | 295                         | 27                    | 410             | 234                           | 23                      | 85                        | 1,646  | 1.81%                            |
| Totals                       | 32,947        | 15,054                      | 1,431                 | 23,433          | 10,564                        | 1,122                   | 6,330                     | 90,881 |                                  |