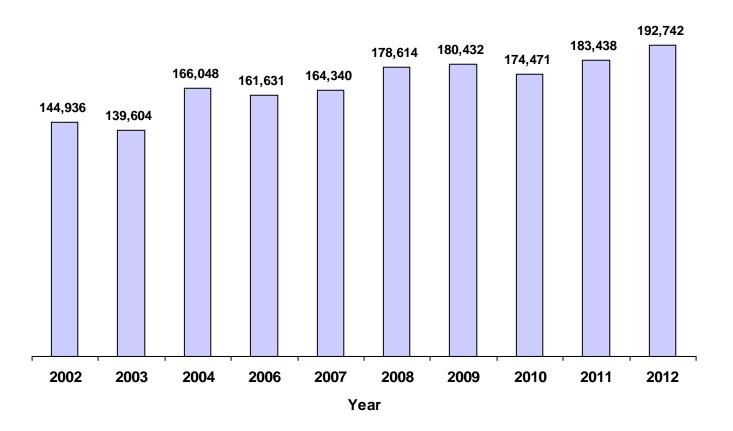

There has been an increase in the number of referrals and cases handled in some juvenile courts. The Administrative Office of the Courts attributes these increases to changes in the way these courts are processing child support cases. Overall, there has been a slight increase in the number of children, cases and referrals reported in 2012 from the prior year.

Please note that data from 2005 has not been included in the trend information charts. One of the larger juvenile courts submitted its 2005 data in a summarized format. The summarized data could not be included in the database or in the reports that used demographic information to break the data down into reportable categories. The absence of this court's information would have biased the data and given a false representation of juvenile trend factors within the State. To address this challenge, the AOC chose the trend range of 2002 through 2004 and 2006 through 2012, which shows 10 years of accumulated statistics that depict the juvenile court data in the most meaningful way.