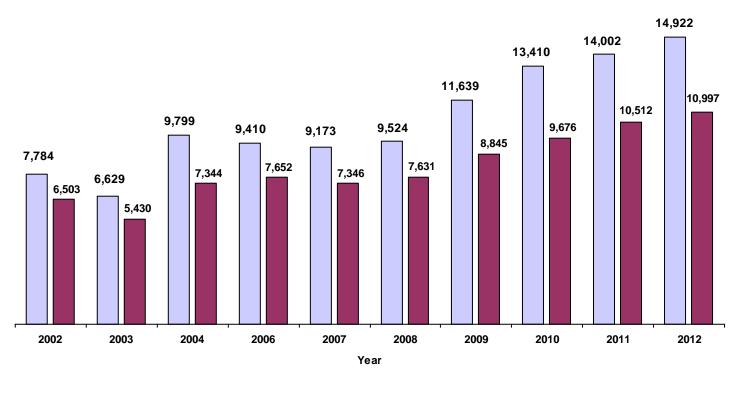

# Children\* with Dependency/Neglect/Abuse Referrals

(by Sex)

|             | White | African<br>American | Native<br>American | Asian | Mixed<br>Race | Unknown<br>Race | Total  |
|-------------|-------|---------------------|--------------------|-------|---------------|-----------------|--------|
| Male        | 3,638 | 1,213               | 8                  | 11    | 182           | 331             | 5,383  |
| Female      | 3,479 | 1,254               | 6                  | 21    | 155           | 336             | 5,251  |
| Unknown Sex | 12    | 2                   | 0                  | 0     | 0             | 349             | 363    |
| Totals      | 7,129 | 2,469               | 14                 | 32    | 337           | 1,016           | 10,997 |