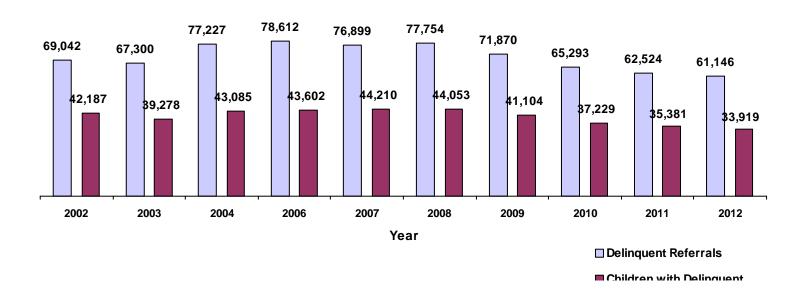

# **Children\* with Delinquent Referrals**

(by Sex)

|             | White  | African<br>American | Native<br>American | Asian | Mixed<br>Race | Unknown<br>Race | Total  |
|-------------|--------|---------------------|--------------------|-------|---------------|-----------------|--------|
| Male        | 13,975 | 7,246               | 15                 | 70    | 386           | 484             | 22,176 |
| Female      | 7,414  | 3,733               | 13                 | 41    | 230           | 227             | 11,658 |
| Unknown Sex | 4      | 3                   | 0                  | 1     | 0             | 77              | 85     |
| Totals      | 21,393 | 10,982              | 28                 | 112   | 616           | 788             | 33,919 |