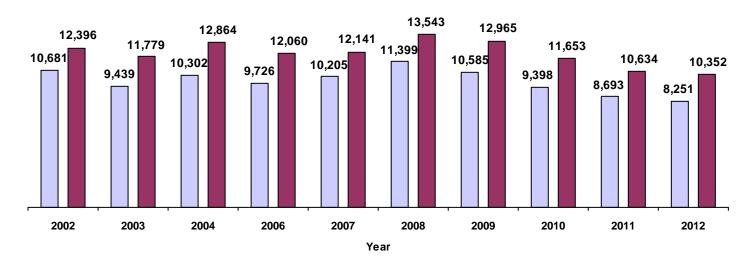

## Children with Delinquent, Neglect/Dependent/Abuse, Status/Unruly Referrals

Children can have referrals in multiple categories. The drawing below shows that in the year 2012 there were 28,475 children with referrals to juvenile courts in Tennessee with only delinquent offenses, 14,492 for those with only status/unruly behavior, and 10,259 for children with neglect, dependent or abuse referrals during the calendar year. There were 4,957 children that had a delinquent AND a status/unruly referral. There were 348 children with both delinquent behavior AND a neglect, dependent or abuse referral. There were 251 children that had both a status/unruly referral AND a neglect, dependent or abuse referral. And finally, there were 139 children with all three referral types of delinquent AND status/unruly AND neglect, dependent or abuse.

Total number of individual children with a referral in any of the categories listed above of Delinquent, Status/Unruly, and Neglect/Dependent/Abuse equals 58,921 Each child is counted only once in this chart

Total number of individual children for ALL referrals disposed by juvenile courts in 2012 equals 90,881