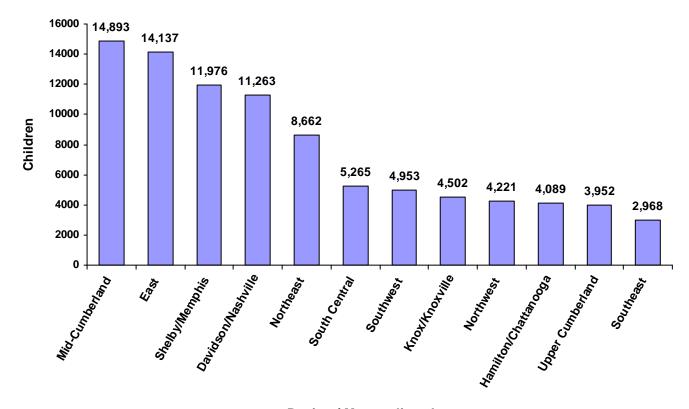

#### **Children Referred to Juvenile Court**

(by Geographical Region and Major Metropolitan Area)

|                      | White<br>Male | African<br>American<br>Male | Other<br>Race<br>Male | White<br>Female | African<br>American<br>Female | Other<br>Race<br>Female | Unknown<br>Race or<br>Sex | Total  | % of All<br>Children<br>Referred |
|----------------------|---------------|-----------------------------|-----------------------|-----------------|-------------------------------|-------------------------|---------------------------|--------|----------------------------------|
| Davidson/Nashville   | 1,619         | 3,270                       | 204                   | 1,480           | 2,852                         | 161                     | 1,677                     | 11,263 | 12.39%                           |
| East                 | 7,294         | 396                         | 170                   | 5,541           | 209                           | 164                     | 363                       | 14,137 | 15.56%                           |
| Hamilton/Chattanooga | 1,081         | 1,132                       | 51                    | 892             | 822                           | 61                      | 50                        | 4,089  | 4.50%                            |
| Knox/Knoxville       | 1,636         | 381                         | 132                   | 1,404           | 271                           | 117                     | 561                       | 4,502  | 4.95%                            |
| Mid-Cumberland       | 6,077         | 1,415                       | 287                   | 3,870           | 756                           | 217                     | 2,271                     | 14,893 | 16.39%                           |
| Northeast            | 4,262         | 171                         | 92                    | 3,164           | 112                           | 52                      | 809                       | 8,662  | 9.53%                            |
| Northwest            | 1,556         | 781                         | 115                   | 1,062           | 563                           | 81                      | 63                        | 4,221  | 4.64%                            |
| Shelby/Memphis       | 1,161         | 5,867                       | 128                   | 730             | 3,978                         | 112                     | 0                         | 11,976 | 13.18%                           |
| South Central        | 2,714         | 305                         | 89                    | 1,723           | 205                           | 55                      | 174                       | 5,265  | 5.79%                            |
| Southeast            | 1,691         | 118                         | 53                    | 1,027           | 38                            | 26                      | 15                        | 2,968  | 3.27%                            |
| Southwest            | 1,601         | 1,149                       | 73                    | 1,029           | 723                           | 55                      | 323                       | 4,953  | 5.45%                            |
| Upper Cumberland     | 2,255         | 69                          | 37                    | 1,511           | 35                            | 21                      | 24                        | 3,952  | 4.35%                            |
| Totals               | 32,947        | 15,054                      | 1,431                 | 23,433          | 10,564                        | 1,122                   | 6,330                     | 90,881 |                                  |