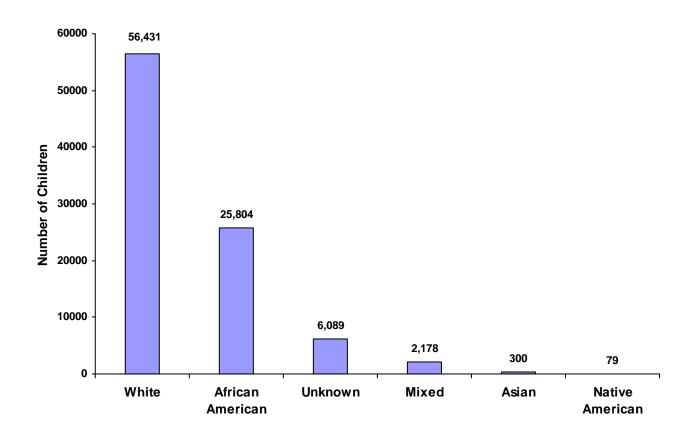

## **Children Referred to Juvenile Court**

(by Race)

| Race             | Male   | Female | Unknown | Total  | Percent |
|------------------|--------|--------|---------|--------|---------|
| White            | 32,947 | 23,433 | 51      | 56,431 | 62.09%  |
| African American | 15,054 | 10,564 | 186     | 25,804 | 28.39%  |
| Native American  | 43     | 36     | 0       | 79     | 0.09%   |
| Asian            | 162    | 136    | 2       | 300    | 0.33%   |
| Mixed            | 1,226  | 950    | 2       | 2,178  | 2.40%   |
| Unknown          | 2,742  | 2,410  | 937     | 6,089  | 6.70%   |
| Total            | 52,174 | 37,529 | 1,178   | 90,881 | 100.00% |