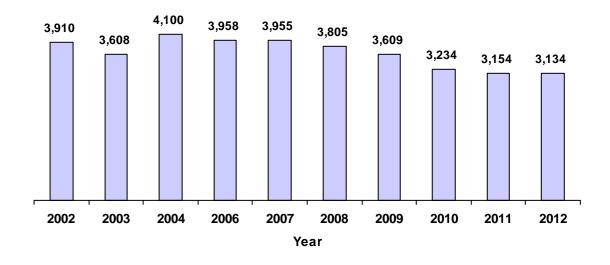

Please note that data from 2005 has not been included in the trend information charts. One of the larger juvenile courts submitted its 2005 data in a summarized format. The summarized data could not be included in the database or in the reports that used demographic information to break the data down into reportable categories. The absence of this court's information would have biased the data and given a false representation of juvenile trend factors within the State. To address this challenge, the AOC chose the trend range of 2002 through 2004 and 2006 through 2012, which shows 10 years of accumulated statistics that depict the juvenile court data in the most meaningful way.