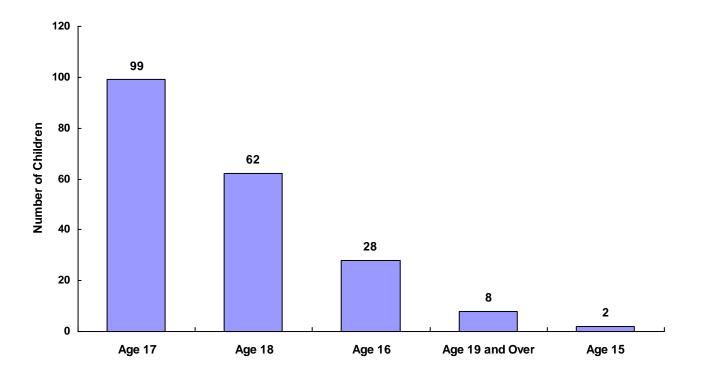

# Children Transferred to Adult Court (by Age)

|                 | White<br>Male | African<br>American<br>Male | Other<br>Race<br>Male | White<br>Female | African<br>American<br>Female | Other<br>Race<br>Female | Unknown<br>Race or<br>Sex | Total | % of All<br>Children<br>Referred |
|-----------------|---------------|-----------------------------|-----------------------|-----------------|-------------------------------|-------------------------|---------------------------|-------|----------------------------------|
|                 |               |                             |                       |                 |                               |                         |                           |       |                                  |
| Age 15          | 0             | 2                           | 0                     | 0               | 0                             | 0                       | 0                         | 2     | 1.01%                            |
| Age 16          | 3             | 23                          | 0                     | 1               | 0                             | 0                       | 1                         | 28    | 14.07%                           |
| Age 17          | 18            | 77                          | 0                     | 4               | 0                             | 0                       | 0                         | 99    | 49.75%                           |
| Age 18          | 22            | 35                          | 2                     | 2               | 0                             | 0                       | 1                         | 62    | 31.16%                           |
| Age 19 and Over | 6             | 1                           | 0                     | 1               | 0                             | 0                       | 0                         | 8     | 4.02%                            |
| Totals          | s 49          | 138                         | 2                     | 8               | 0                             | 0                       | 2                         | 199   |                                  |