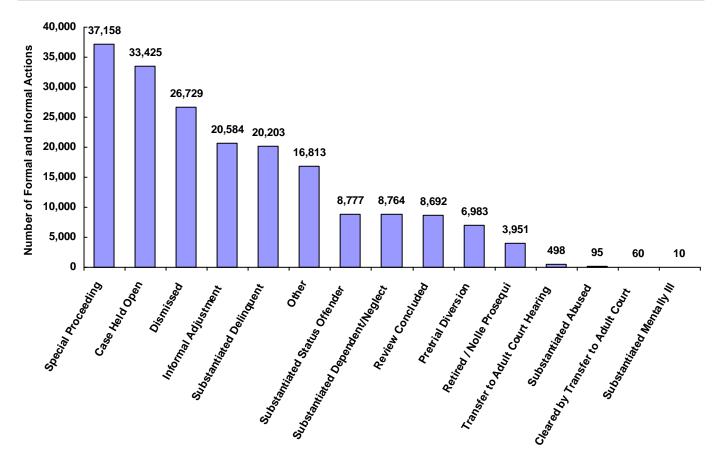

The Juvenile Court Referral Process Chart on the next page is a graphic depiction of the referral process and shows how many referrals were disposed state-wide in 2012.

# **The Juvenile Court Referral Process**

Other

Dependency Special **Court Action** Delinquent Status **Parentage** Other and Neglect **Proceedings Violations** 61,146 26,247 14,922 292 46,068 30,144 13,923 Parents, Victims, School, Law Enforcement Relatives, State Dept, etc. 132,677 60,065 Pretrial Diversion, Transfer to Court **Adult Court Hearing Informal Adjustment Actions** 27,567 498 192,742 **Charges Cleared By Transfer to Adult Court** 60 **Special Proceeding** 37,158 **Formal Adjudications** 68,529 **Review Concluded** 8,692 Case Held Open 33,425 Other 16,813 **Juvenile Court System Outcomes / Dispositions** 289,597 **Special Formal** General Other **Proceedings** 68,360 45,081 15,668 160,488