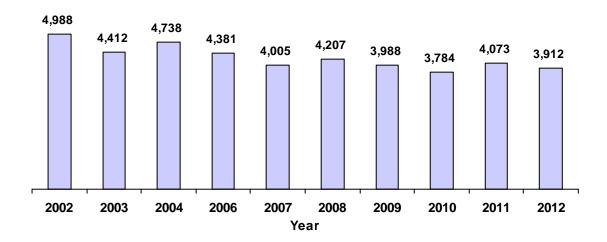

Please note that data from 2005 has not been included in the trend information charts. One of the larger juvenile courts submitted its 2005 data in a summarized format. The summarized data could not be included in the database or in the reports that used demographic information to break the data down into reportable categories. The absence of this court's information would have biased the data and given a false representation of juvenile trend factors within the State. To address this challenge, the AOC chose the trend range of 2002 through 2004 and 2006 through 2012, which shows 10 years of accumulated statistics that depict the juvenile court data in the most meaningful way.