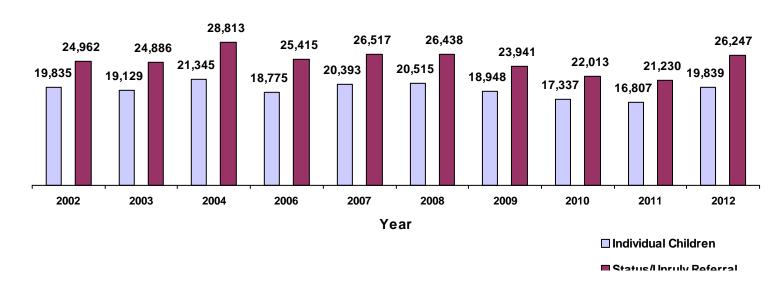

## Children with Delinquent, Neglect/Dependent/Abuse, Status/Unruly Referrals

Children can have referrals in multiple categories. The drawing below shows that in the year 2012 there were 28,475 children with referrals to juvenile courts in Tennessee with only delinquent offenses, 14,492 for those with only status/unruly behavior, and 10,259 for children with neglect, dependent or abuse referrals during the calendar year. There were 4,957 children that had a delinquent AND a status/unruly referral. There were 348 children with both delinquent behavior AND a neglect, dependent or abuse referral. There were 251 children that had both a status/unruly referral AND a neglect, dependent or abuse referral. And finally, there were 139 children with all three referral types of delinquent AND status/unruly AND neglect, dependent or abuse.

Total number of individual children with a referral in any of the categories listed above of Delinquent, Status/Unruly, and Neglect/Dependent/Abuse equals 58,921 Each child is counted only once in this chart

Total number of individual children for ALL referrals disposed by juvenile courts in 2012 equals 90,881