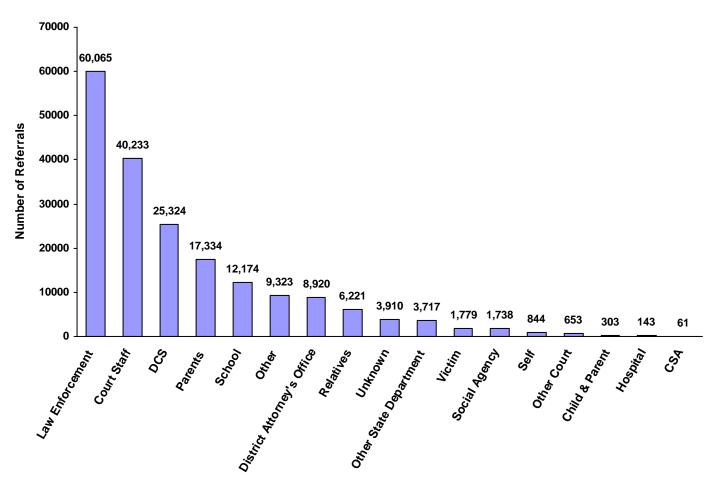

The Juvenile Court Referral Process Chart on the next page is a graphic depiction of the referral process and shows how many referrals were disposed state-wide in 2012.

# **The Juvenile Court Referral Process**

Other

Dependency Special **Court Action** Delinquent Status **Parentage** Other and Neglect **Proceedings Violations** 61,146 26,247 14,922 292 46,068 30,144 13,923 Parents, Victims, School, Law Enforcement Relatives, State Dept, etc. 132,677 60,065 Pretrial Diversion, Transfer to Court **Adult Court Hearing Informal Adjustment Actions** 27,567 498 192,742 **Charges Cleared By Transfer to Adult Court** 60 **Special Proceeding** 37,158 **Formal Adjudications** 68,529 **Review Concluded** 8,692 Case Held Open 33,425 Other 16,813 **Juvenile Court System Outcomes / Dispositions** 289,597 **Special Formal** General Other **Proceedings** 68,360 45,081 15,668 160,488