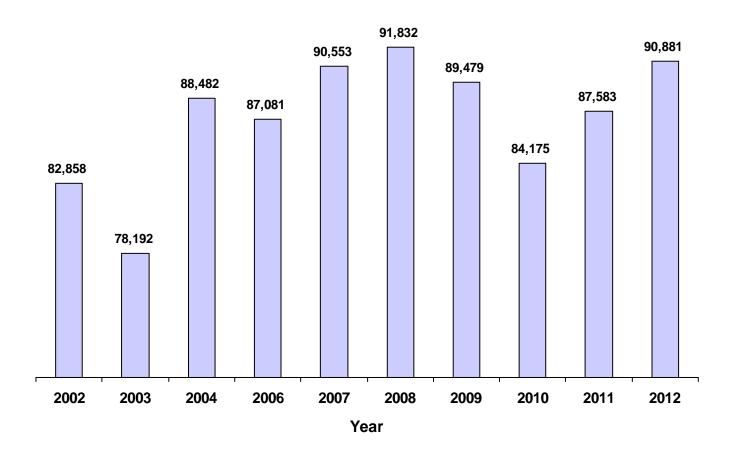

#### **Children Referred to Juvenile Court**

(by Geographical Region and Major Metropolitan Area)

|                      | White<br>Male | African<br>American<br>Male | Other<br>Race<br>Male | White<br>Female | African<br>American<br>Female | Other<br>Race<br>Female | Unknown<br>Race or<br>Sex | Total  | % of All<br>Children<br>Referred |
|----------------------|---------------|-----------------------------|-----------------------|-----------------|-------------------------------|-------------------------|---------------------------|--------|----------------------------------|
| Davidson/Nashville   | 1,619         | 3,270                       | 204                   | 1,480           | 2,852                         | 161                     | 1,677                     | 11,263 | 12.39%                           |
| East                 | 7,294         | 396                         | 170                   | 5,541           | 209                           | 164                     | 363                       | 14,137 | 15.56%                           |
| Hamilton/Chattanooga | 1,081         | 1,132                       | 51                    | 892             | 822                           | 61                      | 50                        | 4,089  | 4.50%                            |
| Knox/Knoxville       | 1,636         | 381                         | 132                   | 1,404           | 271                           | 117                     | 561                       | 4,502  | 4.95%                            |
| Mid-Cumberland       | 6,077         | 1,415                       | 287                   | 3,870           | 756                           | 217                     | 2,271                     | 14,893 | 16.39%                           |
| Northeast            | 4,262         | 171                         | 92                    | 3,164           | 112                           | 52                      | 809                       | 8,662  | 9.53%                            |
| Northwest            | 1,556         | 781                         | 115                   | 1,062           | 563                           | 81                      | 63                        | 4,221  | 4.64%                            |
| Shelby/Memphis       | 1,161         | 5,867                       | 128                   | 730             | 3,978                         | 112                     | 0                         | 11,976 | 13.18%                           |
| South Central        | 2,714         | 305                         | 89                    | 1,723           | 205                           | 55                      | 174                       | 5,265  | 5.79%                            |
| Southeast            | 1,691         | 118                         | 53                    | 1,027           | 38                            | 26                      | 15                        | 2,968  | 3.27%                            |
| Southwest            | 1,601         | 1,149                       | 73                    | 1,029           | 723                           | 55                      | 323                       | 4,953  | 5.45%                            |
| Upper Cumberland     | 2,255         | 69                          | 37                    | 1,511           | 35                            | 21                      | 24                        | 3,952  | 4.35%                            |
| Totals               | 32,947        | 15,054                      | 1,431                 | 23,433          | 10,564                        | 1,122                   | 6,330                     | 90,881 |                                  |

## **Children Referred to Juvenile Court**

(by Race)

| Race             | Male   | Female | Unknown | Total  | Percent |
|------------------|--------|--------|---------|--------|---------|
| White            | 32,947 | 23,433 | 51      | 56,431 | 62.09%  |
| African American | 15,054 | 10,564 | 186     | 25,804 | 28.39%  |
| Native American  | 43     | 36     | 0       | 79     | 0.09%   |
| Asian            | 162    | 136    | 2       | 300    | 0.33%   |
| Mixed            | 1,226  | 950    | 2       | 2,178  | 2.40%   |
| Unknown          | 2,742  | 2,410  | 937     | 6,089  | 6.70%   |
| Total            | 52,174 | 37,529 | 1,178   | 90,881 | 100.00% |