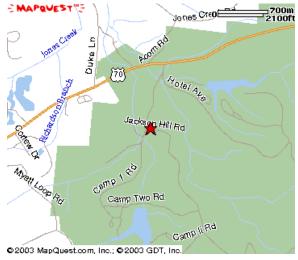

## **Directions**

Montgomery Bell State Park 1020 Jackson Hill Road Burns, TN 37029

Office: 615-797-9052 Toll Free: 1-800-250-8613 Inn: 615-797-3101

http://www.tennessee.gov/environment/parks/parks/MontgomeryBell/

Conference Center at Montgomery Bell State Park

From Knoxville: I-40 West to Exit 182 (Fairview/Dickson Hwy. 96 Exit). Turn left (West) onto Highway 96. Stay on Highway 96 until it dead ends at Highway 70. Turn right (East) on Highway 70, off-ramp provided. Stay on Highway 70 approximately 3 miles. Park entrance is on the right.

From Memphis: Take I-40 East to Exit 182 (Fairview/Dickson Hwy. 96 Exit). Turn right (West) onto Highway 96. Stay on Highway 96 until it dead ends at Highway 70. Turn right (East) on Highway 70, off-ramp provided. Stay on Highway 70 approximately 3 miles. Park entrance is on the right.

Lake Acorn at Montgomery Bell State Park

From Nashville: I-40 West to Exit 182 (Fairview/Dickson Hwy. 96 Exit). Turn left (West) onto Highway 96. Stay on Highway 96 until it dead ends at Highway 70. Turn right (east) on Highway 70, off-ramp provided. Stay on Highway 70 approximately 3 miles. Park entrance is on the right.