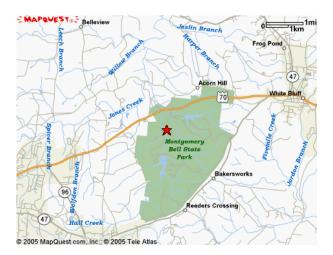

## **Directions**

Montgomery Bell State Park 1020 Jackson Hill Road Burns, TN 37029

Office: 615-797-9052 Toll Free: 1-800-250-8613 Inn: 615-797-3101

http://www.tennessee.gov/environment/parks/parks/MontgomeryBell/

Conference Center at Montgomery Bell State Park

From Knoxville: I-40 West to Exit 182 (Fairview/Dickson Hwy. 96 Exit). Turn left (West) onto Highway 96. Stay on Highway 96 until it dead ends at Highway 70. Turn right (East) on Highway 70, off-ramp provided. Stay on Highway 70 approximately 3 miles. Park entrance is on the right.

From Memphis: Take I-40 East to Exit 182 (Fairview/Dickson Hwy. 96 Exit). Turn right (West) onto Highway 96. Stay on Highway 96 until it dead ends at Highway 70. Turn right (East) on Highway 70, off-ramp provided. Stay on Highway 70 approximately 3 miles. Park entrance is on the right.

Lake Acorn at Montgomery Bell State Park

From Nashville: I-40 West to Exit 182 (Fairview/Dickson Hwy. 96 Exit). Turn left (West) onto Highway 96. Stay on Highway 96 until it dead ends at Highway 70. Turn right (east) on Highway 70, off-ramp provided. Stay on Highway 70 approximately 3 miles. Park entrance is on the right.