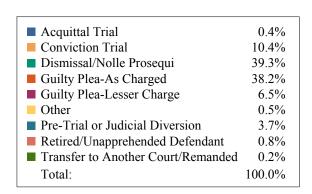

### **DISPOSITIONS BY MANNER**

| Manner                             | Dispositions |
|------------------------------------|--------------|
| Acquittal After Trial              | 510          |
| Conviction After Trial             | 4,881        |
| Dismissal/Nolle Prosequi           | 61,121       |
| <b>Guilty Plea-As Charged</b>      | 63,251       |
| <b>Guilty Plea-Lesser Charge</b>   | 7,718        |
| Other                              | 6,202        |
| Pre-Trial or Judicial Diversion    | 5,003        |
| Retired/Unapprehended Defendant    | 2,997        |
| Transfer to Another Court/Remanded | 314          |

TOTALS: 151,997