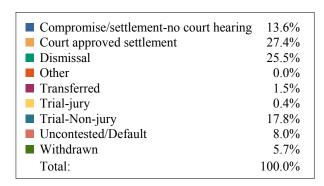

### **DISPOSITIONS BY MANNER**

| Manner                           | Dispositions |
|----------------------------------|--------------|
| Compromise/Settlement-No Hearing | 1,364        |
| Court Approved Settlement        | 2,364        |
| Dismissal                        | 87           |
| Other                            | 0            |
| Transferred                      | 6            |
| Trial-Jury                       | 0            |
| Trial-Non-Jury                   | 0            |
| Uncontested/Default              | 1            |
| Withdrawn                        | 13           |
| TOTALS:                          | 3,835        |