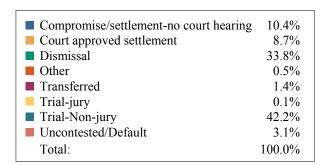

### **DISPOSITIONS BY MANNER**

| Manner                           | Dispositions |
|----------------------------------|--------------|
| Compromise/Settlement-No Hearing | 9,969        |
| Court Approved Settlement        | 22,362       |
| Dismissal                        | 8,976        |
| Other                            | 3,257        |
| Transferred                      | 371          |
| Trial-Jury                       | 49           |
| Trial-Non-Jury                   | 9,573        |
| Uncontested/Default              | 4,886        |
| Withdrawn                        | 1,169        |
| TOTALS:                          | 60,612       |