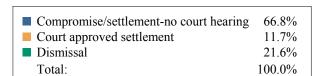

District 1 Chancery
Dispositions by Case Type and Manner

|                                        | Compromise/<br>settlement-no<br>court hearing | Court<br>approved<br>settlement | Dismissal | Other | Transferred | Trial-Non-ju<br>ry | Uncontested/<br>Default | Withdrawn | Total |
|----------------------------------------|-----------------------------------------------|---------------------------------|-----------|-------|-------------|--------------------|-------------------------|-----------|-------|
| Adoption/Surrender                     | 3                                             | 74                              | 1         | 1     | 0           | 48                 | 20                      | 2         | 149   |
| Appeal from Administrative<br>Hearing  | 0                                             | 0                               | 1         | 0     | 0           | 0                  | 0                       | 0         | 1     |
| Conservatorship/Guardianshi            | 6                                             | 42                              | 1         | 0     | 0           | 24                 | 10                      | 1         | 84    |
| Contract/Debt/Specific Performance     | 17                                            | 5                               | 10        | 3     | 1           | 7                  | 30                      | 27        | 100   |
| Damages/Torts                          | 1                                             | 0                               | 2         | 0     | 0           | 0                  | 0                       | 1         | 4     |
| Divorce with Minor Children            | 61                                            | 163                             | 11        | 3     | 0           | 26                 | 24                      | 6         | 294   |
| Divorce without Minor<br>Children      | 119                                           | 195                             | 3         | 0     | 1           | 26                 | 67                      | 9         | 420   |
| Interstate Support                     | 1                                             | 0                               | 0         | 0     | 0           | 0                  | 0                       | 0         | 1     |
| Legitimation/Paternity                 | 1                                             | 2                               | 0         | 0     | 0           | 3                  | 0                       | 2         | 8     |
| Miscellaneous General Civil            | 30                                            | 55                              | 14        | 8     | 0           | 62                 | 20                      | 5         | 194   |
| Orders of Protection                   | 4                                             | 1                               | 3         | 0     | 0           | 5                  | 0                       | 0         | 13    |
| Other Domestic Relations               | 6                                             | 14                              | 4         | 3     | 5           | 8                  | 3                       | 8         | 51    |
| Probate/Trust                          | 67                                            | 553                             | 4         | 166   | 0           | 6                  | 4                       | 1         | 801   |
| Real Estate Matter                     | 8                                             | 7                               | 4         | 0     | 0           | 14                 | 9                       | 5         | 47    |
| Residential Parenting/Child<br>Support | 50                                            | 59                              | 18        | 71    | 2           | 157                | 39                      | 17        | 413   |
| Workers Compensation                   | 2                                             | 0                               | 1         | 0     | 0           | 2                  | 0                       | 2         | 7     |
| Total                                  | 376                                           | 1,170                           | 77        | 255   | 9           | 388                | 226                     | 86        | 2,587 |