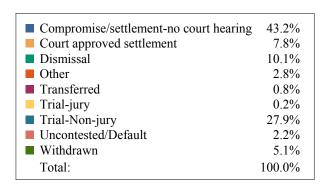

### **DISPOSITIONS BY MANNER**

| Manner                           | Dispositions |
|----------------------------------|--------------|
| Compromise/Settlement-No Hearing | 9,969        |
| Court Approved Settlement        | 22,362       |
| Dismissal                        | 8,976        |
| Other                            | 3,257        |
| Transferred                      | 371          |
| Trial-Jury                       | 49           |
| Trial-Non-Jury                   | 9,573        |
| Uncontested/Default              | 4,886        |
| Withdrawn                        | 1,169        |
| TOTALS:                          | 60,612       |