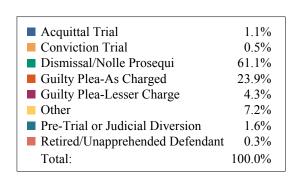

### **DISPOSITIONS BY MANNER**

| Manner                             | Dispositions |
|------------------------------------|--------------|
| Acquittal After Trial              | 510          |
| Conviction After Trial             | 4,881        |
| Dismissal/Nolle Prosequi           | 61,121       |
| <b>Guilty Plea-As Charged</b>      | 63,251       |
| <b>Guilty Plea-Lesser Charge</b>   | 7,718        |
| Other                              | 6,202        |
| Pre-Trial or Judicial Diversion    | 5,003        |
| Retired/Unapprehended Defendant    | 2,997        |
| Transfer to Another Court/Remanded | 314          |

TOTALS: 151,997