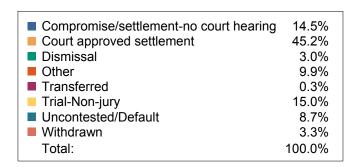

District 1 Chancery
Dispositions by Case Type and Manner

|                                        | Compromise/<br>settlement-no<br>court hearing | Court<br>approved<br>settlement | Dismissal | Other | Transferred | Trial-Non-ju<br>ry | Uncontested/<br>Default | Withdrawn | Total |
|----------------------------------------|-----------------------------------------------|---------------------------------|-----------|-------|-------------|--------------------|-------------------------|-----------|-------|
| Adoption/Surrender                     | 3                                             | 74                              | 1         | 1     | 0           | 48                 | 20                      | 2         | 149   |
| Appeal from Administrative<br>Hearing  | 0                                             | 0                               | 1         | 0     | 0           | 0                  | 0                       | 0         | 1     |
| Conservatorship/Guardianshi            | 6                                             | 42                              | 1         | 0     | 0           | 24                 | 10                      | 1         | 84    |
| Contract/Debt/Specific Performance     | 17                                            | 5                               | 10        | 3     | 1           | 7                  | 30                      | 27        | 100   |
| Damages/Torts                          | 1                                             | 0                               | 2         | 0     | 0           | 0                  | 0                       | 1         | 4     |
| Divorce with Minor Children            | 61                                            | 163                             | 11        | 3     | 0           | 26                 | 24                      | 6         | 294   |
| Divorce without Minor<br>Children      | 119                                           | 195                             | 3         | 0     | 1           | 26                 | 67                      | 9         | 420   |
| Interstate Support                     | 1                                             | 0                               | 0         | 0     | 0           | 0                  | 0                       | 0         | 1     |
| Legitimation/Paternity                 | 1                                             | 2                               | 0         | 0     | 0           | 3                  | 0                       | 2         | 8     |
| Miscellaneous General Civil            | 30                                            | 55                              | 14        | 8     | 0           | 62                 | 20                      | 5         | 194   |
| Orders of Protection                   | 4                                             | 1                               | 3         | 0     | 0           | 5                  | 0                       | 0         | 13    |
| Other Domestic Relations               | 6                                             | 14                              | 4         | 3     | 5           | 8                  | 3                       | 8         | 51    |
| Probate/Trust                          | 67                                            | 553                             | 4         | 166   | 0           | 6                  | 4                       | 1         | 801   |
| Real Estate Matter                     | 8                                             | 7                               | 4         | 0     | 0           | 14                 | 9                       | 5         | 47    |
| Residential Parenting/Child<br>Support | 50                                            | 59                              | 18        | 71    | 2           | 157                | 39                      | 17        | 413   |
| Workers Compensation                   | 2                                             | 0                               | 1         | 0     | 0           | 2                  | 0                       | 2         | 7     |
| Total                                  | 376                                           | 1,170                           | 77        | 255   | 9           | 388                | 226                     | 86        | 2,587 |