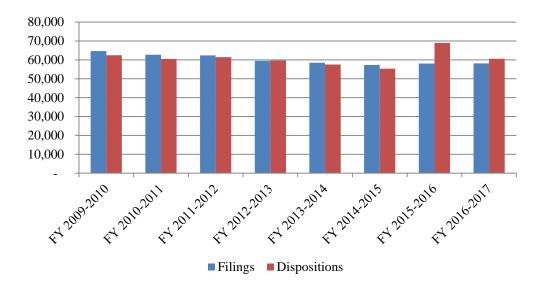

# **Statewide Chancery Court Summary Filings and Dispositions**

| Fiscal Year  | Filings | Dispositions |
|--------------|---------|--------------|
| FY 2009-2010 | 64,631  | 62,437       |
| FY 2010-2011 | 62,721  | 60,455       |
| FY 2011-2012 | 62,392  | 61,449       |
| FY 2012-2013 | 59,471  | 59,641       |
| FY 2013-2014 | 58,426  | 57,503       |
| FY 2014-2015 | 57,251  | 55,307       |
| FY 2015-2016 | 58,047  | 68,928       |
| FY 2016-2017 | 58,087  | 60,612       |