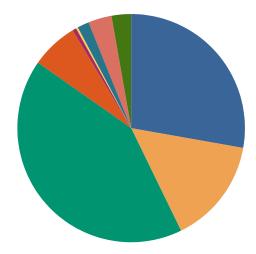

### **DISPOSITIONS BY MANNER**

| Manner                             | Dispositions |
|------------------------------------|--------------|
| Acquittal After Trial              | 510          |
| Conviction After Trial             | 4,881        |
| Dismissal/Nolle Prosequi           | 61,121       |
| <b>Guilty Plea-As Charged</b>      | 63,251       |
| <b>Guilty Plea-Lesser Charge</b>   | 7,718        |
| Other                              | 6,202        |
| Pre-Trial or Judicial Diversion    | 5,003        |
| Retired/Unapprehended Defendant    | 2,997        |
| Transfer to Another Court/Remanded | 314          |

TOTALS: 151,997