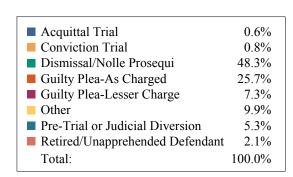

### **DISPOSITIONS BY MANNER**

| Manner                             | Dispositions |
|------------------------------------|--------------|
| Acquittal After Trial              | 510          |
| Conviction After Trial             | 4,881        |
| Dismissal/Nolle Prosequi           | 61,121       |
| <b>Guilty Plea-As Charged</b>      | 63,251       |
| <b>Guilty Plea-Lesser Charge</b>   | 7,718        |
| Other                              | 6,202        |
| Pre-Trial or Judicial Diversion    | 5,003        |
| Retired/Unapprehended Defendant    | 2,997        |
| Transfer to Another Court/Remanded | 314          |

TOTALS: 151,997