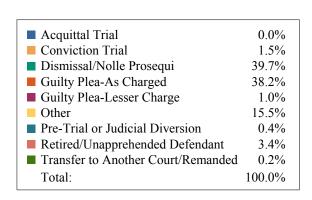

### **DISPOSITIONS BY MANNER**

| Manner                             | Dispositions |
|------------------------------------|--------------|
| Acquittal After Trial              | 510          |
| Conviction After Trial             | 4,881        |
| Dismissal/Nolle Prosequi           | 61,121       |
| <b>Guilty Plea-As Charged</b>      | 63,251       |
| <b>Guilty Plea-Lesser Charge</b>   | 7,718        |
| Other                              | 6,202        |
| Pre-Trial or Judicial Diversion    | 5,003        |
| Retired/Unapprehended Defendant    | 2,997        |
| Transfer to Another Court/Remanded | 314          |

TOTALS: 151,997