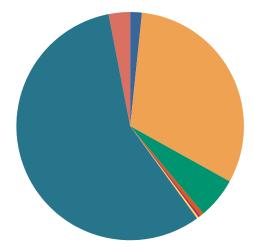

### **DISPOSITIONS BY MANNER**

| Manner                           | Dispositions |
|----------------------------------|--------------|
| Compromise/Settlement-No Hearing | 9,969        |
| Court Approved Settlement        | 22,362       |
| Dismissal                        | 8,976        |
| Other                            | 3,257        |
| Transferred                      | 371          |
| Trial-Jury                       | 49           |
| Trial-Non-Jury                   | 9,573        |
| Uncontested/Default              | 4,886        |
| Withdrawn                        | 1,169        |
| TOTALS:                          | 60,612       |