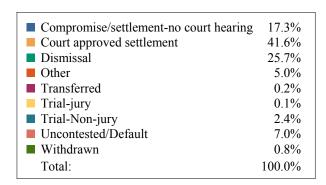

### **DISPOSITIONS BY MANNER**

| Manner                           | Dispositions |
|----------------------------------|--------------|
| Compromise/Settlement-No Hearing | 9,969        |
| Court Approved Settlement        | 22,362       |
| Dismissal                        | 8,976        |
| Other                            | 3,257        |
| Transferred                      | 371          |
| Trial-Jury                       | 49           |
| Trial-Non-Jury                   | 9,573        |
| Uncontested/Default              | 4,886        |
| Withdrawn                        | 1,169        |
| TOTALS:                          | 60,612       |