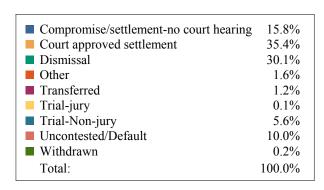

|                                  | DISPOSIT | IONS BY MA | NNER   |            |       |
|----------------------------------|----------|------------|--------|------------|-------|
|                                  | Carter   | Johnson    | Unicoi | Washington | TOTAL |
| Compromise/Settlement-No Hearing | 6        | 0          | 10     | 142        | 158   |
| Court Approved Settlement        | 8        | 3          | 63     | 286        | 360   |
| Dismissal                        | 132      | 33         | 18     | 290        | 473   |
| Other                            | 86       | 11         | 3      | 0          | 100   |
| Transferred                      | 2        | 1          | 0      | 9          | 12    |
| Trial-Jury                       | 0        | 0          | 0      | 4          | 4     |
| Trial-Non-Jury                   | 0        | 0          | 0      | 85         | 85    |
| Uncontested/Default              | 87       | 32         | 6      | 249        | 374   |
| Withdrawn                        | 1        | 0          | 0      | 97         | 98    |
| TOTAL:                           | 322      | 80         | 100    | 1,162      | 1,664 |

District 1 Circuit Civil
Dispositions by Case Type and Manner

|                                        | Compromise/<br>settlement-no<br>court hearing | Court<br>approved<br>settlement | Dismissal | Other | Transferred | Trial-jury | Trial-Non-ju<br>ry | Uncontested/<br>Default | Withdrawn | Total |
|----------------------------------------|-----------------------------------------------|---------------------------------|-----------|-------|-------------|------------|--------------------|-------------------------|-----------|-------|
| Adoption/Surrender                     | 0                                             | 4                               | 1         | 1     | 0           | 0          | 1                  | 3                       | 0         | 10    |
| Appeal from Administrative<br>Hearing  | 1                                             | 0                               | 0         | 1     | 0           | 0          | 0                  | 0                       | 0         | 2     |
| Conservatorship/Guardianshi<br>p       | 0                                             | 3                               | 2         | 2     | 0           | 0          | 3                  | 1                       | 0         | 11    |
| Contract/Debt/Specific<br>Performance  | 26                                            | 42                              | 91        | 3     | 2           | 1          | 13                 | 145                     | 81        | 404   |
| Damages/Torts                          | 98                                            | 9                               | 93        | 2     | 2           | 1          | 2                  | 7                       | 10        | 224   |
| Divorce with Minor Children            | 5                                             | 51                              | 10        | 2     | 1           | 0          | 5                  | 46                      | 1         | 121   |
| Divorce without Minor<br>Children      | 3                                             | 106                             | 23        | 0     | 1           | 0          | 3                  | 93                      | 2         | 231   |
| General Sessions/Juvenile<br>Appeal    | 0                                             | 0                               | 0         | 1     | 0           | 0          | 0                  | 0                       | 0         | 1     |
| Interstate Support                     | 0                                             | 7                               | 16        | 0     | 0           | 0          | 1                  | 3                       | 0         | 27    |
| Judicial Hospitalization               | 0                                             | 0                               | 1         | 0     | 0           | 0          | 1                  | 0                       | 0         | 2     |
| Legitimation/Paternity                 | 0                                             | 2                               | 2         | 0     | 1           | 0          | 0                  | 2                       | 0         | 7     |
| Medical Malpractice                    | 2                                             | 0                               | 1         | 0     | 0           | 0          | 0                  | 0                       | 3         | 6     |
| Miscellaneous General Civil            | 7                                             | 44                              | 40        | 12    | 1           | 1          | 12                 | 32                      | 1         | 150   |
| Orders of Protection                   | 1                                             | 1                               | 53        | 8     | 0           | 0          | 7                  | 5                       | 0         | 75    |
| Other Domestic Relations               | 0                                             | 23                              | 18        | 2     | 2           | 0          | 8                  | 4                       | 0         | 57    |
| Real Estate Matter                     | 4                                             | 1                               | 0         | 0     | 0           | 0          | 0                  | 0                       | 0         | 5     |
| Residential Parenting/Child<br>Support | 9                                             | 65                              | 120       | 65    | 2           | 1          | 29                 | 33                      | 0         | 324   |
| Workers Compensation                   | 2                                             | 2                               | 2         | 1     | 0           | 0          | 0                  | 0                       | 0         | 7     |
| Total                                  | 158                                           | 360                             | 473       | 100   | 12          | 4          | 85                 | 374                     | 98        | 1,664 |