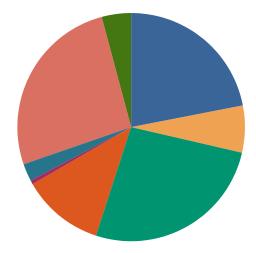

### **DISPOSITIONS BY MANNER**

| Manner                           | Dispositions |
|----------------------------------|--------------|
| Compromise/Settlement-No Hearing | 9,969        |
| Court Approved Settlement        | 22,362       |
| Dismissal                        | 8,976        |
| Other                            | 3,257        |
| Transferred                      | 371          |
| Trial-Jury                       | 49           |
| Trial-Non-Jury                   | 9,573        |
| Uncontested/Default              | 4,886        |
| Withdrawn                        | 1,169        |
| TOTALS:                          | 60,612       |