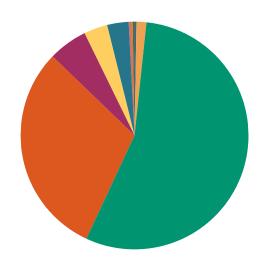

### **DISPOSITIONS BY MANNER**

| Manner                           | Dispositions |
|----------------------------------|--------------|
| Compromise/Settlement-No Hearing | 9,969        |
| Court Approved Settlement        | 22,362       |
| Dismissal                        | 8,976        |
| Other                            | 3,257        |
| Transferred                      | 371          |
| Trial-Jury                       | 49           |
| Trial-Non-Jury                   | 9,573        |
| Uncontested/Default              | 4,886        |
| Withdrawn                        | 1,169        |
| TOTALS:                          | 60,612       |