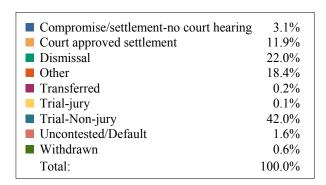

### **DISPOSITIONS BY MANNER**

| Manner                           | Dispositions |
|----------------------------------|--------------|
| Compromise/Settlement-No Hearing | 9,969        |
| Court Approved Settlement        | 22,362       |
| Dismissal                        | 8,976        |
| Other                            | 3,257        |
| Transferred                      | 371          |
| Trial-Jury                       | 49           |
| Trial-Non-Jury                   | 9,573        |
| Uncontested/Default              | 4,886        |
| Withdrawn                        | 1,169        |
| TOTALS:                          | 60,612       |