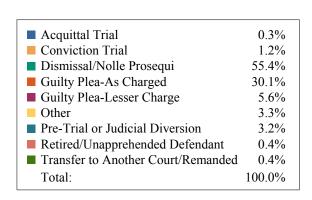

### **DISPOSITIONS BY MANNER**

| Manner                             | Dispositions |
|------------------------------------|--------------|
| Acquittal After Trial              | 510          |
| Conviction After Trial             | 4,881        |
| Dismissal/Nolle Prosequi           | 61,121       |
| <b>Guilty Plea-As Charged</b>      | 63,251       |
| <b>Guilty Plea-Lesser Charge</b>   | 7,718        |
| Other                              | 6,202        |
| Pre-Trial or Judicial Diversion    | 5,003        |
| Retired/Unapprehended Defendant    | 2,997        |
| Transfer to Another Court/Remanded | 314          |

TOTALS: 151,997