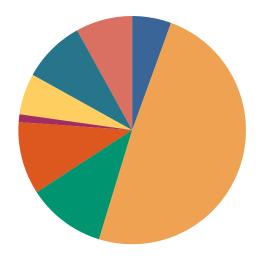

### **DISPOSITIONS BY MANNER**

| Manner                           | Dispositions |
|----------------------------------|--------------|
| Compromise/Settlement-No Hearing | 9,969        |
| Court Approved Settlement        | 22,362       |
| Dismissal                        | 8,976        |
| Other                            | 3,257        |
| Transferred                      | 371          |
| Trial-Jury                       | 49           |
| Trial-Non-Jury                   | 9,573        |
| Uncontested/Default              | 4,886        |
| Withdrawn                        | 1,169        |
| TOTALS:                          | 60,612       |