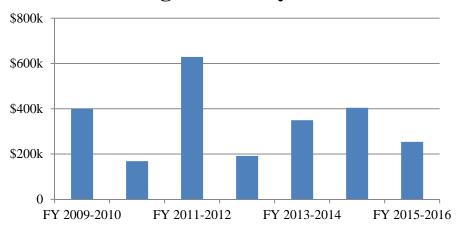

# **Statewide Chancery Court Summary Filings and Dispositions**

| Fiscal Year  | Filings | Dispositions |
|--------------|---------|--------------|
| FY 2009-2010 | 64,631  | 62,437       |
| FY 2010-2011 | 62,721  | 60,455       |
| FY 2011-2012 | 62,392  | 61,449       |
| FY 2012-2013 | 59,471  | 59,641       |
| FY 2013-2014 | 58,426  | 57,503       |
| FY 2014-2015 | 57,251  | 55,307       |
| FY 2015-2016 | 58,047  | 68,928       |
| FY 2016-2017 | 58,087  | 60,612       |