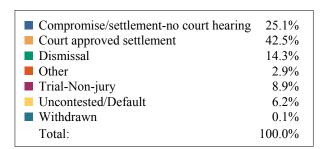

|                                  | DISPOSIT | IONS BY MA | NNER   |            |       |
|----------------------------------|----------|------------|--------|------------|-------|
|                                  | Carter   | Johnson    | Unicoi | Washington | TOTAL |
| Compromise/Settlement-No Hearing | 80       | 74         | 4      | 218        | 376   |
| Court Approved Settlement        | 337      | 68         | 46     | 719        | 1,170 |
| Dismissal                        | 0        | 31         | 7      | 39         | 77    |
| Other                            | 81       | 28         | 1      | 145        | 255   |
| Transferred                      | 3        | 1          | 0      | 5          | 9     |
| Trial-Jury                       | 0        | 0          | 0      | 0          | 0     |
| Trial-Non-Jury                   | 228      | 27         | 42     | 91         | 388   |
| Uncontested/Default              | 43       | 12         | 46     | 125        | 226   |
| Withdrawn                        | 0        | 0          | 7      | 79         | 86    |
| TOTAL:                           | 772      | 241        | 153    | 1,421      | 2,587 |