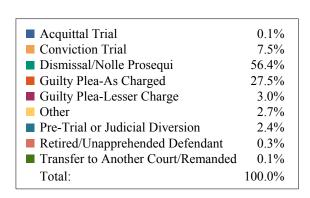

### **DISPOSITIONS BY MANNER**

| Manner                             | Dispositions |
|------------------------------------|--------------|
| Acquittal After Trial              | 510          |
| Conviction After Trial             | 4,881        |
| Dismissal/Nolle Prosequi           | 61,121       |
| <b>Guilty Plea-As Charged</b>      | 63,251       |
| <b>Guilty Plea-Lesser Charge</b>   | 7,718        |
| Other                              | 6,202        |
| Pre-Trial or Judicial Diversion    | 5,003        |
| Retired/Unapprehended Defendant    | 2,997        |
| Transfer to Another Court/Remanded | 314          |

TOTALS: 151,997