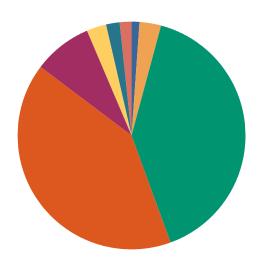

### **DISPOSITIONS BY MANNER**

| Manner                           | Dispositions |
|----------------------------------|--------------|
| Compromise/Settlement-No Hearing | 9,969        |
| Court Approved Settlement        | 22,362       |
| Dismissal                        | 8,976        |
| Other                            | 3,257        |
| Transferred                      | 371          |
| Trial-Jury                       | 49           |
| Trial-Non-Jury                   | 9,573        |
| Uncontested/Default              | 4,886        |
| Withdrawn                        | 1,169        |
| TOTALS:                          | 60,612       |