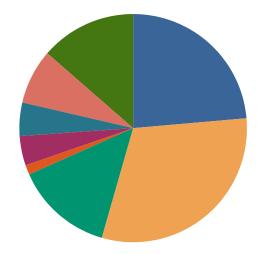

### **DISPOSITIONS BY MANNER**

| Manner                           | Dispositions |
|----------------------------------|--------------|
| Compromise/Settlement-No Hearing | 1,364        |
| Court Approved Settlement        | 2,364        |
| Dismissal                        | 87           |
| Other                            | 0            |
| Transferred                      | 6            |
| Trial-Jury                       | 0            |
| Trial-Non-Jury                   | 0            |
| Uncontested/Default              | 1            |
| Withdrawn                        | 13           |
| TOTALS:                          | 3,835        |