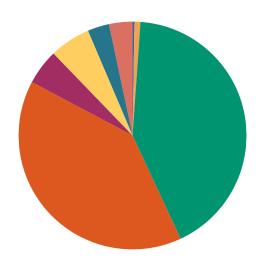

### **DISPOSITIONS BY MANNER**

| Manner                           | Dispositions |
|----------------------------------|--------------|
| Compromise/Settlement-No Hearing | 9,969        |
| Court Approved Settlement        | 22,362       |
| Dismissal                        | 8,976        |
| Other                            | 3,257        |
| Transferred                      | 371          |
| Trial-Jury                       | 49           |
| Trial-Non-Jury                   | 9,573        |
| Uncontested/Default              | 4,886        |
| Withdrawn                        | 1,169        |
| TOTALS:                          | 60,612       |