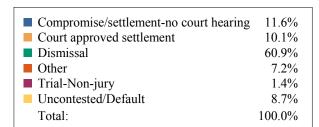

|                                  | DISPOSIT | IONS BY MA | NNER   |            |       |
|----------------------------------|----------|------------|--------|------------|-------|
|                                  | Carter   | Johnson    | Unicoi | Washington | TOTAL |
| Compromise/Settlement-No Hearing | 6        | 0          | 10     | 142        | 158   |
| Court Approved Settlement        | 8        | 3          | 63     | 286        | 360   |
| Dismissal                        | 132      | 33         | 18     | 290        | 473   |
| Other                            | 86       | 11         | 3      | 0          | 100   |
| Transferred                      | 2        | 1          | 0      | 9          | 12    |
| Trial-Jury                       | 0        | 0          | 0      | 4          | 4     |
| Trial-Non-Jury                   | 0        | 0          | 0      | 85         | 85    |
| Uncontested/Default              | 87       | 32         | 6      | 249        | 374   |
| Withdrawn                        | 1        | 0          | 0      | 97         | 98    |
| TOTAL:                           | 322      | 80         | 100    | 1,162      | 1,664 |