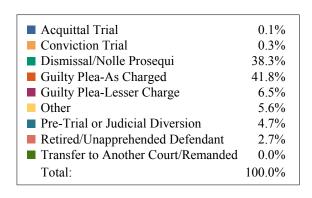

### **DISPOSITIONS BY MANNER**

| Manner                             | Dispositions |
|------------------------------------|--------------|
| Acquittal After Trial              | 510          |
| Conviction After Trial             | 4,881        |
| Dismissal/Nolle Prosequi           | 61,121       |
| <b>Guilty Plea-As Charged</b>      | 63,251       |
| <b>Guilty Plea-Lesser Charge</b>   | 7,718        |
| Other                              | 6,202        |
| Pre-Trial or Judicial Diversion    | 5,003        |
| Retired/Unapprehended Defendant    | 2,997        |
| Transfer to Another Court/Remanded | 314          |

TOTALS: 151,997