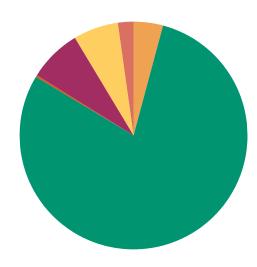

### **DISPOSITIONS BY MANNER**

| Manner                           | Dispositions |
|----------------------------------|--------------|
| Compromise/Settlement-No Hearing | 9,969        |
| Court Approved Settlement        | 22,362       |
| Dismissal                        | 8,976        |
| Other                            | 3,257        |
| Transferred                      | 371          |
| Trial-Jury                       | 49           |
| Trial-Non-Jury                   | 9,573        |
| Uncontested/Default              | 4,886        |
| Withdrawn                        | 1,169        |
| TOTALS:                          | 60,612       |