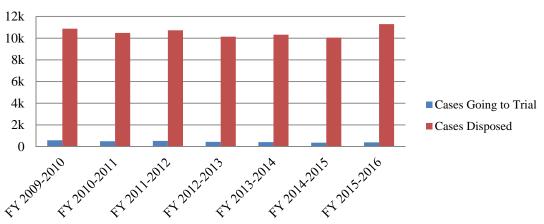

# **Statewide Chancery Court Summary Filings and Dispositions**

| Fiscal Year  | Filings | Dispositions |
|--------------|---------|--------------|
| FY 2009-2010 | 64,631  | 62,437       |
| FY 2010-2011 | 62,721  | 60,455       |
| FY 2011-2012 | 62,392  | 61,449       |
| FY 2012-2013 | 59,471  | 59,641       |
| FY 2013-2014 | 58,426  | 57,503       |
| FY 2014-2015 | 57,251  | 55,307       |
| FY 2015-2016 | 58,047  | 68,928       |
| FY 2016-2017 | 58,087  | 60,612       |