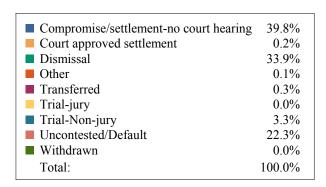

### **DISPOSITIONS BY MANNER**

| Manner                             | Dispositions |
|------------------------------------|--------------|
| Acquittal After Trial              | 510          |
| Conviction After Trial             | 4,881        |
| Dismissal/Nolle Prosequi           | 61,121       |
| <b>Guilty Plea-As Charged</b>      | 63,251       |
| <b>Guilty Plea-Lesser Charge</b>   | 7,718        |
| Other                              | 6,202        |
| Pre-Trial or Judicial Diversion    | 5,003        |
| Retired/Unapprehended Defendant    | 2,997        |
| Transfer to Another Court/Remanded | 314          |