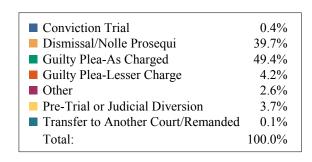

### **DISPOSITIONS BY MANNER**

| Manner                             | Dispositions |
|------------------------------------|--------------|
| Acquittal After Trial              | 510          |
| Conviction After Trial             | 4,881        |
| Dismissal/Nolle Prosequi           | 61,121       |
| <b>Guilty Plea-As Charged</b>      | 63,251       |
| <b>Guilty Plea-Lesser Charge</b>   | 7,718        |
| Other                              | 6,202        |
| Pre-Trial or Judicial Diversion    | 5,003        |
| Retired/Unapprehended Defendant    | 2,997        |
| Transfer to Another Court/Remanded | 314          |

TOTALS: 151,997