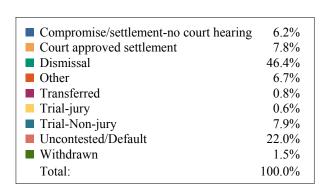

### **DISPOSITIONS BY MANNER**

| Manner                           | Dispositions |
|----------------------------------|--------------|
| Compromise/Settlement-No Hearing | 9,969        |
| Court Approved Settlement        | 22,362       |
| Dismissal                        | 8,976        |
| Other                            | 3,257        |
| Transferred                      | 371          |
| Trial-Jury                       | 49           |
| Trial-Non-Jury                   | 9,573        |
| Uncontested/Default              | 4,886        |
| Withdrawn                        | 1,169        |
| TOTALS:                          | 60,612       |