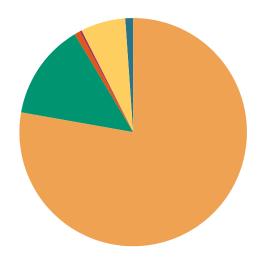

### **DISPOSITIONS BY MANNER**

| Manner                           | Dispositions |
|----------------------------------|--------------|
|                                  |              |
| Compromise/Settlement-No Hearing | 11,044       |
| Court Approved Settlement        | 12,287       |
| Dismissal                        | 13,307       |
| Other                            | 1,837        |
| Transferred                      | 662          |
| Trial-Jury Trial-Jury            | 186          |
| Trial-Non-Jury                   | 5,698        |
| Uncontested/Default              | 4,668        |
| Withdrawn                        | 1,954        |
| TOTALS:                          | 51,643       |