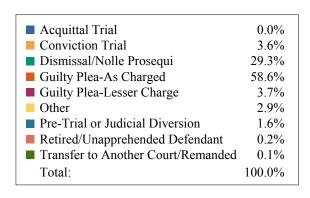

### **DISPOSITIONS BY MANNER**

| Manner                             | Dispositions |
|------------------------------------|--------------|
| Acquittal After Trial              | 510          |
| Conviction After Trial             | 4,881        |
| Dismissal/Nolle Prosequi           | 61,121       |
| <b>Guilty Plea-As Charged</b>      | 63,251       |
| <b>Guilty Plea-Lesser Charge</b>   | 7,718        |
| Other                              | 6,202        |
| Pre-Trial or Judicial Diversion    | 5,003        |
| Retired/Unapprehended Defendant    | 2,997        |
| Transfer to Another Court/Remanded | 314          |

TOTALS: 151,997