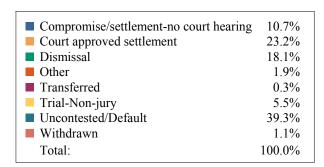

### **DISPOSITIONS BY MANNER**

| Manner                           | Dispositions |
|----------------------------------|--------------|
| Compromise/Settlement-No Hearing | 9,969        |
| Court Approved Settlement        | 22,362       |
| Dismissal                        | 8,976        |
| Other                            | 3,257        |
| Transferred                      | 371          |
| Trial-Jury                       | 49           |
| Trial-Non-Jury                   | 9,573        |
| Uncontested/Default              | 4,886        |
| Withdrawn                        | 1,169        |
| TOTALS:                          | 60,612       |