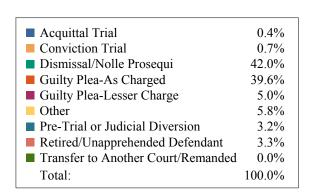

### **DISPOSITIONS BY MANNER**

| Manner                             | Dispositions |
|------------------------------------|--------------|
| Acquittal After Trial              | 510          |
| Conviction After Trial             | 4,881        |
| Dismissal/Nolle Prosequi           | 61,121       |
| <b>Guilty Plea-As Charged</b>      | 63,251       |
| <b>Guilty Plea-Lesser Charge</b>   | 7,718        |
| Other                              | 6,202        |
| Pre-Trial or Judicial Diversion    | 5,003        |
| Retired/Unapprehended Defendant    | 2,997        |
| Transfer to Another Court/Remanded | 314          |