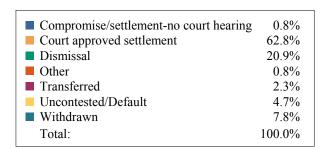

|                                  | DISPOSIT | IONS BY MA | NNER   |            |       |
|----------------------------------|----------|------------|--------|------------|-------|
|                                  | Carter   | Johnson    | Unicoi | Washington | TOTAL |
| Compromise/Settlement-No Hearing | 80       | 74         | 4      | 218        | 376   |
| Court Approved Settlement        | 337      | 68         | 46     | 719        | 1,170 |
| Dismissal                        | 0        | 31         | 7      | 39         | 77    |
| Other                            | 81       | 28         | 1      | 145        | 255   |
| Transferred                      | 3        | 1          | 0      | 5          | 9     |
| Trial-Jury                       | 0        | 0          | 0      | 0          | 0     |
| Trial-Non-Jury                   | 228      | 27         | 42     | 91         | 388   |
| Uncontested/Default              | 43       | 12         | 46     | 125        | 226   |
| Withdrawn                        | 0        | 0          | 7      | 79         | 86    |
| TOTAL:                           | 772      | 241        | 153    | 1,421      | 2,587 |