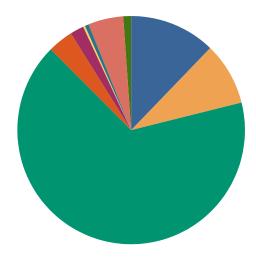

### **DISPOSITIONS BY MANNER**

| Manner                             | Dispositions |
|------------------------------------|--------------|
| Acquittal After Trial              | 510          |
| Conviction After Trial             | 4,881        |
| Dismissal/Nolle Prosequi           | 61,121       |
| <b>Guilty Plea-As Charged</b>      | 63,251       |
| <b>Guilty Plea-Lesser Charge</b>   | 7,718        |
| Other                              | 6,202        |
| Pre-Trial or Judicial Diversion    | 5,003        |
| Retired/Unapprehended Defendant    | 2,997        |
| Transfer to Another Court/Remanded | 314          |