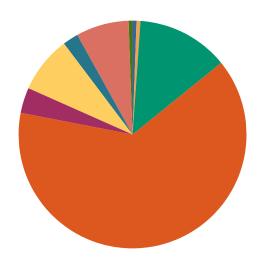

### **DISPOSITIONS BY MANNER**

| Manner                             | Dispositions |
|------------------------------------|--------------|
| Acquittal After Trial              | 510          |
| Conviction After Trial             | 4,881        |
| Dismissal/Nolle Prosequi           | 61,121       |
| <b>Guilty Plea-As Charged</b>      | 63,251       |
| <b>Guilty Plea-Lesser Charge</b>   | 7,718        |
| Other                              | 6,202        |
| Pre-Trial or Judicial Diversion    | 5,003        |
| Retired/Unapprehended Defendant    | 2,997        |
| Transfer to Another Court/Remanded | 314          |

TOTALS: 151,997