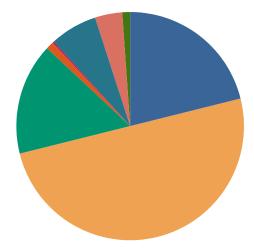

### **DISPOSITIONS BY MANNER**

| Manner                           | Dispositions |
|----------------------------------|--------------|
| Compromise/Settlement-No Hearing | 9,969        |
| Court Approved Settlement        | 22,362       |
| Dismissal                        | 8,976        |
| Other                            | 3,257        |
| Transferred                      | 371          |
| Trial-Jury                       | 49           |
| Trial-Non-Jury                   | 9,573        |
| Uncontested/Default              | 4,886        |
| Withdrawn                        | 1,169        |
| TOTALS:                          | 60,612       |