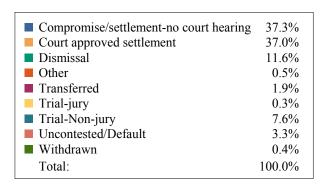

### **DISPOSITIONS BY MANNER**

| Manner                           | Dispositions |
|----------------------------------|--------------|
| Compromise/Settlement-No Hearing | 9,969        |
| Court Approved Settlement        | 22,362       |
| Dismissal                        | 8,976        |
| Other                            | 3,257        |
| Transferred                      | 371          |
| Trial-Jury                       | 49           |
| Trial-Non-Jury                   | 9,573        |
| Uncontested/Default              | 4,886        |
| Withdrawn                        | 1,169        |
| TOTALS:                          | 60,612       |