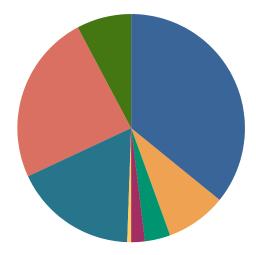

### **DISPOSITIONS BY MANNER**

| Manner                             | Dispositions |
|------------------------------------|--------------|
| Acquittal After Trial              | 510          |
| Conviction After Trial             | 4,881        |
| Dismissal/Nolle Prosequi           | 61,121       |
| <b>Guilty Plea-As Charged</b>      | 63,251       |
| <b>Guilty Plea-Lesser Charge</b>   | 7,718        |
| Other                              | 6,202        |
| Pre-Trial or Judicial Diversion    | 5,003        |
| Retired/Unapprehended Defendant    | 2,997        |
| Transfer to Another Court/Remanded | 314          |

TOTALS: 151,997