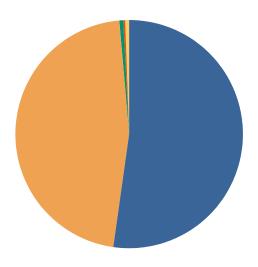

### **DISPOSITIONS BY MANNER**

| Manner                           | Dispositions |
|----------------------------------|--------------|
| Compromise/Settlement-No Hearing | 9,969        |
| Court Approved Settlement        | 22,362       |
| Dismissal                        | 8,976        |
| Other                            | 3,257        |
| Transferred                      | 371          |
| Trial-Jury                       | 49           |
| Trial-Non-Jury                   | 9,573        |
| Uncontested/Default              | 4,886        |
| Withdrawn                        | 1,169        |
| TOTALS:                          | 60,612       |