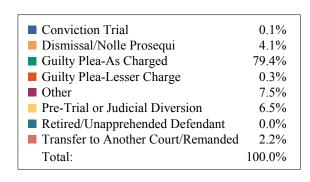

### **DISPOSITIONS BY MANNER**

| Manner                             | Dispositions |
|------------------------------------|--------------|
| Acquittal After Trial              | 510          |
| Conviction After Trial             | 4,881        |
| Dismissal/Nolle Prosequi           | 61,121       |
| <b>Guilty Plea-As Charged</b>      | 63,251       |
| <b>Guilty Plea-Lesser Charge</b>   | 7,718        |
| Other                              | 6,202        |
| Pre-Trial or Judicial Diversion    | 5,003        |
| Retired/Unapprehended Defendant    | 2,997        |
| Transfer to Another Court/Remanded | 314          |

TOTALS: 151,997