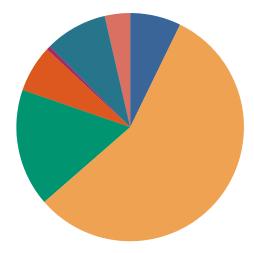

### **DISPOSITIONS BY MANNER**

| Manner                           | Dispositions |
|----------------------------------|--------------|
| Compromise/Settlement-No Hearing | 1,364        |
| Court Approved Settlement        | 2,364        |
| Dismissal                        | 87           |
| Other                            | 0            |
| Transferred                      | 6            |
| Trial-Jury                       | 0            |
| Trial-Non-Jury                   | 0            |
| Uncontested/Default              | 1            |
| Withdrawn                        | 13           |
| TOTALS:                          | 3,835        |