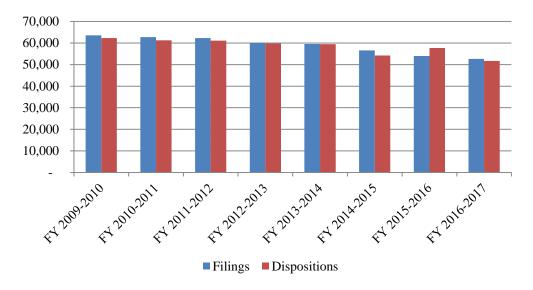

# **Statewide Circuit Court Summary Filings and Dispositions**

| Fiscal Year  | Filings | Dispositions |
|--------------|---------|--------------|
| FY 2009-2010 | 63,536  | 62,297       |
| FY 2010-2011 | 62,733  | 61,227       |
| FY 2011-2012 | 62,243  | 61,078       |
| FY 2012-2013 | 60,063  | 59,768       |
| FY 2013-2014 | 59,547  | 59,484       |
| FY 2014-2015 | 56,541  | 54,215       |
| FY 2015-2016 | 53,948  | 57,692       |
| FY 2016-2017 | 52,647  | 51,643       |