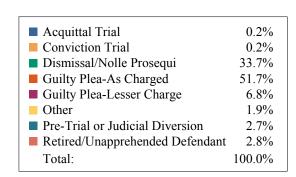

### **DISPOSITIONS BY MANNER**

| Manner                             | Dispositions |
|------------------------------------|--------------|
| Acquittal After Trial              | 510          |
| Conviction After Trial             | 4,881        |
| Dismissal/Nolle Prosequi           | 61,121       |
| <b>Guilty Plea-As Charged</b>      | 63,251       |
| <b>Guilty Plea-Lesser Charge</b>   | 7,718        |
| Other                              | 6,202        |
| Pre-Trial or Judicial Diversion    | 5,003        |
| Retired/Unapprehended Defendant    | 2,997        |
| Transfer to Another Court/Remanded | 314          |

TOTALS: 151,997