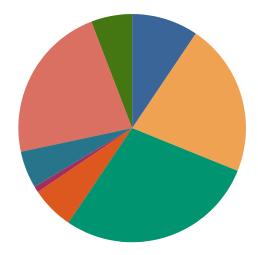

District 1 Chancery
Dispositions by Case Type and Manner

|                                        | Compromise/<br>settlement-no<br>court hearing | Court<br>approved<br>settlement | Dismissal | Other | Transferred | Trial-Non-ju<br>ry | Uncontested/<br>Default | Withdrawn | Total |
|----------------------------------------|-----------------------------------------------|---------------------------------|-----------|-------|-------------|--------------------|-------------------------|-----------|-------|
| Adoption/Surrender                     | 3                                             | 74                              | 1         | 1     | 0           | 48                 | 20                      | 2         | 149   |
| Appeal from Administrative<br>Hearing  | 0                                             | 0                               | 1         | 0     | 0           | 0                  | 0                       | 0         | 1     |
| Conservatorship/Guardianshi            | 6                                             | 42                              | 1         | 0     | 0           | 24                 | 10                      | 1         | 84    |
| Contract/Debt/Specific Performance     | 17                                            | 5                               | 10        | 3     | 1           | 7                  | 30                      | 27        | 100   |
| Damages/Torts                          | 1                                             | 0                               | 2         | 0     | 0           | 0                  | 0                       | 1         | 4     |
| Divorce with Minor Children            | 61                                            | 163                             | 11        | 3     | 0           | 26                 | 24                      | 6         | 294   |
| Divorce without Minor<br>Children      | 119                                           | 195                             | 3         | 0     | 1           | 26                 | 67                      | 9         | 420   |
| Interstate Support                     | 1                                             | 0                               | 0         | 0     | 0           | 0                  | 0                       | 0         | 1     |
| Legitimation/Paternity                 | 1                                             | 2                               | 0         | 0     | 0           | 3                  | 0                       | 2         | 8     |
| Miscellaneous General Civil            | 30                                            | 55                              | 14        | 8     | 0           | 62                 | 20                      | 5         | 194   |
| Orders of Protection                   | 4                                             | 1                               | 3         | 0     | 0           | 5                  | 0                       | 0         | 13    |
| Other Domestic Relations               | 6                                             | 14                              | 4         | 3     | 5           | 8                  | 3                       | 8         | 51    |
| Probate/Trust                          | 67                                            | 553                             | 4         | 166   | 0           | 6                  | 4                       | 1         | 801   |
| Real Estate Matter                     | 8                                             | 7                               | 4         | 0     | 0           | 14                 | 9                       | 5         | 47    |
| Residential Parenting/Child<br>Support | 50                                            | 59                              | 18        | 71    | 2           | 157                | 39                      | 17        | 413   |
| Workers Compensation                   | 2                                             | 0                               | 1         | 0     | 0           | 2                  | 0                       | 2         | 7     |
| Total                                  | 376                                           | 1,170                           | 77        | 255   | 9           | 388                | 226                     | 86        | 2,587 |