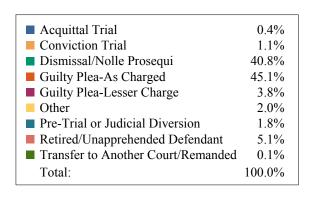

### **DISPOSITIONS BY MANNER**

| Manner                             | Dispositions |
|------------------------------------|--------------|
| Acquittal After Trial              | 510          |
| Conviction After Trial             | 4,881        |
| Dismissal/Nolle Prosequi           | 61,121       |
| <b>Guilty Plea-As Charged</b>      | 63,251       |
| <b>Guilty Plea-Lesser Charge</b>   | 7,718        |
| Other                              | 6,202        |
| Pre-Trial or Judicial Diversion    | 5,003        |
| Retired/Unapprehended Defendant    | 2,997        |
| Transfer to Another Court/Remanded | 314          |

TOTALS: 151,997