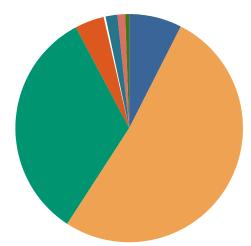

### **DISPOSITIONS BY MANNER**

| Manner                           | Dispositions |
|----------------------------------|--------------|
| Compromise/Settlement-No Hearing | 9,969        |
| Court Approved Settlement        | 22,362       |
| Dismissal                        | 8,976        |
| Other                            | 3,257        |
| Transferred                      | 371          |
| Trial-Jury                       | 49           |
| Trial-Non-Jury                   | 9,573        |
| Uncontested/Default              | 4,886        |
| Withdrawn                        | 1,169        |
| TOTALS:                          | 60,612       |