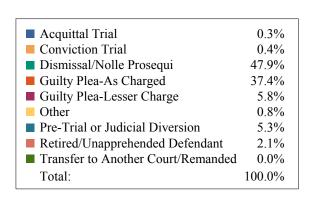

### **DISPOSITIONS BY MANNER**

| Manner                             | Dispositions |
|------------------------------------|--------------|
| Acquittal After Trial              | 510          |
| Conviction After Trial             | 4,881        |
| Dismissal/Nolle Prosequi           | 61,121       |
| <b>Guilty Plea-As Charged</b>      | 63,251       |
| <b>Guilty Plea-Lesser Charge</b>   | 7,718        |
| Other                              | 6,202        |
| Pre-Trial or Judicial Diversion    | 5,003        |
| Retired/Unapprehended Defendant    | 2,997        |
| Transfer to Another Court/Remanded | 314          |

TOTALS: 151,997