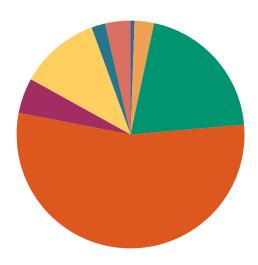

### **DISPOSITIONS BY MANNER**

| Manner                             | Dispositions |
|------------------------------------|--------------|
| Acquittal After Trial              | 510          |
| Conviction After Trial             | 4,881        |
| Dismissal/Nolle Prosequi           | 61,121       |
| <b>Guilty Plea-As Charged</b>      | 63,251       |
| <b>Guilty Plea-Lesser Charge</b>   | 7,718        |
| Other                              | 6,202        |
| Pre-Trial or Judicial Diversion    | 5,003        |
| Retired/Unapprehended Defendant    | 2,997        |
| Transfer to Another Court/Remanded | 314          |

TOTALS: 151,997