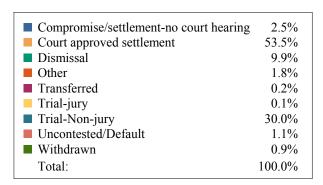

### **DISPOSITIONS BY MANNER**

| Manner                           | Dispositions |
|----------------------------------|--------------|
| Compromise/Settlement-No Hearing | 9,969        |
| Court Approved Settlement        | 22,362       |
| Dismissal                        | 8,976        |
| Other                            | 3,257        |
| Transferred                      | 371          |
| Trial-Jury                       | 49           |
| Trial-Non-Jury                   | 9,573        |
| Uncontested/Default              | 4,886        |
| Withdrawn                        | 1,169        |
| TOTALS:                          | 60,612       |