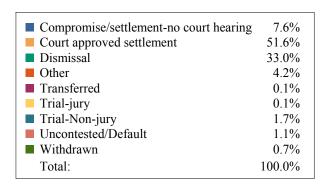

|                                  | DISPOSIT | IONS BY MA | NNER   |            |       |
|----------------------------------|----------|------------|--------|------------|-------|
|                                  | Carter   | Johnson    | Unicoi | Washington | TOTAL |
| Compromise/Settlement-No Hearing | 80       | 74         | 4      | 218        | 376   |
| Court Approved Settlement        | 337      | 68         | 46     | 719        | 1,170 |
| Dismissal                        | 0        | 31         | 7      | 39         | 77    |
| Other                            | 81       | 28         | 1      | 145        | 255   |
| Transferred                      | 3        | 1          | 0      | 5          | 9     |
| Trial-Jury                       | 0        | 0          | 0      | 0          | 0     |
| Trial-Non-Jury                   | 228      | 27         | 42     | 91         | 388   |
| Uncontested/Default              | 43       | 12         | 46     | 125        | 226   |
| Withdrawn                        | 0        | 0          | 7      | 79         | 86    |
| TOTAL:                           | 772      | 241        | 153    | 1,421      | 2,587 |