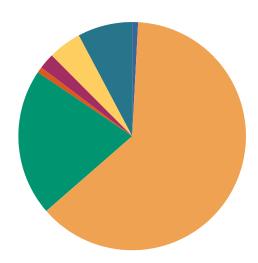

### **DISPOSITIONS BY MANNER**

| Manner                           | Dispositions |
|----------------------------------|--------------|
| Compromise/Settlement-No Hearing | 9,969        |
| Court Approved Settlement        | 22,362       |
| Dismissal                        | 8,976        |
| Other                            | 3,257        |
| Transferred                      | 371          |
| Trial-Jury                       | 49           |
| Trial-Non-Jury                   | 9,573        |
| Uncontested/Default              | 4,886        |
| Withdrawn                        | 1,169        |
| TOTALS:                          | 60,612       |