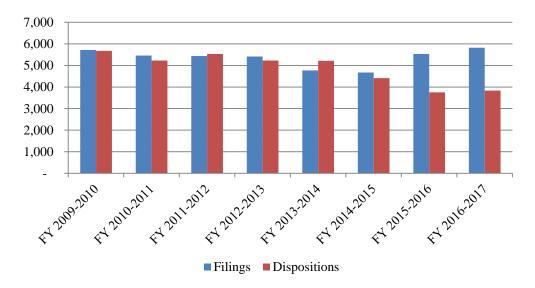

# **Statewide Probate Court Summary Filings and Dispositions**

| Fiscal Year  | Filings | Dispositions |
|--------------|---------|--------------|
| FY 2009-2010 | 5,716   | 5,668        |
| FY 2010-2011 | 5,459   | 5,228        |
| FY 2011-2012 | 5,433   | 5,532        |
| FY 2012-2013 | 5,410   | 5,228        |
| FY 2013-2014 | 4,764   | 5,214        |
| FY 2014-2015 | 4,670   | 4,409        |
| FY 2015-2016 | 5,527   | 3,752        |
| FY 2016-2017 | 5,822   | 3,835        |