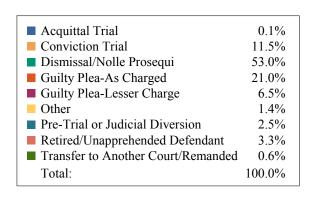

### **DISPOSITIONS BY MANNER**

| Manner                             | Dispositions |
|------------------------------------|--------------|
| Acquittal After Trial              | 510          |
| Conviction After Trial             | 4,881        |
| Dismissal/Nolle Prosequi           | 61,121       |
| <b>Guilty Plea-As Charged</b>      | 63,251       |
| <b>Guilty Plea-Lesser Charge</b>   | 7,718        |
| Other                              | 6,202        |
| Pre-Trial or Judicial Diversion    | 5,003        |
| Retired/Unapprehended Defendant    | 2,997        |
| Transfer to Another Court/Remanded | 314          |

TOTALS: 151,997