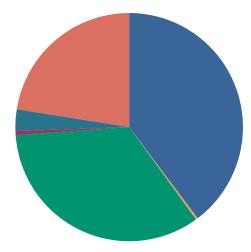

### **DISPOSITIONS BY MANNER**

| Manner                           | Dispositions |
|----------------------------------|--------------|
| Compromise/Settlement-No Hearing | 9,969        |
| Court Approved Settlement        | 22,362       |
| Dismissal                        | 8,976        |
| Other                            | 3,257        |
| Transferred                      | 371          |
| Trial-Jury                       | 49           |
| Trial-Non-Jury                   | 9,573        |
| Uncontested/Default              | 4,886        |
| Withdrawn                        | 1,169        |
| TOTALS:                          | 60,612       |