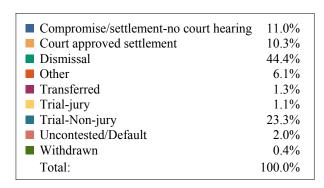

### **DISPOSITIONS BY MANNER**

| Manner                           | Dispositions |
|----------------------------------|--------------|
| Compromise/Settlement-No Hearing | 9,969        |
| Court Approved Settlement        | 22,362       |
| Dismissal                        | 8,976        |
| Other                            | 3,257        |
| Transferred                      | 371          |
| Trial-Jury                       | 49           |
| Trial-Non-Jury                   | 9,573        |
| Uncontested/Default              | 4,886        |
| Withdrawn                        | 1,169        |
| TOTALS:                          | 60,612       |