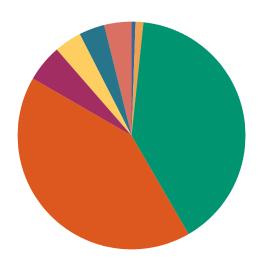

### **DISPOSITIONS BY MANNER**

| Manner                           | Dispositions |
|----------------------------------|--------------|
| Compromise/Settlement-No Hearing | 9,969        |
| Court Approved Settlement        | 22,362       |
| Dismissal                        | 8,976        |
| Other                            | 3,257        |
| Transferred                      | 371          |
| Trial-Jury                       | 49           |
| Trial-Non-Jury                   | 9,573        |
| Uncontested/Default              | 4,886        |
| Withdrawn                        | 1,169        |
| TOTALS:                          | 60,612       |