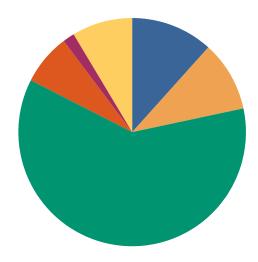

### **DISPOSITIONS BY MANNER**

| Manner                             | Dispositions |
|------------------------------------|--------------|
| Acquittal After Trial              | 510          |
| Conviction After Trial             | 4,881        |
| Dismissal/Nolle Prosequi           | 61,121       |
| <b>Guilty Plea-As Charged</b>      | 63,251       |
| <b>Guilty Plea-Lesser Charge</b>   | 7,718        |
| Other                              | 6,202        |
| Pre-Trial or Judicial Diversion    | 5,003        |
| Retired/Unapprehended Defendant    | 2,997        |
| Transfer to Another Court/Remanded | 314          |