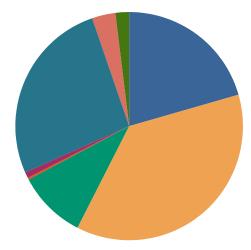

### **DISPOSITIONS BY MANNER**

| Manner                           | Dispositions |
|----------------------------------|--------------|
|                                  |              |
| Compromise/Settlement-No Hearing | 11,044       |
| Court Approved Settlement        | 12,287       |
| Dismissal                        | 13,307       |
| Other                            | 1,837        |
| Transferred                      | 662          |
| Trial-Jury Trial-Jury            | 186          |
| Trial-Non-Jury                   | 5,698        |
| Uncontested/Default              | 4,668        |
| Withdrawn                        | 1,954        |
| TOTALS:                          | 51,643       |