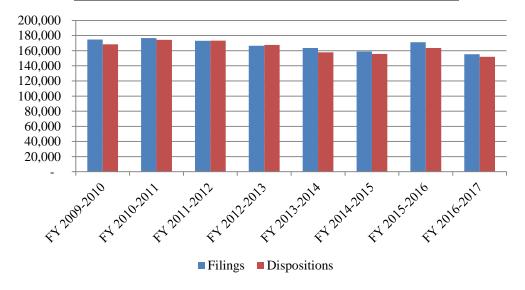

# **Statewide Criminal Court Summary Filings and Dispositions**

| Fiscal Year  | Filings | Dispositions |
|--------------|---------|--------------|
| FY 2009-2010 | 174,824 | 168,426      |
| FY 2010-2011 | 176,674 | 174,412      |
| FY 2011-2012 | 172,979 | 173,330      |
| FY 2012-2013 | 166,568 | 167,607      |
| FY 2013-2014 | 163,607 | 157,756      |
| FY 2014-2015 | 158,827 | 155,810      |
| FY 2015-2016 | 171,067 | 163,487      |
| FY 2016-2017 | 155,311 | 151,996      |