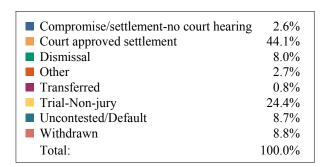

|                                  | DISPOSIT | IONS BY MA | NNER   |            |       |
|----------------------------------|----------|------------|--------|------------|-------|
|                                  | Carter   | Johnson    | Unicoi | Washington | TOTAL |
| Compromise/Settlement-No Hearing | 80       | 74         | 4      | 218        | 376   |
| Court Approved Settlement        | 337      | 68         | 46     | 719        | 1,170 |
| Dismissal                        | 0        | 31         | 7      | 39         | 77    |
| Other                            | 81       | 28         | 1      | 145        | 255   |
| Transferred                      | 3        | 1          | 0      | 5          | 9     |
| Trial-Jury                       | 0        | 0          | 0      | 0          | 0     |
| Trial-Non-Jury                   | 228      | 27         | 42     | 91         | 388   |
| Uncontested/Default              | 43       | 12         | 46     | 125        | 226   |
| Withdrawn                        | 0        | 0          | 7      | 79         | 86    |
| TOTAL:                           | 772      | 241        | 153    | 1,421      | 2,587 |

District 1 Chancery
Dispositions by Case Type and Manner

|                                        | Compromise/<br>settlement-no<br>court hearing | Court<br>approved<br>settlement | Dismissal | Other | Transferred | Trial-Non-ju<br>ry | Uncontested/<br>Default | Withdrawn | Total |
|----------------------------------------|-----------------------------------------------|---------------------------------|-----------|-------|-------------|--------------------|-------------------------|-----------|-------|
| Adoption/Surrender                     | 3                                             | 74                              | 1         | 1     | 0           | 48                 | 20                      | 2         | 149   |
| Appeal from Administrative<br>Hearing  | 0                                             | 0                               | 1         | 0     | 0           | 0                  | 0                       | 0         | 1     |
| Conservatorship/Guardianshi            | 6                                             | 42                              | 1         | 0     | 0           | 24                 | 10                      | 1         | 84    |
| Contract/Debt/Specific Performance     | 17                                            | 5                               | 10        | 3     | 1           | 7                  | 30                      | 27        | 100   |
| Damages/Torts                          | 1                                             | 0                               | 2         | 0     | 0           | 0                  | 0                       | 1         | 4     |
| Divorce with Minor Children            | 61                                            | 163                             | 11        | 3     | 0           | 26                 | 24                      | 6         | 294   |
| Divorce without Minor<br>Children      | 119                                           | 195                             | 3         | 0     | 1           | 26                 | 67                      | 9         | 420   |
| Interstate Support                     | 1                                             | 0                               | 0         | 0     | 0           | 0                  | 0                       | 0         | 1     |
| Legitimation/Paternity                 | 1                                             | 2                               | 0         | 0     | 0           | 3                  | 0                       | 2         | 8     |
| Miscellaneous General Civil            | 30                                            | 55                              | 14        | 8     | 0           | 62                 | 20                      | 5         | 194   |
| Orders of Protection                   | 4                                             | 1                               | 3         | 0     | 0           | 5                  | 0                       | 0         | 13    |
| Other Domestic Relations               | 6                                             | 14                              | 4         | 3     | 5           | 8                  | 3                       | 8         | 51    |
| Probate/Trust                          | 67                                            | 553                             | 4         | 166   | 0           | 6                  | 4                       | 1         | 801   |
| Real Estate Matter                     | 8                                             | 7                               | 4         | 0     | 0           | 14                 | 9                       | 5         | 47    |
| Residential Parenting/Child<br>Support | 50                                            | 59                              | 18        | 71    | 2           | 157                | 39                      | 17        | 413   |
| Workers Compensation                   | 2                                             | 0                               | 1         | 0     | 0           | 2                  | 0                       | 2         | 7     |
| Total                                  | 376                                           | 1,170                           | 77        | 255   | 9           | 388                | 226                     | 86        | 2,587 |