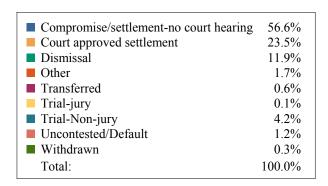

### **DISPOSITIONS BY MANNER**

| Manner                           | Dispositions |
|----------------------------------|--------------|
| Compromise/Settlement-No Hearing | 9,969        |
| Court Approved Settlement        | 22,362       |
| Dismissal                        | 8,976        |
| Other                            | 3,257        |
| Transferred                      | 371          |
| Trial-Jury                       | 49           |
| Trial-Non-Jury                   | 9,573        |
| Uncontested/Default              | 4,886        |
| Withdrawn                        | 1,169        |
| TOTALS:                          | 60,612       |