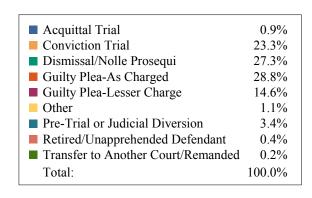

### **DISPOSITIONS BY MANNER**

| Manner                             | Dispositions |
|------------------------------------|--------------|
| Acquittal After Trial              | 510          |
| Conviction After Trial             | 4,881        |
| Dismissal/Nolle Prosequi           | 61,121       |
| <b>Guilty Plea-As Charged</b>      | 63,251       |
| <b>Guilty Plea-Lesser Charge</b>   | 7,718        |
| Other                              | 6,202        |
| Pre-Trial or Judicial Diversion    | 5,003        |
| Retired/Unapprehended Defendant    | 2,997        |
| Transfer to Another Court/Remanded | 314          |

TOTALS: 151,997