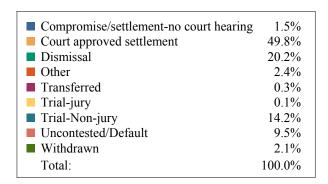

### **DISPOSITIONS BY MANNER**

| Manner                           | Dispositions |
|----------------------------------|--------------|
| Compromise/Settlement-No Hearing | 1,364        |
| Court Approved Settlement        | 2,364        |
| Dismissal                        | 87           |
| Other                            | 0            |
| Transferred                      | 6            |
| Trial-Jury                       | 0            |
| Trial-Non-Jury                   | 0            |
| Uncontested/Default              | 1            |
| Withdrawn                        | 13           |
| TOTALS:                          | 3,835        |