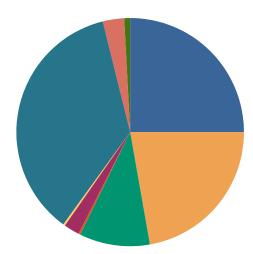

### **DISPOSITIONS BY MANNER**

| Manner                           | Dispositions |
|----------------------------------|--------------|
| Compromise/Settlement-No Hearing | 9,969        |
| Court Approved Settlement        | 22,362       |
| Dismissal                        | 8,976        |
| Other                            | 3,257        |
| Transferred                      | 371          |
| Trial-Jury                       | 49           |
| Trial-Non-Jury                   | 9,573        |
| Uncontested/Default              | 4,886        |
| Withdrawn                        | 1,169        |
| TOTALS:                          | 60,612       |