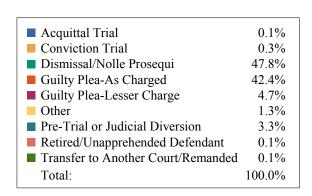

### **DISPOSITIONS BY MANNER**

| Manner                             | Dispositions |
|------------------------------------|--------------|
| Acquittal After Trial              | 510          |
| Conviction After Trial             | 4,881        |
| Dismissal/Nolle Prosequi           | 61,121       |
| <b>Guilty Plea-As Charged</b>      | 63,251       |
| <b>Guilty Plea-Lesser Charge</b>   | 7,718        |
| Other                              | 6,202        |
| Pre-Trial or Judicial Diversion    | 5,003        |
| Retired/Unapprehended Defendant    | 2,997        |
| Transfer to Another Court/Remanded | 314          |

TOTALS: 151,997