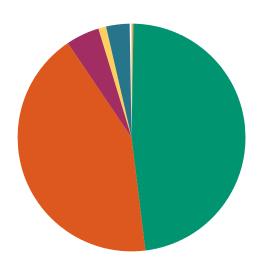

### **DISPOSITIONS BY MANNER**

| Manner                           | Dispositions |
|----------------------------------|--------------|
| Compromise/Settlement-No Hearing | 9,969        |
| Court Approved Settlement        | 22,362       |
| Dismissal                        | 8,976        |
| Other                            | 3,257        |
| Transferred                      | 371          |
| Trial-Jury                       | 49           |
| Trial-Non-Jury                   | 9,573        |
| Uncontested/Default              | 4,886        |
| Withdrawn                        | 1,169        |
| TOTALS:                          | 60,612       |