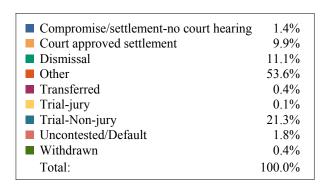

### **DISPOSITIONS BY MANNER**

| Manner                           | Dispositions |
|----------------------------------|--------------|
| Compromise/Settlement-No Hearing | 9,969        |
| Court Approved Settlement        | 22,362       |
| Dismissal                        | 8,976        |
| Other                            | 3,257        |
| Transferred                      | 371          |
| Trial-Jury                       | 49           |
| Trial-Non-Jury                   | 9,573        |
| Uncontested/Default              | 4,886        |
| Withdrawn                        | 1,169        |
| TOTALS:                          | 60,612       |