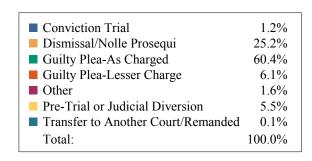

### **DISPOSITIONS BY MANNER**

| Manner                             | Dispositions |
|------------------------------------|--------------|
| Acquittal After Trial              | 510          |
| Conviction After Trial             | 4,881        |
| Dismissal/Nolle Prosequi           | 61,121       |
| <b>Guilty Plea-As Charged</b>      | 63,251       |
| <b>Guilty Plea-Lesser Charge</b>   | 7,718        |
| Other                              | 6,202        |
| Pre-Trial or Judicial Diversion    | 5,003        |
| Retired/Unapprehended Defendant    | 2,997        |
| Transfer to Another Court/Remanded | 314          |

TOTALS: 151,997