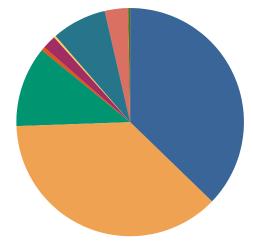

### **DISPOSITIONS BY MANNER**

| Manner                           | Dispositions |
|----------------------------------|--------------|
| Compromise/Settlement-No Hearing | 1,364        |
| Court Approved Settlement        | 2,364        |
| Dismissal                        | 87           |
| Other                            | 0            |
| Transferred                      | 6            |
| Trial-Jury                       | 0            |
| Trial-Non-Jury                   | 0            |
| Uncontested/Default              | 1            |
| Withdrawn                        | 13           |
| TOTALS:                          | 3,835        |