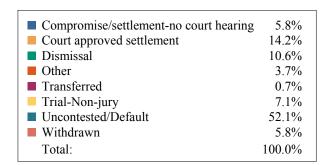

### **DISPOSITIONS BY MANNER**

| Manner                           | Dispositions |
|----------------------------------|--------------|
| Compromise/Settlement-No Hearing | 9,969        |
| Court Approved Settlement        | 22,362       |
| Dismissal                        | 8,976        |
| Other                            | 3,257        |
| Transferred                      | 371          |
| Trial-Jury                       | 49           |
| Trial-Non-Jury                   | 9,573        |
| Uncontested/Default              | 4,886        |
| Withdrawn                        | 1,169        |
| TOTALS:                          | 60,612       |