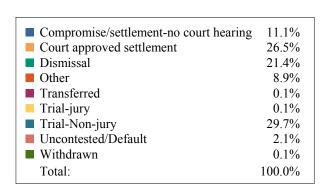

|                                  | DISPOSIT | IONS BY MA | NNER   |            |       |
|----------------------------------|----------|------------|--------|------------|-------|
|                                  | Carter   | Johnson    | Unicoi | Washington | TOTAL |
| Compromise/Settlement-No Hearing | 6        | 0          | 10     | 142        | 158   |
| Court Approved Settlement        | 8        | 3          | 63     | 286        | 360   |
| Dismissal                        | 132      | 33         | 18     | 290        | 473   |
| Other                            | 86       | 11         | 3      | 0          | 100   |
| Transferred                      | 2        | 1          | 0      | 9          | 12    |
| Trial-Jury                       | 0        | 0          | 0      | 4          | 4     |
| Trial-Non-Jury                   | 0        | 0          | 0      | 85         | 85    |
| Uncontested/Default              | 87       | 32         | 6      | 249        | 374   |
| Withdrawn                        | 1        | 0          | 0      | 97         | 98    |
| TOTAL:                           | 322      | 80         | 100    | 1,162      | 1,664 |