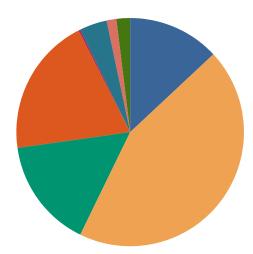

### **DISPOSITIONS BY MANNER**

| Manner                           | Dispositions |
|----------------------------------|--------------|
| Compromise/Settlement-No Hearing | 1,364        |
| Court Approved Settlement        | 2,364        |
| Dismissal                        | 87           |
| Other                            | 0            |
| Transferred                      | 6            |
| Trial-Jury                       | 0            |
| Trial-Non-Jury                   | 0            |
| Uncontested/Default              | 1            |
| Withdrawn                        | 13           |
| TOTALS:                          | 3,835        |