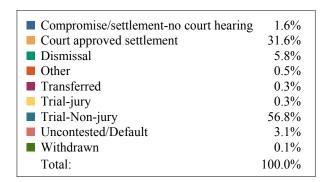

|                                  | DISPOSIT | IONS BY MA | NNER   |            |       |
|----------------------------------|----------|------------|--------|------------|-------|
|                                  | Carter   | Johnson    | Unicoi | Washington | TOTAL |
| Compromise/Settlement-No Hearing | 80       | 74         | 4      | 218        | 376   |
| Court Approved Settlement        | 337      | 68         | 46     | 719        | 1,170 |
| Dismissal                        | 0        | 31         | 7      | 39         | 77    |
| Other                            | 81       | 28         | 1      | 145        | 255   |
| Transferred                      | 3        | 1          | 0      | 5          | 9     |
| Trial-Jury                       | 0        | 0          | 0      | 0          | 0     |
| Trial-Non-Jury                   | 228      | 27         | 42     | 91         | 388   |
| Uncontested/Default              | 43       | 12         | 46     | 125        | 226   |
| Withdrawn                        | 0        | 0          | 7      | 79         | 86    |
| TOTAL:                           | 772      | 241        | 153    | 1,421      | 2,587 |