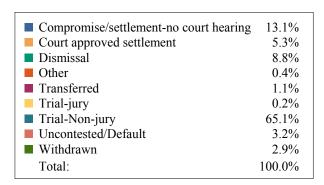

### **DISPOSITIONS BY MANNER**

| Manner                           | Dispositions |
|----------------------------------|--------------|
| Compromise/Settlement-No Hearing | 9,969        |
| Court Approved Settlement        | 22,362       |
| Dismissal                        | 8,976        |
| Other                            | 3,257        |
| Transferred                      | 371          |
| Trial-Jury                       | 49           |
| Trial-Non-Jury                   | 9,573        |
| Uncontested/Default              | 4,886        |
| Withdrawn                        | 1,169        |
| TOTALS:                          | 60,612       |