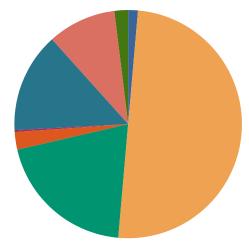

### **DISPOSITIONS BY MANNER**

| Manner                           | Dispositions |
|----------------------------------|--------------|
| Compromise/Settlement-No Hearing | 9,969        |
| Court Approved Settlement        | 22,362       |
| Dismissal                        | 8,976        |
| Other                            | 3,257        |
| Transferred                      | 371          |
| Trial-Jury                       | 49           |
| Trial-Non-Jury                   | 9,573        |
| Uncontested/Default              | 4,886        |
| Withdrawn                        | 1,169        |
| TOTALS:                          | 60,612       |