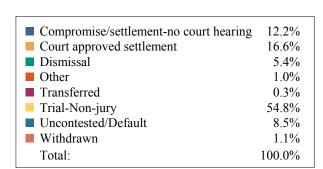

### **DISPOSITIONS BY MANNER**

| Manner                           | Dispositions |
|----------------------------------|--------------|
| Compromise/Settlement-No Hearing | 9,969        |
| Court Approved Settlement        | 22,362       |
| Dismissal                        | 8,976        |
| Other                            | 3,257        |
| Transferred                      | 371          |
| Trial-Jury                       | 49           |
| Trial-Non-Jury                   | 9,573        |
| Uncontested/Default              | 4,886        |
| Withdrawn                        | 1,169        |
| TOTALS:                          | 60,612       |