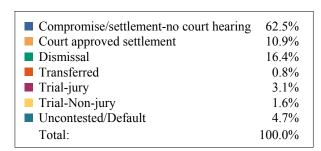

### **DISPOSITIONS BY MANNER**

| Manner                           | Dispositions |
|----------------------------------|--------------|
| Compromise/Settlement-No Hearing | 1,364        |
| Court Approved Settlement        | 2,364        |
| Dismissal                        | 87           |
| Other                            | 0            |
| Transferred                      | 6            |
| Trial-Jury                       | 0            |
| Trial-Non-Jury                   | 0            |
| Uncontested/Default              | 1            |
| Withdrawn                        | 13           |
| TOTALS:                          | 3,835        |