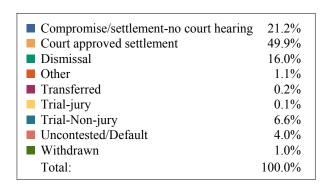

### **DISPOSITIONS BY MANNER**

| Manner                           | Dispositions |
|----------------------------------|--------------|
| Compromise/Settlement-No Hearing | 9,969        |
| Court Approved Settlement        | 22,362       |
| Dismissal                        | 8,976        |
| Other                            | 3,257        |
| Transferred                      | 371          |
| Trial-Jury                       | 49           |
| Trial-Non-Jury                   | 9,573        |
| Uncontested/Default              | 4,886        |
| Withdrawn                        | 1,169        |
| TOTALS:                          | 60,612       |