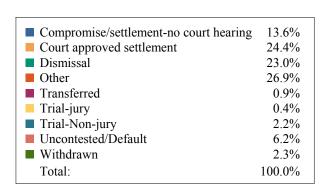

### **DISPOSITIONS BY MANNER**

| Manner                           | Dispositions |
|----------------------------------|--------------|
| Compromise/Settlement-No Hearing | 9,969        |
| Court Approved Settlement        | 22,362       |
| Dismissal                        | 8,976        |
| Other                            | 3,257        |
| Transferred                      | 371          |
| Trial-Jury                       | 49           |
| Trial-Non-Jury                   | 9,573        |
| Uncontested/Default              | 4,886        |
| Withdrawn                        | 1,169        |
| TOTALS:                          | 60,612       |