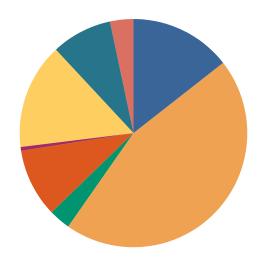

District 1 Chancery
Dispositions by Case Type and Manner

|                                        | Compromise/<br>settlement-no<br>court hearing | Court<br>approved<br>settlement | Dismissal | Other | Transferred | Trial-Non-ju<br>ry | Uncontested/<br>Default | Withdrawn | Total |
|----------------------------------------|-----------------------------------------------|---------------------------------|-----------|-------|-------------|--------------------|-------------------------|-----------|-------|
| Adoption/Surrender                     | 3                                             | 74                              | 1         | 1     | 0           | 48                 | 20                      | 2         | 149   |
| Appeal from Administrative<br>Hearing  | 0                                             | 0                               | 1         | 0     | 0           | 0                  | 0                       | 0         | 1     |
| Conservatorship/Guardianshi            | 6                                             | 42                              | 1         | 0     | 0           | 24                 | 10                      | 1         | 84    |
| Contract/Debt/Specific Performance     | 17                                            | 5                               | 10        | 3     | 1           | 7                  | 30                      | 27        | 100   |
| Damages/Torts                          | 1                                             | 0                               | 2         | 0     | 0           | 0                  | 0                       | 1         | 4     |
| Divorce with Minor Children            | 61                                            | 163                             | 11        | 3     | 0           | 26                 | 24                      | 6         | 294   |
| Divorce without Minor<br>Children      | 119                                           | 195                             | 3         | 0     | 1           | 26                 | 67                      | 9         | 420   |
| Interstate Support                     | 1                                             | 0                               | 0         | 0     | 0           | 0                  | 0                       | 0         | 1     |
| Legitimation/Paternity                 | 1                                             | 2                               | 0         | 0     | 0           | 3                  | 0                       | 2         | 8     |
| Miscellaneous General Civil            | 30                                            | 55                              | 14        | 8     | 0           | 62                 | 20                      | 5         | 194   |
| Orders of Protection                   | 4                                             | 1                               | 3         | 0     | 0           | 5                  | 0                       | 0         | 13    |
| Other Domestic Relations               | 6                                             | 14                              | 4         | 3     | 5           | 8                  | 3                       | 8         | 51    |
| Probate/Trust                          | 67                                            | 553                             | 4         | 166   | 0           | 6                  | 4                       | 1         | 801   |
| Real Estate Matter                     | 8                                             | 7                               | 4         | 0     | 0           | 14                 | 9                       | 5         | 47    |
| Residential Parenting/Child<br>Support | 50                                            | 59                              | 18        | 71    | 2           | 157                | 39                      | 17        | 413   |
| Workers Compensation                   | 2                                             | 0                               | 1         | 0     | 0           | 2                  | 0                       | 2         | 7     |
| Total                                  | 376                                           | 1,170                           | 77        | 255   | 9           | 388                | 226                     | 86        | 2,587 |