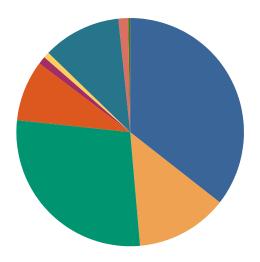

### **DISPOSITIONS BY MANNER**

| Manner                           | Dispositions |
|----------------------------------|--------------|
|                                  |              |
| Compromise/Settlement-No Hearing | 11,044       |
| Court Approved Settlement        | 12,287       |
| Dismissal                        | 13,307       |
| Other                            | 1,837        |
| Transferred                      | 662          |
| Trial-Jury Trial-Jury            | 186          |
| Trial-Non-Jury                   | 5,698        |
| Uncontested/Default              | 4,668        |
| Withdrawn                        | 1,954        |
| TOTALS:                          | 51,643       |