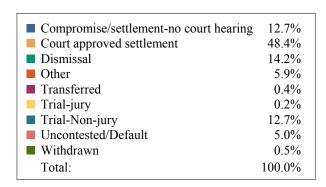

|                                  | DISPOSIT | IONS BY MA | NNER   |            |       |
|----------------------------------|----------|------------|--------|------------|-------|
|                                  | Carter   | Johnson    | Unicoi | Washington | TOTAL |
| Compromise/Settlement-No Hearing | 80       | 74         | 4      | 218        | 376   |
| Court Approved Settlement        | 337      | 68         | 46     | 719        | 1,170 |
| Dismissal                        | 0        | 31         | 7      | 39         | 77    |
| Other                            | 81       | 28         | 1      | 145        | 255   |
| Transferred                      | 3        | 1          | 0      | 5          | 9     |
| Trial-Jury                       | 0        | 0          | 0      | 0          | 0     |
| Trial-Non-Jury                   | 228      | 27         | 42     | 91         | 388   |
| Uncontested/Default              | 43       | 12         | 46     | 125        | 226   |
| Withdrawn                        | 0        | 0          | 7      | 79         | 86    |
| TOTAL:                           | 772      | 241        | 153    | 1,421      | 2,587 |