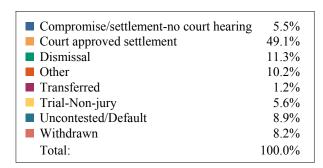

### **DISPOSITIONS BY MANNER**

| Manner                           | Dispositions |
|----------------------------------|--------------|
|                                  |              |
| Compromise/Settlement-No Hearing | 11,044       |
| Court Approved Settlement        | 12,287       |
| Dismissal                        | 13,307       |
| Other                            | 1,837        |
| Transferred                      | 662          |
| Trial-Jury Trial-Jury            | 186          |
| Trial-Non-Jury                   | 5,698        |
| Uncontested/Default              | 4,668        |
| Withdrawn                        | 1,954        |
| TOTALS:                          | 51,643       |