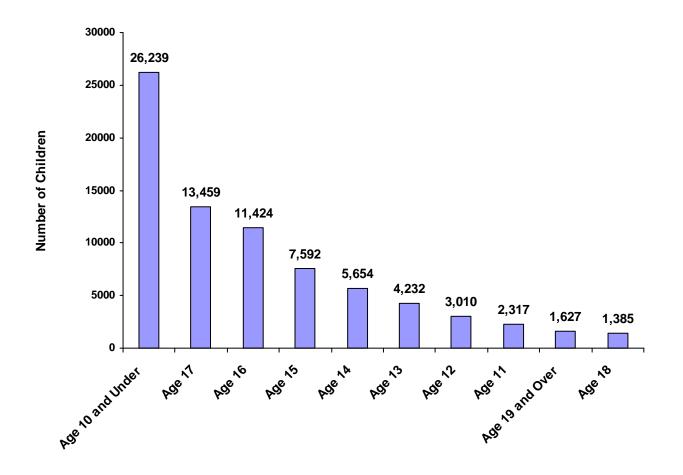

#### Children Referred to Juvenile Court

(by Age)

|                  | White<br>Male | African<br>American | Other<br>Race | White<br>Female | African<br>American<br>Female | Other<br>Race | Unknown<br>Race or<br>Sex | Total  | % of All<br>Children |
|------------------|---------------|---------------------|---------------|-----------------|-------------------------------|---------------|---------------------------|--------|----------------------|
|                  |               |                     |               |                 |                               |               |                           |        |                      |
| Age 10 and Under | 7,901         | 3,407               | 707           | 7,107           | 3,104                         | 634           | 3,379                     | 26,239 | 34.10%               |
| Age 11           | 759           | 407                 | 49            | 592             | 282                           | 40            | 188                       | 2,317  | 3.01%                |
| Age 12           | 1,034         | 573                 | 75            | 723             | 363                           | 49            | 193                       | 3,010  | 3.91%                |
| Age 13           | 1,485         | 777                 | 88            | 1,024           | 508                           | 61            | 289                       | 4,232  | 5.50%                |
| Age 14           | 2,011         | 1,141               | 123           | 1,366           | 680                           | 73            | 260                       | 5,654  | 7.35%                |
| Age 15           | 2,817         | 1,510               | 158           | 1,840           | 854                           | 86            | 327                       | 7,592  | 9.87%                |
| Age 16           | 4,908         | 1,873               | 196           | 2,815           | 1,042                         | 135           | 455                       | 11,424 | 14.85%               |
| Age 17           | 6,047         | 2,012               | 219           | 3,445           | 1,098                         | 127           | 511                       | 13,459 | 17.49%               |
| Age 18           | 648           | 204                 | 19            | 316             | 109                           | 15            | 74                        | 1,385  | 1.80%                |
| Age 19 and Over  | 448           | 285                 | 23            | 312             | 134                           | 9             | 416                       | 1,627  | 2.11%                |
| Total            | 28,058        | 12,189              | 1,657         | 19,540          | 8,174                         | 1,229         | 6,092                     | 76,939 |                      |