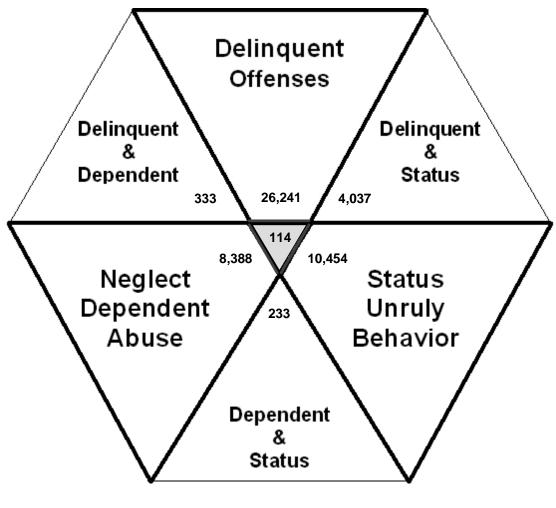

#### Children with Delinquent, Neglect/Dependent/Abuse, Status/Unruly Referrals

Children can have referrals in multiple categories. The drawing below shows that in the year 2014 there were 26,241 children with referrals to juvenile courts in Tennessee with only delinquent offenses, 10,454 for those with only status/unruly behavior, and 8,388 for children with neglect, dependent or abuse referrals during the calendar year. There were 4,037 children that had a delinquent AND a status/unruly referral. There were 333 children with both delinquent behavior AND a neglect, dependent or abuse referral. There were 233 children that had both a status/unruly referral AND a neglect, dependent or abuse referral. And finally, there were 114 children with all three referral types of delinquent AND status/unruly AND neglect, dependent or abuse.

Total number of individual children with a referral in any of the categories listed above of Delinquent, Status/Unruly, and Neglect/Dependent/Abuse equals 49,800 Each child is counted only once in this chart

Total number of individual children for ALL referrals disposed by juvenile courts in 2014 equals 76,939