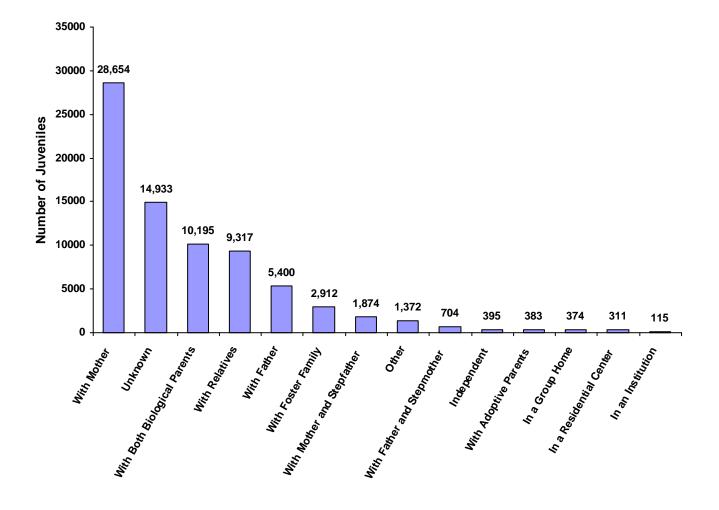

# Children of Hispanic Origin Referred to Juvenile Court

(by Race)

|                              | White<br>Male | African<br>American<br>Male | Other<br>Race<br>Male | White<br>Female | African<br>American<br>Female | Other<br>Race<br>Female | Unknown<br>Race or<br>Sex | Total  | % of All<br>Children<br>Referred |
|------------------------------|---------------|-----------------------------|-----------------------|-----------------|-------------------------------|-------------------------|---------------------------|--------|----------------------------------|
| With Both Biological Parents | 5,687         | 666                         | 168                   | 2,946           | 337                           | 92                      | 299                       | 10,195 | 13.25%                           |
| With Father and Stepmother   | 381           | 67                          | 12                    | 202             | 20                            | 7                       | 15                        | 704    | 0.92%                            |
| With Mother and Stepfather   | 872           | 247                         | 43                    | 539             | 97                            | 27                      | 49                        | 1,874  | 2.44%                            |
| With Mother                  | 8,736         | 6,494                       | 643                   | 6,461           | 4,207                         | 462                     | 1,651                     | 28,654 | 37.24%                           |
| With Father                  | 2,465         | 723                         | 112                   | 1,428           | 387                           | 81                      | 204                       | 5,400  | 7.02%                            |
| With Relatives               | 3,273         | 1,378                       | 237                   | 2,832           | 1,087                         | 190                     | 320                       | 9,317  | 12.11%                           |
| With Adoptive Parents        | 173           | 20                          | 19                    | 128             | 19                            | 14                      | 10                        | 383    | 0.50%                            |
| With Foster Family           | 1,158         | 194                         | 90                    | 1,098           | 170                           | 80                      | 122                       | 2,912  | 3.78%                            |
| In a Group Home              | 181           | 61                          | 9                     | 91              | 20                            | 4                       | 8                         | 374    | 0.49%                            |
| In a Residential Center      | 172           | 52                          | 5                     | 64              | 13                            | 1                       | 4                         | 311    | 0.40%                            |
| In an Institution            | 45            | 37                          | 3                     | 8               | 18                            | 2                       | 2                         | 115    | 0.15%                            |
| Independent                  | 108           | 96                          | 6                     | 94              | 67                            | 6                       | 18                        | 395    | 0.51%                            |
| Unknown                      | 4,342         | 1,973                       | 276                   | 3,213           | 1,594                         | 235                     | 3,300                     | 14,933 | 19.41%                           |
| Other                        | 465           | 181                         | 34                    | 436             | 138                           | 28                      | 90                        | 1,372  | 1.78%                            |
| Totals                       | 28,058        | 12,189                      | 1,657                 | 19,540          | 8,174                         | 1,229                   | 6,092                     | 76,939 |                                  |