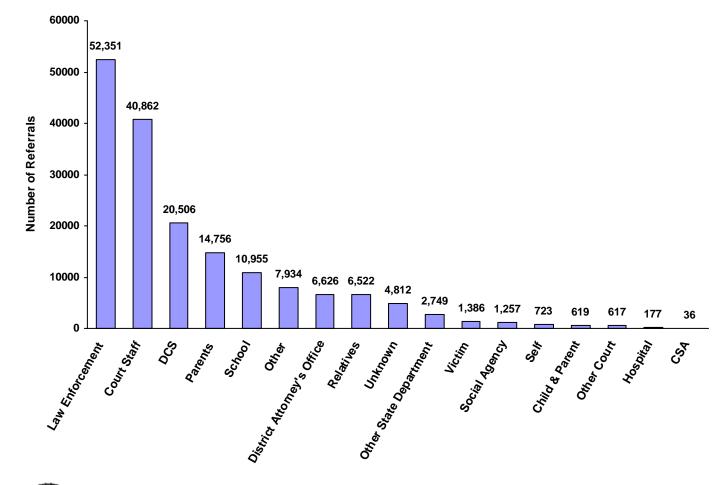

Foster Care Review Custody Visitation Paternity/Legitimation Child Support **Request for Medical Treatment** Consent to Marry Other Referrals Other **Referral Source:** (Five maximum for data entry) Law Enforcement Parents Relatives Self School CSA DCS Other State Department District Attorney's Office Court Staff Social Agency Other Court Victim Child & Parent Hospital Unknown Other Intake Actions: (Five maximum for data entry) Petition Filed Motion Filed **Citation Processed** Notification of Acknowledgment of Paternity Processed Scheduling of Judicial Review Scheduling of Administrative Review Scheduling of Foster Care Review Unknown Does Not Apply Other **Amended Charge:** (Five maximum for data entry) (See Referral Reasons) **Dispositional Actions:** (Five maximum for data entry) **Formal Adjudications** Dismissed Retired or Nolle Prosequi **Complaint Substantiated Delinguent Complaint Substantiated Status** Offender **Complaint Substantiated** Dependent/Neglected **Complaint Substantiated Abused** 

Complaint Substantiated Mentally III **Court Actions** Informal Adjustment **Pretrial Diversion** Transfer to Adult Court Hearing Charges Cleared by Transfer to Adult Court Special Proceeding **Review Concluded** Case Held Open Other Action Executed By: (Five maximum for data entry) Judge Magistrate YSO Other Date of Disposition or Informal Adjustment (Five maximum for data entry) Case Outcomes: (Eight maximum for data entry) **General Actions** Case Dismissed Case Retired or Nolle Prosequi Warned/Counseled Held Open for Review Supervision/Probation to Juvenile Court Probation to Parents Referral to another Entity for Supervision/Service Referred for Mental Health Counseling Referred for Alcohol and Drug Counseling **Referred to Alternative School** Referred to Private Child Agency Referred to Defensive Driving School Referred to Alcohol Safety School Referred to Juvenile Court Education **Based Program** Driver's License Held Informally Voluntary Placement with DMHMR Private Mental Health Placement Private MR Placement Placement with City/County Agency/Facility Placement with Relative/Other Individual Fine **Public Service** Restitution **Runaway Returned** No Contract Order Injunction Other than No Contract Order House Arrest Court Defined Curfew

Dismissed from Informal Adjustment **Dismissed from Pretrial Diversion** Released from Probation **Formal Actions** Transferred to Adult Court **DMHMR** Involuntary Commitment **DCS** Commitment - Determinate DCS Commitment/Custody DCS Commitment - Suspended DCS Intensive Probation Other Intensive Probation DCS Probation Placed under a Valid Court Order Supervision by DCS Transferred to another Juvenile Court For Disposition Parental Rights Terminated Parental Rights Not Terminated **Special Proceedings** Order of Reference to DCS Court Costs Foster Care Terminated Foster Care Continued **Custody Changed** Custody Unchanged Visitation Changed Visitation Unchanged Voluntary Acknowledgment of Paternity Paternity Determined/Child Legitimated Paternity Not Determined/ Child Not Legitimated Child Support Granted Child Support Amended **Child Support Denied Child Support Terminated** 

Request for Medical Treatment Granted Request for Medical Treatment Denied Consent to Marry Granted Consent to Marry Denied **Other Outcomes** Other Type of Detention: (One selected for data entry) Non-Secure Placement Juvenile Detention Facility Jail – Complete Separation Jail – Partial Separation Jail - No Separation Psychiatric Hospital Unknown **Does Not Apply** Other Placement after Secure Detention Hearing: (One selected for data entry) **Return to Prior Living Arrangement** Juvenile Detention Facility Jail Shelter Facility/Group Home Foster Family Home Psychiatric Hospital Unknown **Does Not Apply** Other