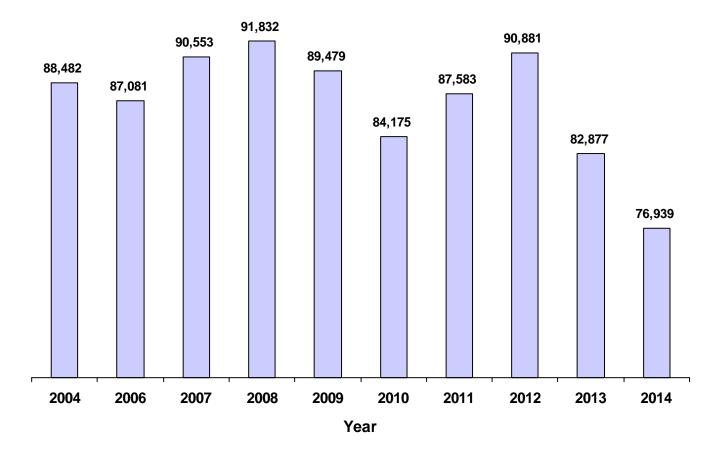

Please note that data from 2005 has not been included in the trend information charts. One of the larger juvenile courts submitted its 2005 data in a summarized format. The summarized data could not be included in the database or in the reports that used demographic information to break the data down into reportable categories. The absence of this court's information would have biased the data and given a false representation of juvenile trend factors within the State. To address this challenge, the AOC chose the trend range of 2004 and 2006 through 2014, which shows 10 years of accumulated statistics that depict the juvenile court data in the most meaningful way.

#### **Children Referred to Juvenile Court**

(by Geographical Region and Major Metropolitan Area)

|                      | White<br>Male | African<br>American<br>Male | Other<br>Race<br>Male | White<br>Female | African<br>American<br>Female | Other<br>Race<br>Female | Unknown<br>Race or<br>Sex | Total  | % of All<br>Children<br>Referred |
|----------------------|---------------|-----------------------------|-----------------------|-----------------|-------------------------------|-------------------------|---------------------------|--------|----------------------------------|
|                      |               |                             |                       |                 |                               |                         |                           |        |                                  |
| Davidson/Nashville   | 995           | 2,251                       | 152                   | 781             | 1,872                         | 103                     | 1,498                     | 7,652  | 9.95%                            |
| East                 | 5,652         | 214                         | 169                   | 4,460           | 129                           | 133                     | 377                       | 11,134 | 14.47%                           |
| Hamilton/Chattanooga | 1,003         | 1,054                       | 102                   | 730             | 718                           | 87                      | 36                        | 3,730  | 4.85%                            |
| Knox/Knoxville       | 1,513         | 419                         | 151                   | 1,244           | 284                           | 137                     | 573                       | 4,321  | 5.62%                            |
| Mid-Cumberland       | 4,926         | 1,154                       | 294                   | 3,043           | 667                           | 222                     | 2,205                     | 12,511 | 16.26%                           |
| Northeast            | 3,897         | 158                         | 100                   | 3,051           | 111                           | 104                     | 485                       | 7,906  | 10.28%                           |
| Northwest            | 1,288         | 727                         | 148                   | 840             | 545                           | 107                     | 203                       | 3,858  | 5.01%                            |
| Shelby/Memphis       | 876           | 4,798                       | 185                   | 477             | 2,919                         | 100                     | 0                         | 9,355  | 12.16%                           |
| South Central        | 2,438         | 319                         | 112                   | 1,545           | 191                           | 94                      | 125                       | 4,824  | 6.27%                            |
| Southeast            | 1,853         | 91                          | 88                    | 1,021           | 53                            | 45                      | 40                        | 3,191  | 4.15%                            |
| Southwest            | 1,455         | 960                         | 107                   | 980             | 660                           | 69                      | 424                       | 4,655  | 6.05%                            |
| Upper Cumberland     | 2,162         | 44                          | 49                    | 1,368           | 25                            | 28                      | 126                       | 3,802  | 4.94%                            |
| Totals               | 28,058        | 12,189                      | 1,657                 | 19,540          | 8,174                         | 1,229                   | 6,092                     | 76,939 |                                  |

## **Children Referred to Juvenile Court**

(by Race)

| Race             | Male   | Female | Unknown | Total  | Percent |
|------------------|--------|--------|---------|--------|---------|
| White            | 28,058 | 19,540 | 39      | 47,637 | 61.92%  |
| African American | 12,189 | 8,174  | 130     | 20,493 | 26.64%  |
| Native American  | 45     | 37     | 0       | 82     | 0.11%   |
| Asian            | 150    | 83     | 1       | 234    | 0.30%   |
| Mixed            | 1,462  | 1,109  | 4       | 2,575  | 3.35%   |
| Unknown          | 2,341  | 1,934  | 1,643   | 5,918  | 7.69%   |
| Total            | 44,245 | 30,877 | 1,817   | 76,939 | 100.00% |

#### Children Referred to Juvenile Court

(by Age)

|                  | White<br>Male | African<br>American | Other<br>Race | White<br>Female | African<br>American<br>Female | Other<br>Race | Unknown<br>Race or<br>Sex | Total  | % of All<br>Children |
|------------------|---------------|---------------------|---------------|-----------------|-------------------------------|---------------|---------------------------|--------|----------------------|
|                  |               |                     |               |                 |                               |               |                           |        |                      |
| Age 10 and Under | 7,901         | 3,407               | 707           | 7,107           | 3,104                         | 634           | 3,379                     | 26,239 | 34.10%               |
| Age 11           | 759           | 407                 | 49            | 592             | 282                           | 40            | 188                       | 2,317  | 3.01%                |
| Age 12           | 1,034         | 573                 | 75            | 723             | 363                           | 49            | 193                       | 3,010  | 3.91%                |
| Age 13           | 1,485         | 777                 | 88            | 1,024           | 508                           | 61            | 289                       | 4,232  | 5.50%                |
| Age 14           | 2,011         | 1,141               | 123           | 1,366           | 680                           | 73            | 260                       | 5,654  | 7.35%                |
| Age 15           | 2,817         | 1,510               | 158           | 1,840           | 854                           | 86            | 327                       | 7,592  | 9.87%                |
| Age 16           | 4,908         | 1,873               | 196           | 2,815           | 1,042                         | 135           | 455                       | 11,424 | 14.85%               |
| Age 17           | 6,047         | 2,012               | 219           | 3,445           | 1,098                         | 127           | 511                       | 13,459 | 17.49%               |
| Age 18           | 648           | 204                 | 19            | 316             | 109                           | 15            | 74                        | 1,385  | 1.80%                |
| Age 19 and Over  | 448           | 285                 | 23            | 312             | 134                           | 9             | 416                       | 1,627  | 2.11%                |
| Total            | 28,058        | 12,189              | 1,657         | 19,540          | 8,174                         | 1,229         | 6,092                     | 76,939 |                      |