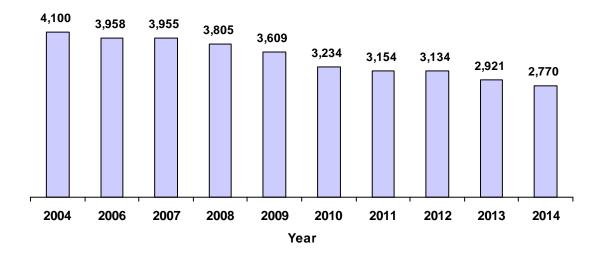

Please note that data from 2005 has not been included in the trend information charts. One of the larger juvenile courts submitted its 2005 data in a summarized format. The summarized data could not be included in the database or in the reports that used demographic information to break the data down into reportable categories. The absence of this court's information would have biased the data and given a false representation of juvenile trend factors within the State. To address this challenge, the AOC chose the trend range of 2004 and 2006 through 2014, which shows 10 years of accumulated statistics that depict the juvenile court data in the most meaningful way.