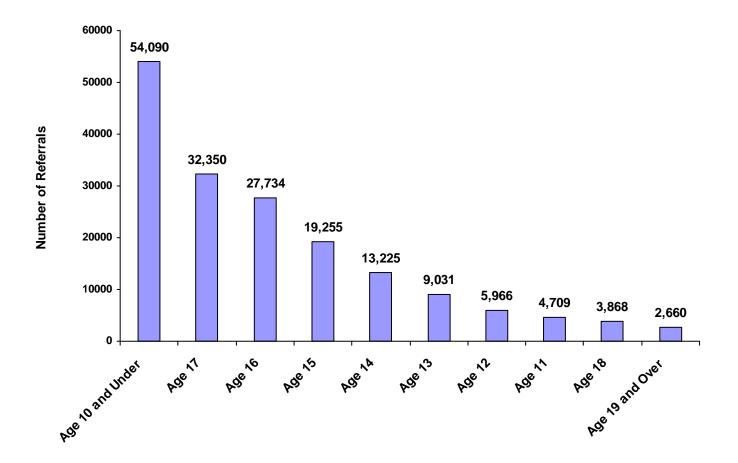

#### Children Referred to Juvenile Court

(by Age)

|                  | White<br>Male | African<br>American | Other<br>Race | White<br>Female | African<br>American<br>Female | Other<br>Race | Unknown<br>Race or<br>Sex | Total  | % of All<br>Children |
|------------------|---------------|---------------------|---------------|-----------------|-------------------------------|---------------|---------------------------|--------|----------------------|
|                  |               |                     |               |                 |                               |               |                           |        |                      |
| Age 10 and Under | 7,901         | 3,407               | 707           | 7,107           | 3,104                         | 634           | 3,379                     | 26,239 | 34.10%               |
| Age 11           | 759           | 407                 | 49            | 592             | 282                           | 40            | 188                       | 2,317  | 3.01%                |
| Age 12           | 1,034         | 573                 | 75            | 723             | 363                           | 49            | 193                       | 3,010  | 3.91%                |
| Age 13           | 1,485         | 777                 | 88            | 1,024           | 508                           | 61            | 289                       | 4,232  | 5.50%                |
| Age 14           | 2,011         | 1,141               | 123           | 1,366           | 680                           | 73            | 260                       | 5,654  | 7.35%                |
| Age 15           | 2,817         | 1,510               | 158           | 1,840           | 854                           | 86            | 327                       | 7,592  | 9.87%                |
| Age 16           | 4,908         | 1,873               | 196           | 2,815           | 1,042                         | 135           | 455                       | 11,424 | 14.85%               |
| Age 17           | 6,047         | 2,012               | 219           | 3,445           | 1,098                         | 127           | 511                       | 13,459 | 17.49%               |
| Age 18           | 648           | 204                 | 19            | 316             | 109                           | 15            | 74                        | 1,385  | 1.80%                |
| Age 19 and Over  | 448           | 285                 | 23            | 312             | 134                           | 9             | 416                       | 1,627  | 2.11%                |
| Total            | 28,058        | 12,189              | 1,657         | 19,540          | 8,174                         | 1,229         | 6,092                     | 76,939 |                      |