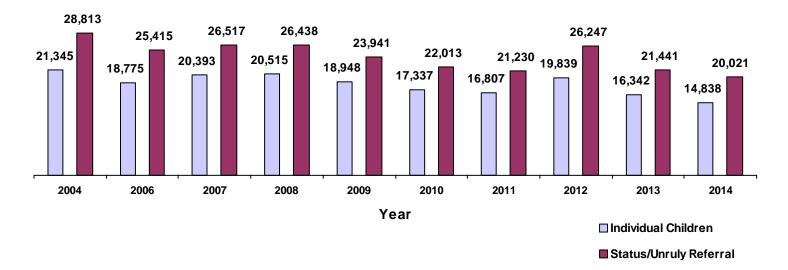

#### Children\* with Status/Unruly Referrals

(by Sex)

|             | White  | African<br>American | Native<br>American | Asian | Mixed<br>Race | Unknown<br>Race | Total  |
|-------------|--------|---------------------|--------------------|-------|---------------|-----------------|--------|
| Male        | 6,123  | 2,109               | 18                 | 28    | 258           | 360             | 8,896  |
| Female      | 4,116  | 1,241               | 9                  | 25    | 195           | 268             | 5,854  |
| Unknown Sex | 7      | 1                   | 0                  | 0     | 0             | 80              | 88     |
| Totals      | 10,246 | 3,351               | 27                 | 53    | 453           | 708             | 14,838 |