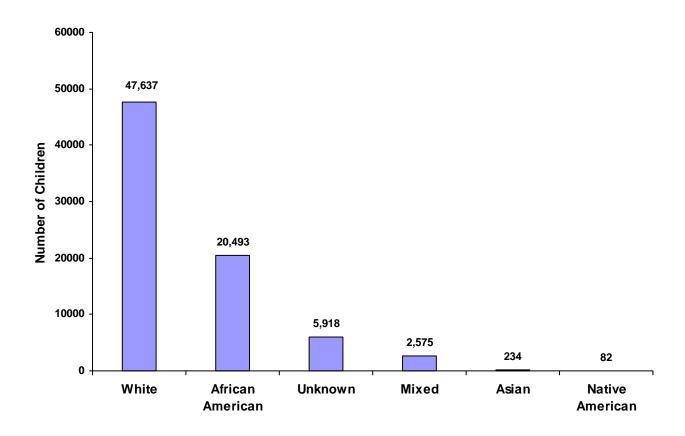

## **Children Referred to Juvenile Court**

(by Race)

| Race             | Male   | Female | Unknown | Total  | Percent |
|------------------|--------|--------|---------|--------|---------|
| White            | 28,058 | 19,540 | 39      | 47,637 | 61.92%  |
| African American | 12,189 | 8,174  | 130     | 20,493 | 26.64%  |
| Native American  | 45     | 37     | 0       | 82     | 0.11%   |
| Asian            | 150    | 83     | 1       | 234    | 0.30%   |
| Mixed            | 1,462  | 1,109  | 4       | 2,575  | 3.35%   |
| Unknown          | 2,341  | 1,934  | 1,643   | 5,918  | 7.69%   |
| Total            | 44,245 | 30,877 | 1,817   | 76,939 | 100.00% |