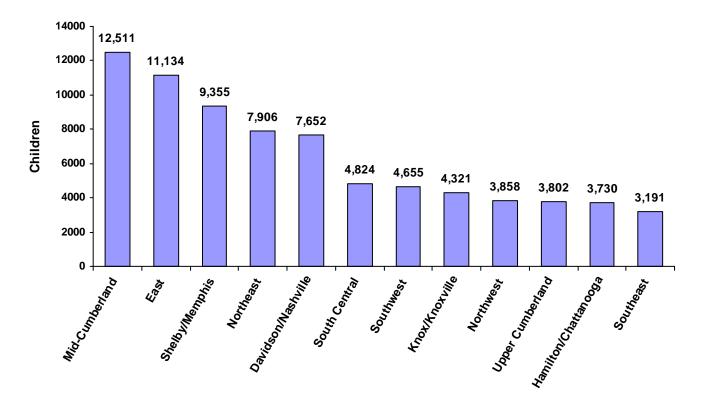

#### **Children Referred to Juvenile Court**

(by Geographical Region and Major Metropolitan Area)

|                      | White<br>Male | African<br>American<br>Male | Other<br>Race<br>Male | White<br>Female | African<br>American<br>Female | Other<br>Race<br>Female | Unknown<br>Race or<br>Sex | Total  | % of All<br>Children<br>Referred |
|----------------------|---------------|-----------------------------|-----------------------|-----------------|-------------------------------|-------------------------|---------------------------|--------|----------------------------------|
|                      |               |                             |                       |                 |                               |                         |                           |        |                                  |
| Davidson/Nashville   | 995           | 2,251                       | 152                   | 781             | 1,872                         | 103                     | 1,498                     | 7,652  | 9.95%                            |
| East                 | 5,652         | 214                         | 169                   | 4,460           | 129                           | 133                     | 377                       | 11,134 | 14.47%                           |
| Hamilton/Chattanooga | 1,003         | 1,054                       | 102                   | 730             | 718                           | 87                      | 36                        | 3,730  | 4.85%                            |
| Knox/Knoxville       | 1,513         | 419                         | 151                   | 1,244           | 284                           | 137                     | 573                       | 4,321  | 5.62%                            |
| Mid-Cumberland       | 4,926         | 1,154                       | 294                   | 3,043           | 667                           | 222                     | 2,205                     | 12,511 | 16.26%                           |
| Northeast            | 3,897         | 158                         | 100                   | 3,051           | 111                           | 104                     | 485                       | 7,906  | 10.28%                           |
| Northwest            | 1,288         | 727                         | 148                   | 840             | 545                           | 107                     | 203                       | 3,858  | 5.01%                            |
| Shelby/Memphis       | 876           | 4,798                       | 185                   | 477             | 2,919                         | 100                     | 0                         | 9,355  | 12.16%                           |
| South Central        | 2,438         | 319                         | 112                   | 1,545           | 191                           | 94                      | 125                       | 4,824  | 6.27%                            |
| Southeast            | 1,853         | 91                          | 88                    | 1,021           | 53                            | 45                      | 40                        | 3,191  | 4.15%                            |
| Southwest            | 1,455         | 960                         | 107                   | 980             | 660                           | 69                      | 424                       | 4,655  | 6.05%                            |
| Upper Cumberland     | 2,162         | 44                          | 49                    | 1,368           | 25                            | 28                      | 126                       | 3,802  | 4.94%                            |
| Totals               | 28,058        | 12,189                      | 1,657                 | 19,540          | 8,174                         | 1,229                   | 6,092                     | 76,939 |                                  |