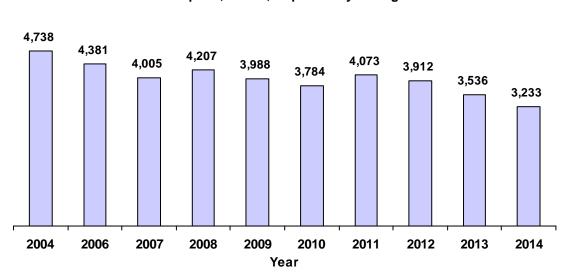

Please note that data from 2005 has not been included in the trend information charts. One of the larger juvenile courts submitted its 2005 data in a summarized format. The summarized data could not be included in the database or in the reports that used demographic information to break the data down into reportable categories. The absence of this court's information would have biased the data and given a false representation of juvenile trend factors within the State. To address this challenge, the AOC chose the trend range of 2004 and 2006 through 2014, which shows 10 years of accumulated statistics that depict the juvenile court data in the most meaningful way.