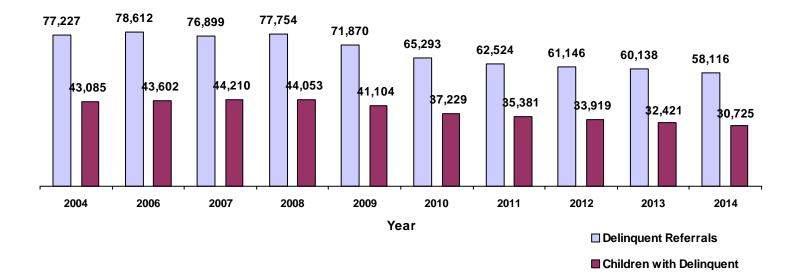

#### Children with Delinquent, Neglect/Dependent/Abuse, Status/Unruly Referrals

Children can have referrals in multiple categories. The drawing below shows that in the year 2014 there were 26,241 children with referrals to juvenile courts in Tennessee with only delinquent offenses, 10,454 for those with only status/unruly behavior, and 8,388 for children with neglect, dependent or abuse referrals during the calendar year. There were 4,037 children that had a delinquent AND a status/unruly referral. There were 333 children with both delinquent behavior AND a neglect, dependent or abuse referral. There were 233 children that had both a status/unruly referral AND a neglect, dependent or abuse referral. And finally, there were 114 children with all three referral types of delinquent AND status/unruly AND neglect, dependent or abuse.

Total number of individual children with a referral in any of the categories listed above of Delinquent, Status/Unruly, and Neglect/Dependent/Abuse equals 49,800 Each child is counted only once in this chart

Total number of individual children for ALL referrals disposed by juvenile courts in 2014 equals 76,939

#### **Children\* with Delinquent Referrals**

| (bv | Sex) |
|-----|------|
| (~) | 000, |

|             | White  | African<br>American | Native<br>American | Asian | Mixed<br>Race | Unknown<br>Race | Total  |
|-------------|--------|---------------------|--------------------|-------|---------------|-----------------|--------|
| Male        | 12,775 | 6,415               | 17                 | 77    | 529           | 577             | 20,390 |
| Female      | 6,510  | 3,085               | 8                  | 29    | 263           | 227             | 10,122 |
| Unknown Sex | 9      | 1                   | 0                  | 0     | 0             | 203             | 213    |
| Totals      | 19,294 | 9,501               | 25                 | 106   | 792           | 1,007           | 30,725 |