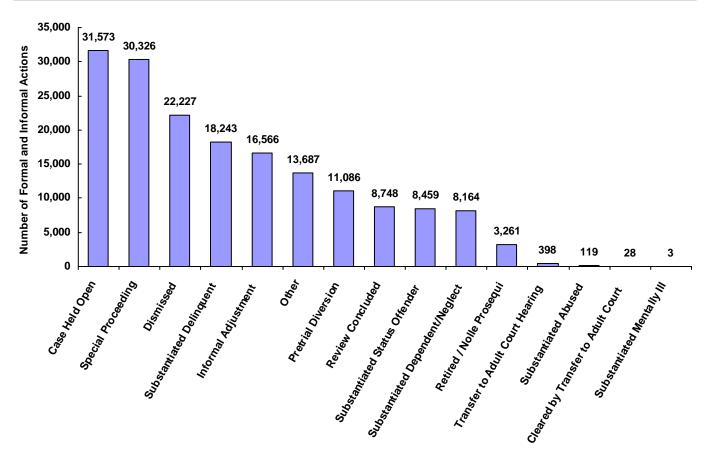

#### Other Dependency Special **Court Action** Status Other Delinguent Parentage and Neglect Proceedings Violations 58,116 20,021 13,405 257 43,055 24,537 13,497 Parents, Victims, School, Law Enforcement Relatives, State Dept, etc. 120,537 52,351 Pretrial Diversion, Transfer to Court **Adult Court Hearing Informal Adjustment** Actions 27,652 398 172,888 **Charges Cleared By** Transfer to Adult Court 28 **Special Proceeding** 30,326 **Formal Adjudications** 60,476 **Review Concluded** 8,748 **Case Held Open** 31,573 Other 13,687 Juvenile Court System **Outcomes / Dispositions** 255,264 Special Formal General Other Proceedings 13,886 142,631 58,948 39.799