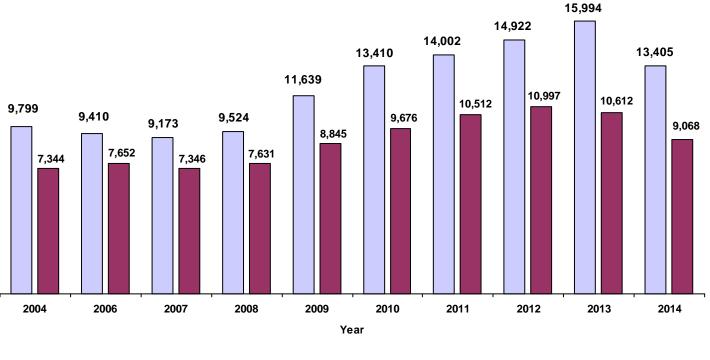

# Children\* with Dependency/Neglect/Abuse Referrals

(by Sex)

|             | White | African<br>American | Native<br>American | Asian | Mixed<br>Race | Unknown<br>Race | Total |
|-------------|-------|---------------------|--------------------|-------|---------------|-----------------|-------|
| Male        | 2,978 | 978                 | 3                  | 14    | 246           | 243             | 4,462 |
| Female      | 2,900 | 938                 | 4                  | 12    | 213           | 229             | 4,296 |
| Unknown Sex | 6     | 5                   | 0                  | 0     | 1             | 298             | 310   |
| Totals      | 5,884 | 1,921               | 7                  | 26    | 460           | 770             | 9,068 |