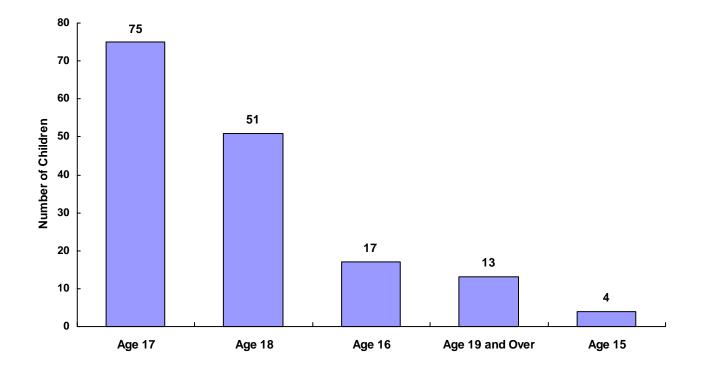

Total Children\* Referred with Weapon Charges = 767

\* A child may be counted in both categories

Children Transferred to Adult Court (by Age)

|                 | White<br>Male | African<br>American<br>Male | Other<br>Race<br>Male | White<br>Female | African<br>American<br>Female | Other<br>Race<br>Female | Unknown<br>Race or<br>Sex | Total | % of All<br>Children<br>Referred |
|-----------------|---------------|-----------------------------|-----------------------|-----------------|-------------------------------|-------------------------|---------------------------|-------|----------------------------------|
|                 |               |                             |                       |                 |                               |                         |                           |       |                                  |
| Age 15          | 0             | 4                           | 0                     | 0               | 0                             | 0                       | 0                         | 4     | 2.50%                            |
| Age 16          | 3             | 12                          | 0                     | 0               | 1                             | 0                       | 1                         | 17    | 10.63%                           |
| Age 17          | 5             | 64                          | 3                     | 1               | 1                             | 0                       | 1                         | 75    | 46.88%                           |
| Age 18          | 16            | 32                          | 0                     | 3               | 0                             | 0                       | 0                         | 51    | 31.88%                           |
| Age 19 and Over | 5             | 6                           | 1                     | 0               | 0                             | 0                       | 1                         | 13    | 8.13%                            |
| Totals          | 29            | 118                         | 4                     | 4               | 2                             | 0                       | 3                         | 160   |                                  |