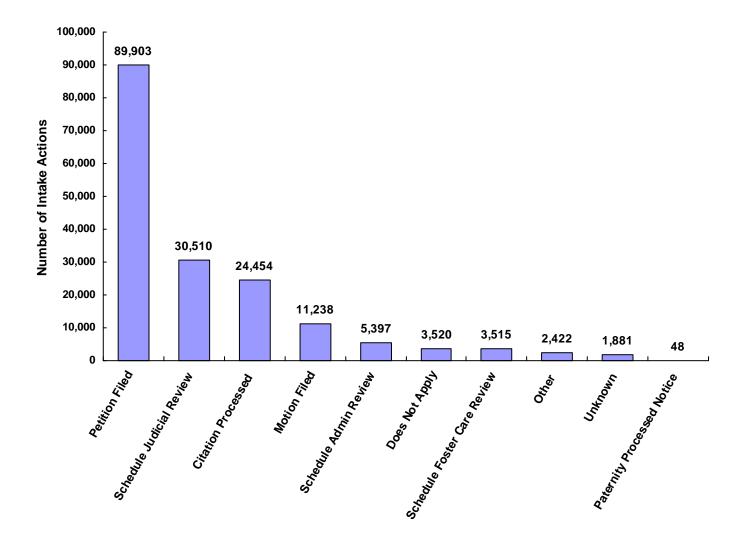

Foster Care Review Custody Visitation Paternity/Legitimation Child Support **Request for Medical Treatment** Consent to Marry Other Referrals Other **Referral Source:** (Five maximum for data entry) Law Enforcement Parents Relatives Self School CSA DCS Other State Department District Attorney's Office Court Staff Social Agency Other Court Victim Child & Parent Hospital Unknown Other Intake Actions: (Five maximum for data entry) Petition Filed Motion Filed **Citation Processed** Notification of Acknowledgment of Paternity Processed Scheduling of Judicial Review Scheduling of Administrative Review Scheduling of Foster Care Review Unknown Does Not Apply Other **Amended Charge:** (Five maximum for data entry) (See Referral Reasons) **Dispositional Actions:** (Five maximum for data entry) **Formal Adjudications** Dismissed Retired or Nolle Prosequi **Complaint Substantiated Delinguent Complaint Substantiated Status** Offender **Complaint Substantiated** Dependent/Neglected **Complaint Substantiated Abused** 