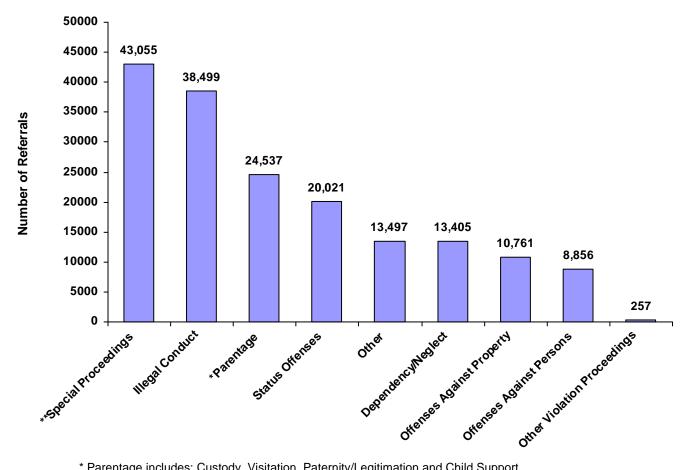

#### Is Child Also in Special Education?

(One selected for data entry) Yes No Unknown **Referral Reasons:** (Five maximum for data entry)

**Offenses against Persons** Criminal Homicide **1st Degree Murder** 2nd Degree Murder Aggravated Rape Rape of a Child Aggravated Vehicular Homicide Esp. Aggravated Robberv Esp. Aggravated Kidnapping Aggravated Robbery Aggravated Kidnapping Aggravated Child Abuse/Neglect Aggravated Sexual Battery Rape Voluntary Manslaughter Vehicular Homicide Sexual Abuse of a Child Other Sexual Offenses (except those listed above) Aggravated Assault Robbery **Criminally Negligent Homicide** Attempt to Commit a Crime Against Person (except Assault) Assault **Reckless Endangerment Offenses against Property** Aggravated Arson Arson Aggravated Burglary Theft of Property

Vandalism Foraerv Worthless Checks Illegal Possession / Fraudulent Use of Credit/Debit Cards Burglary Unauthorized use of a Vehicle Crueltv to Animals **Illegal Conduct** Sale of Controlled Substances Other Drug Offenses Possession of Controlled Substances **Criminal Attempt** Carrying Weapons on School Property Unlawful Carrying/Possession of a Weapon **Evading Arrest** Escape Driving Under Influence (DUI) Possession/Consumption of Alcohol Resisting Stop, Frisk, Halt, Arrest or Search **Aggravated Criminal Trespass** Harassment Failure to Appear Filing a False Police Report **Criminal Impersonation Disorderly Conduct Criminal Trespass** Public Intoxication Gambling Traffic Local Ordinances Violation of Wildlife Regulations Contempt of Court Violation of Probation Violation of Aftercare **Status Offenses** Unruly Behavior Truancy In-State Runaway **Out-of-State Runaway** Possession of Tobacco Products Violation of Valid Court Order Violation of Curfew Neglect, Abuse, Brutality, etc. Sexually Abused Child Physically Abused Child Dependency/Neglect **Termination of Parental Rights Other Violation Proceedings** Violation of Pretrial Diversion Violation of Informal Adjustments **Special Proceedings Judicial Review** Administrative Review

Foster Care Review Custody Visitation Paternity/Legitimation Child Support **Request for Medical Treatment** Consent to Marry Other Referrals Other **Referral Source:** (Five maximum for data entry) Law Enforcement Parents Relatives Self School CSA DCS Other State Department District Attorney's Office Court Staff Social Agency Other Court Victim Child & Parent Hospital Unknown Other Intake Actions: (Five maximum for data entry) Petition Filed Motion Filed **Citation Processed** Notification of Acknowledgment of Paternity Processed Scheduling of Judicial Review Scheduling of Administrative Review Scheduling of Foster Care Review Unknown Does Not Apply Other **Amended Charge:** (Five maximum for data entry) (See Referral Reasons) **Dispositional Actions:** (Five maximum for data entry) **Formal Adjudications** Dismissed Retired or Nolle Prosequi **Complaint Substantiated Delinguent Complaint Substantiated Status** Offender **Complaint Substantiated** Dependent/Neglected **Complaint Substantiated Abused** 