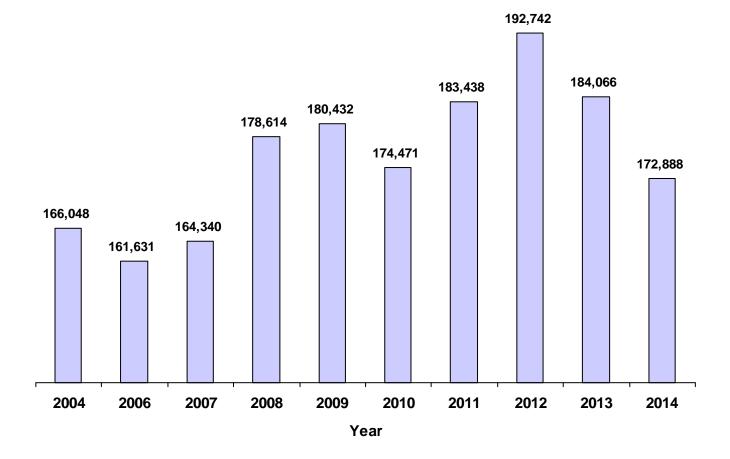

Please note that data from 2005 has not been included in the trend information charts. One of the larger juvenile courts submitted its 2005 data in a summarized format. The summarized data could not be included in the database or in the reports that used demographic information to break the data down into reportable categories. The absence of this court's information would have biased the data and given a false representation of juvenile trend factors within the State. To address this challenge, the AOC chose the trend range of 2004 and 2006 through 2014, which shows 10 years of accumulated statistics that depict the juvenile court data in the most meaningful way.

#### Other Dependency Special **Court Action** Status Other Delinguent Parentage and Neglect Proceedings Violations 58,116 20,021 13,405 257 43,055 24,537 13,497 Parents, Victims, School, Law Enforcement Relatives, State Dept, etc. 120,537 52,351 Pretrial Diversion, Transfer to Court **Adult Court Hearing Informal Adjustment** Actions 27,652 398 172,888 **Charges Cleared By** Transfer to Adult Court 28 **Special Proceeding** 30,326 **Formal Adjudications** 60,476 **Review Concluded** 8,748 **Case Held Open** 31,573 Other 13,687 Juvenile Court System **Outcomes / Dispositions** 255,264 Special Formal General Other Proceedings 13,886 142,631 58,948 39.799