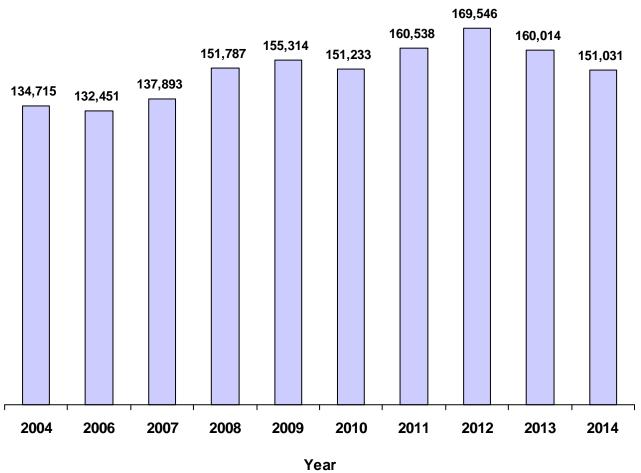

Please note that data from 2005 has not been included in the trend information charts. One of the larger juvenile courts submitted its 2005 data in a summarized format. The summarized data could not be included in the database or in the reports that used demographic information to break the data down into reportable categories. The absence of this court's information would have biased the data and given a false representation of juvenile trend factors within the State. To address this challenge, the AOC chose the trend range of 2004 and 2006 through 2014, which shows 10 years of accumulated statistics that depict the juvenile court data in the most meaningful way.

#### Detention Statistics at Time of Referral (by Case)

|                             | Cases   | % of Total Cases |
|-----------------------------|---------|------------------|
| Does Not Apply              | 126,383 | 83.68%           |
| Unknown                     | 14,144  | 9.37%            |
| Juvenile Detention Facility | 7,411   | 4.91%            |
| Non-Secure Placement        | 2,883   | 1.91%            |
| Other                       | 166     | 0.11%            |
| Jail - No Separation        | 20      | 0.01%            |
| Jail - Partial Separation   | 14      | 0.01%            |
| Psychiatric Hospital        | 6       | 0.00%            |
| Jail - Complete Separation  | 4       | 0.00%            |
|                             | 151,031 | 100.00%          |