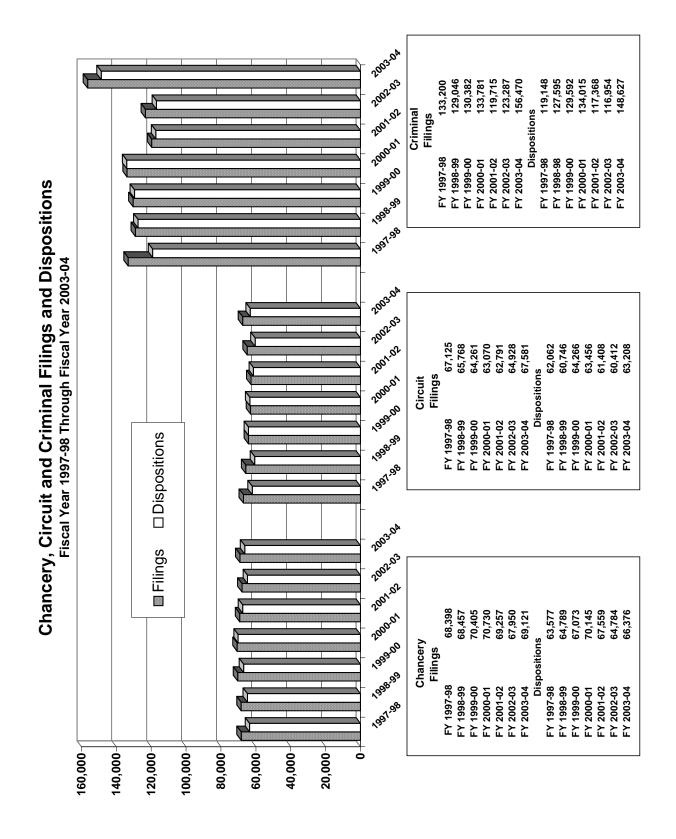

# STATEWIDE CHANCERY COURT SUMMARY FILINGS AND DISPOSITIONS

|                                            | FILINGS | DISPOSITIONS |
|--------------------------------------------|---------|--------------|
| Adoption/Surrender                         | 2,257   | 2,150        |
| Appeal from Administrative Hearing         | 360     | 251          |
| Contract/Debt/Specific Performance         | 3,933   | 3,882        |
| Damages/Torts                              | 127     | 118          |
| Divorce                                    | 17,531  | 17,374       |
| General Sessions/Juvenile Appeal           | 1       | 5            |
| Interstate Support                         | 369     | 418          |
| Legitimation/Paternity                     | 326     | 311          |
| Miscellaneous General Civil                | 7,767   | 7,247        |
| Orders of Protection                       | 1,848   | 1,791        |
| Other Domestic Relations                   | 1,328   | 1,090        |
| Probate/Trust/Conservatorship/Guardianship | 13,048  | 12,321       |
| Real Estate Matter                         | 1,486   | 1,313        |
| Residential Parenting/Child Support        | 10,099  | 9,690        |
| Workers Compensation                       | 8,641   | 8,415        |
| TOTAL:                                     | 69,121  | 66,376       |

# STATEWIDE CIRCUIT COURT SUMMARY FILINGS AND DISPOSITIONS

|                                            | FILINGS | DISPOSITIONS |
|--------------------------------------------|---------|--------------|
| Adoption/Surrender                         | 749     | 667          |
| Appeal from Administrative Hearing         | 29      | 29           |
| Contract/Debt/Specific Performance         | 2,512   | 2,301        |
| Damages/Torts                              | 13,065  | 11,886       |
| Divorce                                    | 15,304  | 15,196       |
| General Sessions/Juvenile Appeal           | 3,247   | 3,276        |
| Interstate Support                         | 2,735   | 2,148        |
| Legitimation/Paternity                     | 441     | 378          |
| Miscellaneous General Civil                | 5,603   | 5,334        |
| Orders of Protection                       | 5,064   | 5,044        |
| Other Domestic Relations                   | 1,912   | 1,441        |
| Probate/Trust/Conservatorship/Guardianship | 2395    | 2584         |
| Real Estate Matter                         | 525     | 510          |
| Residential Parenting/Child Support        | 8,007   | 6,634        |
| Workers Compensation                       | 5,993   | 5,780        |
| TOTAL:                                     | 67,581  | 63,208       |

# STATEWIDE CRIMINAL SUMMARY FILINGS AND DISPOSITIONS

|                                            | FILINGS | DISPOSITIONS |
|--------------------------------------------|---------|--------------|
| Assault                                    | 8,824   | 8,590        |
| Burglary/Theft                             | 25,761  | 26,489       |
| Drugs                                      | 27,231  | 25,211       |
| DUI/Other Motor Vehicle Offenses           | 27,102  | 25,664       |
| Homicide                                   | 1,224   | 1,212        |
| Kidnapping                                 | 684     | 778          |
| Offenses Against Admin. of Government      | 7,116   | 6,324        |
| Offenses Against the Family/Person         | 2,932   | 2,597        |
| Other                                      | 3,115   | 3,049        |
| Other Offenses Against Property            | 15,075  | 14,563       |
| Other Offenses Against Public Welfare      | 3,398   | 3,265        |
| Post-Conviction Relief/Probation Violation |         |              |
| Petition/Motion or Writ                    | 26,163  | 23,597       |
| Robbery                                    | 3,422   | 3,276        |
| Sexual Offense                             | 4,423   | 4,012        |
| TOTAL:                                     | 156,470 | 148,627      |