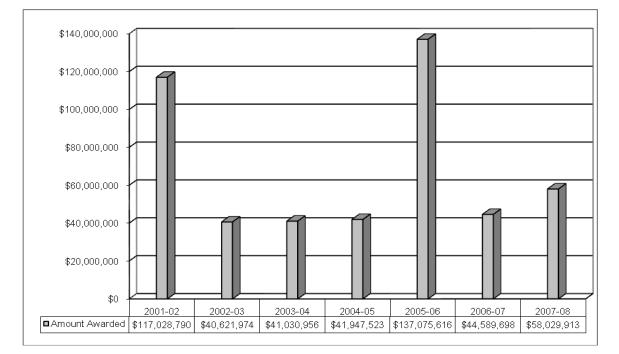

The judge found that the defendant was negligent and awarded the plaintiff James Maynard \$3,553,601 and Malissa Maynard \$13,975,508. The property damage claims related to Richard and Patricia Maynard, the owners of the vehicle, were dismissed. This award totals \$17,529,109. (Docket number 05N0236).

The following charts give a breakdown for each district and county. The information includes the number of damages and torts cases filed and disposed, the number of cases going to trial, the

number of jury and non-jury cases, the number of cases awarded damages, a breakdown of the number of monetary awards, the total dollar amounts awarded, and the average award.

# **Damages and Torts Cases Disposed Statewide**

Fiscal Years 2001-02 Through 2007-08



# **Total Monetary Damages Awarded**



Fiscal Years 2001-02 Through 2007-08

# Average Monetary Award

### Fiscal Years 2001-02 Through 2007-08



|            | Cases<br>Filed | Cases<br>Disposed | Cases Going<br>to Trial | Jury<br>Trials | Non-Jury<br>Trials | Cases Awarded<br>Damages |
|------------|----------------|-------------------|-------------------------|----------------|--------------------|--------------------------|
| District 1 |                |                   |                         |                |                    |                          |
| Carter     | 52             | 73                | 3                       | 2              | 1                  | 2                        |
| Johnson    | 16             | 8                 | 6                       | 0              | 6                  | 1