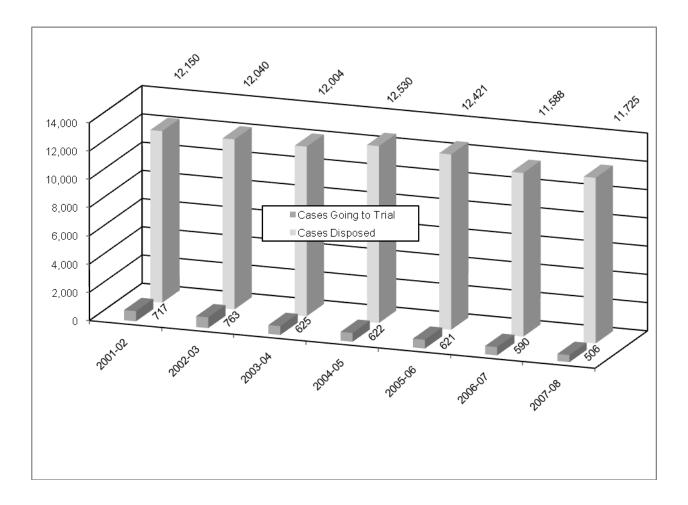

008, and continued until June 27, 2008. The judge found that the defendant was negligent and awarded the plaintiff James Maynard \$3,553,601 and Malissa Maynard \$13,975,508. The property damage claims related to Richard and Patricia Maynard, the owners of the vehicle, were dismissed. This award totals \$17,529,109. (Docket number 05N0236).

The following charts give a breakdown for each district and county. The information includes the number of damages and torts cases filed and disposed, the number of cases going to trial, the

number of jury and non-jury cases, the number of cases awarded damages, a breakdown of the number of monetary awards, the total dollar amounts awarded, and the average award.

# **Damages and Torts Cases Disposed Statewide**

Fiscal Years 2001-02 Through 2007-08



# **Total Monetary Damages Awarded**



Fiscal Years 2001-02 Through 2007-08

# Average Monetary Award

### Fiscal Years 2001-02 Through 2007-08



|            | Cases<br>Filed | Cases<br>Disposed | Cases Going<br>to Trial | Jury<br>Trials | Non-Jury<br>Trials | Cases Awarded<br>Damages |
|------------|----------------|-------------------|-------------------------|----------------|--------------------|--------------------------|
| District 1 |                |                   |                         |                |                    |                          |
| Carter     | 52             | 73                | 3                       | 2              | 1                  | 2                        |
| Johnson    | 16             | 8                 | 6                       |