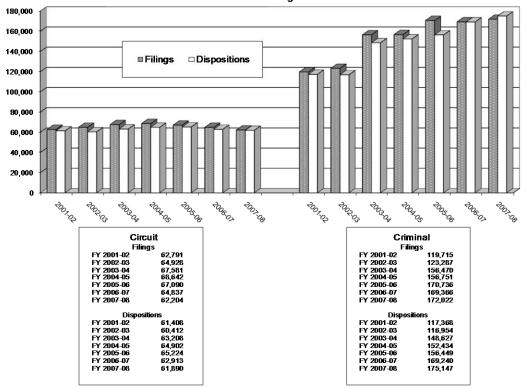

# STATEWIDE CIRCUIT COURT SUMMARY FILINGS AND DISPOSITIONS

|                                     | FILINGS | DISPOSITIONS |
|-------------------------------------|---------|--------------|
|                                     | 011     | 001          |
| Adoption/Surrender                  | 911     | 831          |
| Appeal from Administrative Hearing  | 51      | 48           |
| Conservatorship/Guardianship        | 93      | 74           |
| Contract/Debt/Specific Performance  | 4,289   | 3,250        |
| Damages/Torts                       | 10,536  | 11,168       |
| Divorce with Minor Children         | 6,676   | 6,516        |
| Divorce without Minor Children      | 8,154   | 7,703        |
| General Sessions/Juvenile Appeal    | 259     | 2,069        |
| Interstate Support                  | 2,097   | 1,850        |
| Judicial Hospitalization            | 425     | 387          |
| Legitimation/Paternity              | 224     | 348          |
| Medical Malpractice                 | 537     | 461          |
| Miscellaneous General Civil         | 6,128   | 5,395        |
| Orders of Protection                | 5,746   | 5,728        |
| Other Domestic Relations            | 2,131   | 2,170        |
| Probate/Trust                       | 58      | 52           |
| Real Estate Matter                  | 384     | 449          |
| Residential Parenting/Child Support | 9,880   | 8,907        |
| Workers Compensation                | 3,625   | 4,484        |
| TOTALS:                             | 62,204  | 61,890       |

# STATEWIDE CRIMINAL COURT SUMMARY FILINGS AND DISPOSITIONS

|                                       | FILINGS | DISPOSITIONS |
|---------------------------------------|---------|--------------|
| Assault                               | 9,195   | 9,364        |
| Burglary/Theft                        | 28,187  | 29,210       |
| Drugs                                 | 33,300  | 35,131       |
| DUI                                   | 11,336  | 11,553       |
| Homicide                              | 1,679   | 1,593        |
| Kidnapping                            | 735     | 666          |
| Offenses Against Admin. of Government | 7,213   | 7,507        |
| Offenses Against the Family/Person    | 3,399   | 3,411        |
| Other                                 | 3,011   | 2,942        |
| Other Motor Vehicle Offenses          | 15,387  | 16,109       |
| Other Offenses Against Property       | 15,574  | 15,652       |
| Other Offenses Against Public Welfare | 3,372   | 3,477        |
| Petition/Motion or Writ               | 5,492   | 5,451        |
| Post Conviction                       | 535     | 476          |
| Probation Violation                   | 25,248  | 23,976       |
| Robbery                               | 3,357   | 3,158        |
| Sexual Offense                        | 5,002   | 5,471        |
| TOTALS:                               | 172,022 | 175,147      |