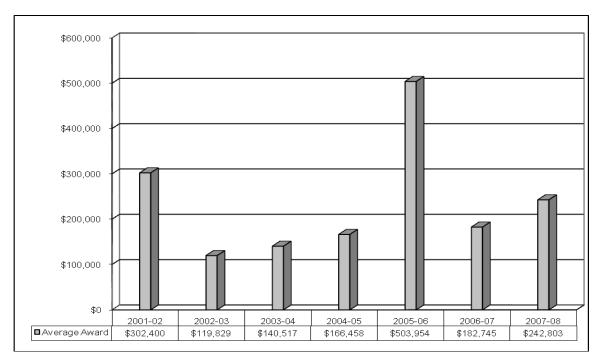

#### Probate and Chancery Filings and Dispositions

Fiscal Year 2001-02 Through Fiscal Year 2007-08