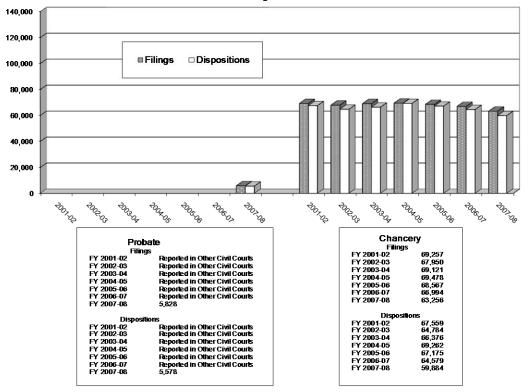

#### Probate and Chancery Filings and Dispositions

Fiscal Year 2001-02 Through Fiscal Year 2007-08

#### STATEWIDE CHANCERY COURT SUMMARY FILINGS AND DISPOSITIONS

|                                     | FILINGS | DISPOSITIONS |
|-------------------------------------|---------|--------------|
| Adoption/Surrender                  | 2,390   | 2,241        |
| Appeal from Administrative Hearing  | 282     | 297          |
| Conservatorship/Guardianship        | 1,973   | 1,820        |
| Contract/Debt/Specific Performance  | 3,904   | 3,658        |
| Damages/Torts                       | 98      | 96           |
| Divorce with Minor Children         | 7,397   | 6,805        |
| Divorce without Minor Children      | 8,849   | 8,472        |
| General Sessions/Juvenile Appeal    | 1       | 7            |
| Interstate Support                  | 372     | 352          |
| Judicial Hospitalization            | 401     | 392          |
| Legitimation/Paternity              | 548     | 454          |
| Medical Malpractice                 | 0       | 0            |
| Miscellaneous General Civil         | 7,592   | 7,532        |
| Orders of Protection                | 1,653   | 1,648        |
| Other Domestic Relations            | 1,702   | 1,456        |
| Probate/Trust                       | 8,915   | 8,595        |
| Real Estate Matter                  | 1,602   | 1,482        |
| Residential Parenting/Child Support | 11,711  | 10,129       |
| Workers Compensation                | 3,866   | 4,448        |
| TOTALS:                             | 63,256  | 59,884       |

## STATEWIDE PROBATE COURT SUMMARY FILINGS AND DISPOSITIONS

|                                              | FILINGS    | DISPOSITIONS |
|----------------------------------------------|------------|--------------|
| Adoption/Surrender                           | 0          | 0            |
| Appeal from Administrative Hearing           | 0          | 0            |
|                                              | 0<br>1,647 | 1,530        |
| Conservatorship/Guardianship                 |            | 1,550        |
| Contract/Debt/Specific Performance           | 0          | 0            |
| Damages/Torts<br>Divorce with Minor Children | 0          | 0            |
|                                              | 0          | 0            |
| Divorce without Minor Children               | 0          | 0            |
| General Sessions/Juvenile Appeal             | 0          | 0            |
| Interstate Support                           | 0          | 0            |
| Judicial Hospitalization                     | 117        | 112          |
| Legitimation/Paternity                       | 0          | 0            |
| Medical Malpractice                          | 0          | 0            |
| Miscellaneous General Civil                  | 1,162      | 1,106        |
| Orders of Protection                         | 0          | 0            |
| Other Domestic Relations                     | 0          | 0            |
| Probate/Trust                                | 2,902      | 2,830        |
| Real Estate Matter                           | 0          | 0            |
| Residential Parenting/Child Support          | 0          | 0            |
| Workers Compensation                         | 0          | 0            |
| TOTALS:                                      | 5,828      | 5,578        |