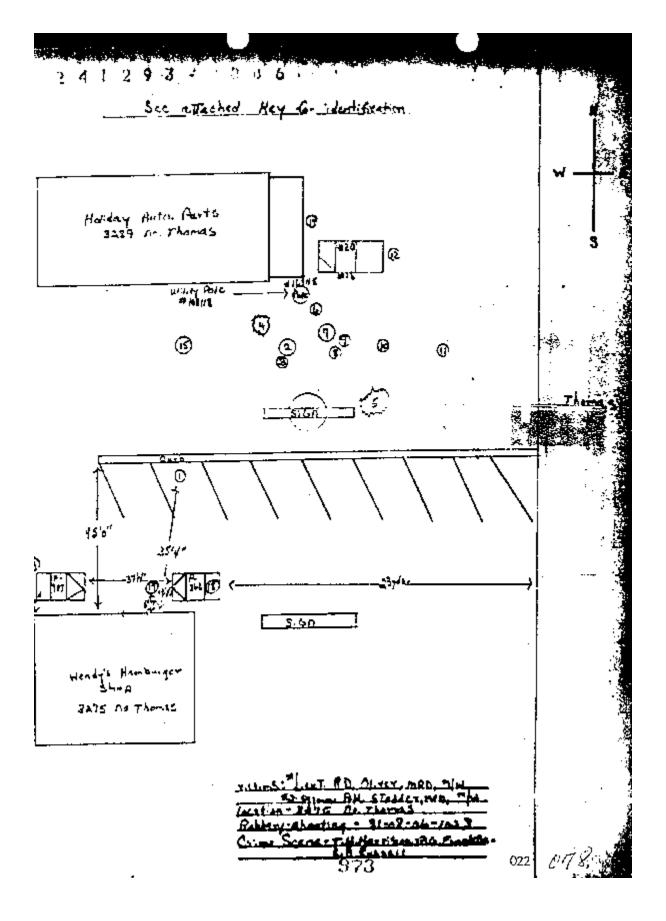

| ached Atstement                     | •                   | 0                            |                       |                           | 021                        | 1                     | 1              |
| farker. See str                                          | ached Atatement                     | •                   | 971                          |                       |                           | 02:<br>C                   | 46                    |                |
| nboot Officer Sy<br>arker. See str<br>Hole               | ached Statement                     |                     | 971                          | - 1 <b>8</b>          |                           | 02:<br>                    | 44                    |                |



A STATE OF location: 3275 De. Thomas R+T- St-03-0k-1023 - Crine Beans - HaniSma Frenklin \_Key\_\_ 13 Policeman's black metal Pro-light no. 417214 J= Blue I report Tacket- 28' Aorth of Cub, 22 yes, What of Thomas ST. 3: White Link bag containing Currency & Silveria 4= Port of ward -43' north of curb, and & war of Threes Si blead Spate - 4 3' North of Carb, 15' cast of sign Les Palas radio battery-58 north of Carb, 21413 With the 7 - Palice radio Car 105 - R4205 "Q" S: Police radie bettery cover 9= Contridge Casing (45 Cal) 102 45 Carb. Confridge. 11=45 Cal Cartilize Cising 12:45 Gul cardidge croing at seas of Pokup track 13: omitted 14: Level bullet sugrent, but fast of Bals Store, 41 Bear Track 15- Level Gry-ant-22' M. of Curb, 30.4' NOT of the Tacket 15 built bole in trick door, 9.3' P